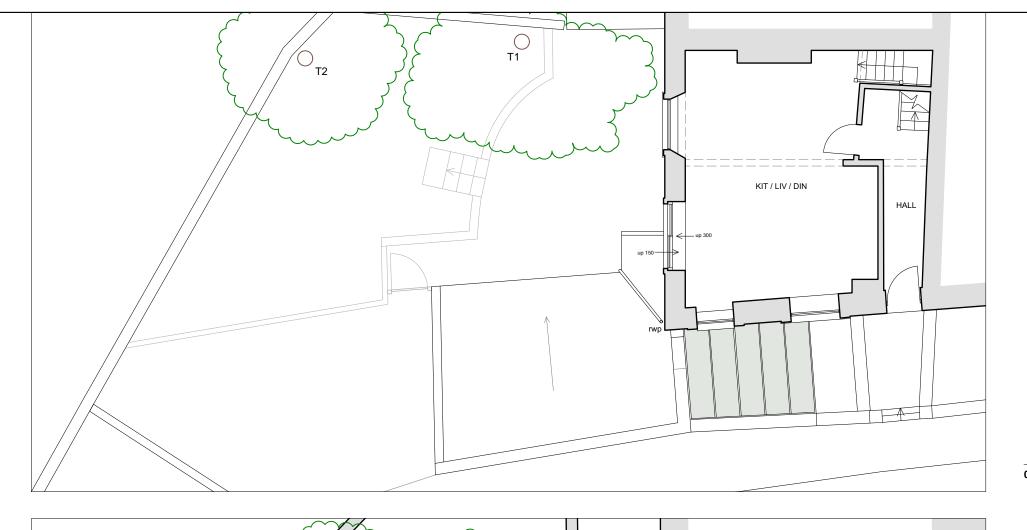

02 Existing ground floor plan 1:100 @ A3

01 Existing lower ground floor plan 1:100 @ A3

Scale 1:100 @ A3

0 1m 2m 4m

Issue Record Chk Date

1 Planning issue AG 22/12/23

Title Existing plans

Project 61 Bellevue Crescent, Bristol