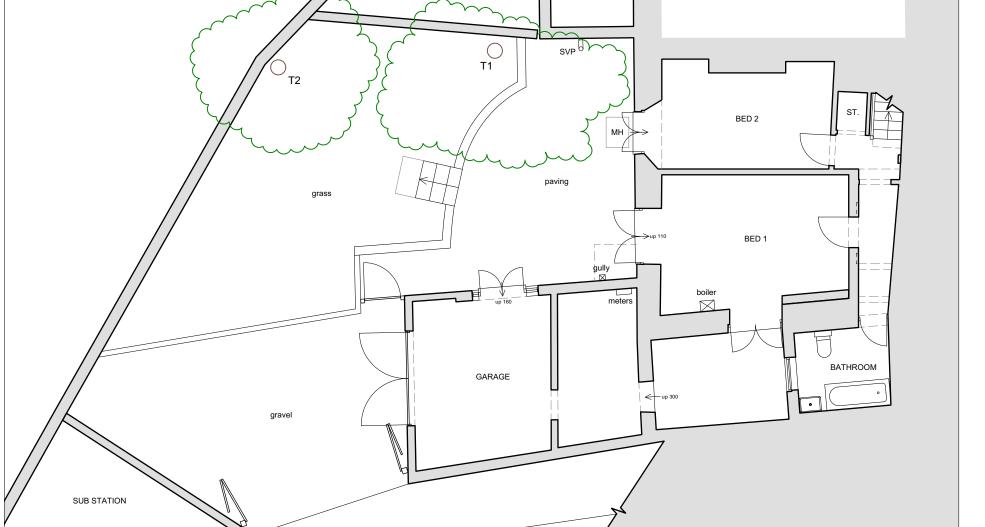

02 Existing ground floor plan 1:100 @ A3

01 Existing lower ground floor plan 1:100 @ A3

Scale 1:100 @ A3

0 1m 2m 4m

Issue Record Chk Date

1 Planning issue AG 22/12/23

Title Existing plans

Project 61 Bellevue Crescent, Bristol