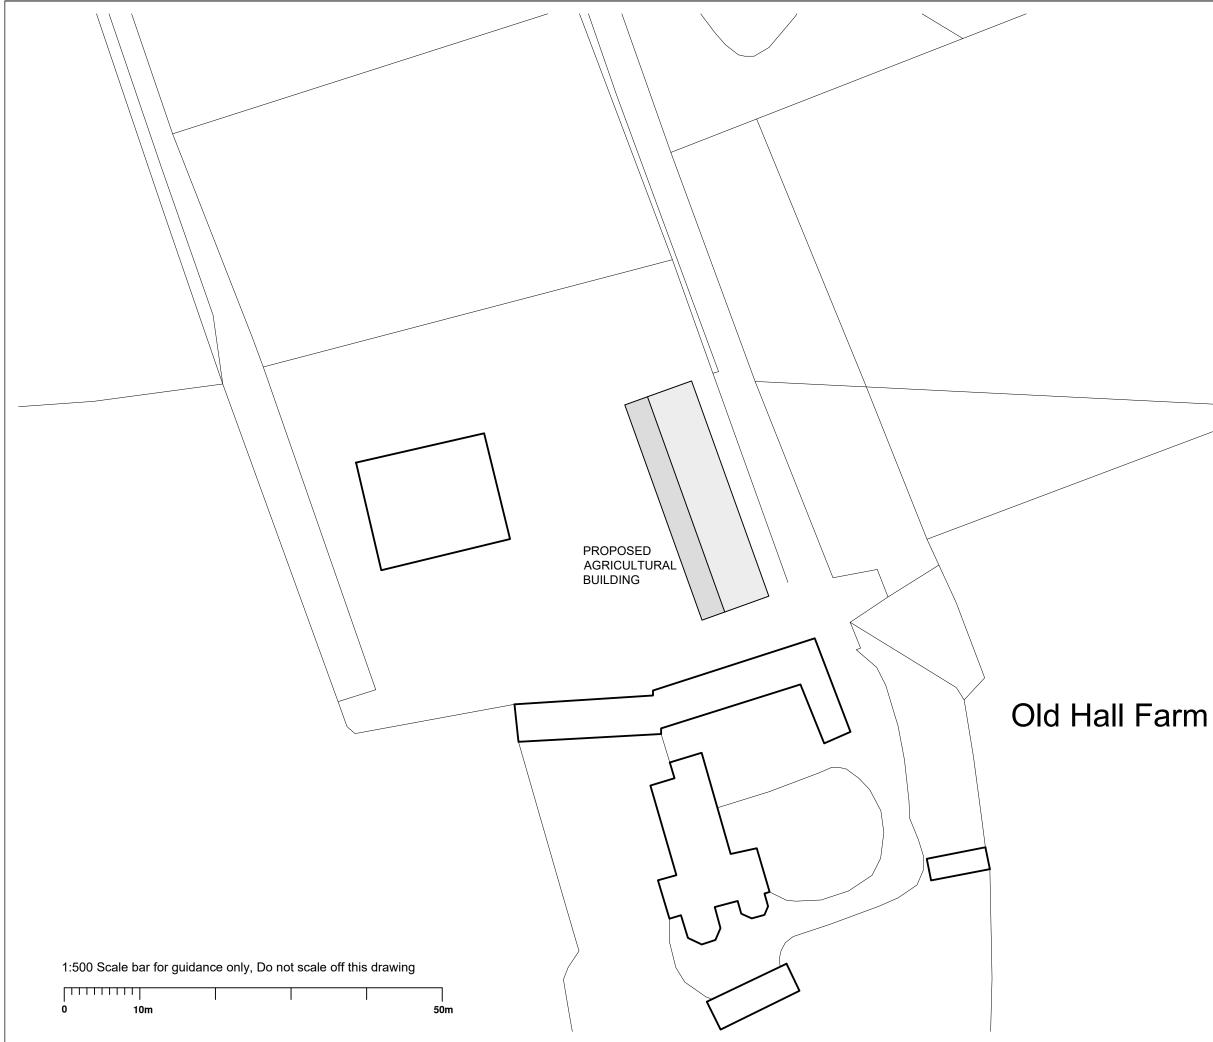

## Agent Hall Holdings Ltd **Gavel House** 137 Franche Road Kidderminster Worcestershire **DY11 5AP**

Tel: 01562 820880 Fax: 01562 861645 web: www.hallsgb.com

Site Address

OLD HALL FARM TENBURY ROAD CLOWS TOP KIDDIMINSTER WORCESTERSHIRE DY14 9HE

Client

Title

Mr T Poyner

Contact

SARAH HULLAND shulland@hallsgb.com

AGRICULTURAL BUILDING EXTENSION PROPOSED SITE PLAN

| D Haughton                 |        |  |  |  |
|----------------------------|--------|--|--|--|
| buildingdesign@hallsgb.com |        |  |  |  |
| cale                       | Date   |  |  |  |
| 1:500 (@A3)                | Dec 23 |  |  |  |
| wg. No.                    | Rev.   |  |  |  |
| KK1812-003                 |        |  |  |  |