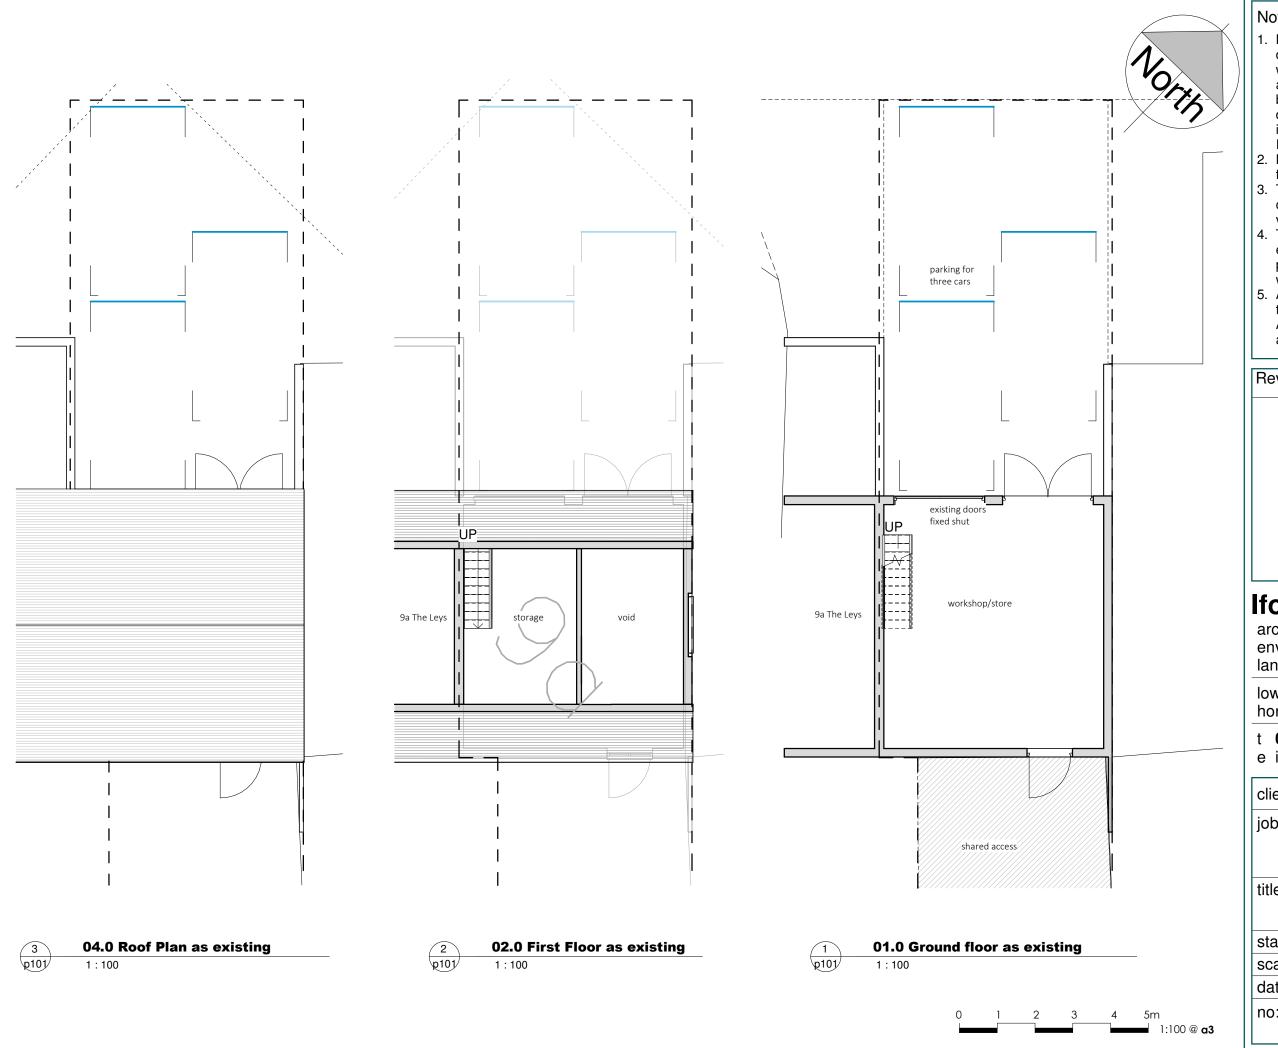

## Ifor Rhys Ltd

architects environmental designers landscape & interior designers

lower barn, 4 blenheim road, horspath, oxford, ox33 1ry

- t **01865 874112**
- e iforrhys@iforrhys.com

| client: | Mrs Linda Francis                                     |  |
|---------|-------------------------------------------------------|--|
| job:    | The Spiral, 16 Lower Farm,<br>Halton Village HP22 5NB |  |
| title:  | Plans - as existing                                   |  |
| status  | planning issue                                        |  |
| scale:  | 1:100                                                 |  |
| date:   | january 2024                                          |  |
| no:     | 2332 p101                                             |  |
|         |                                                       |  |