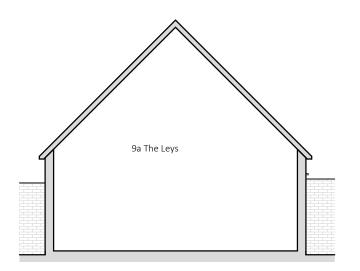

p102

1:100

**08.0 west elevation - existing**1:100

0 1 2 3 4 5m 1:100 @ **a3** 