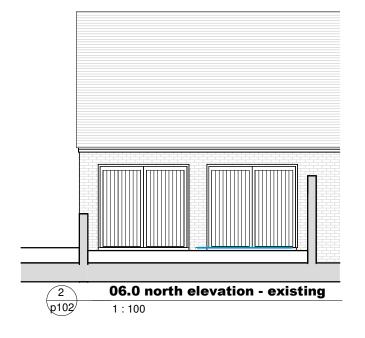

p102

1:100

**08.0 west elevation - existing**1:100

0 1 2 3 4 5m 1:100 @ **a3** 