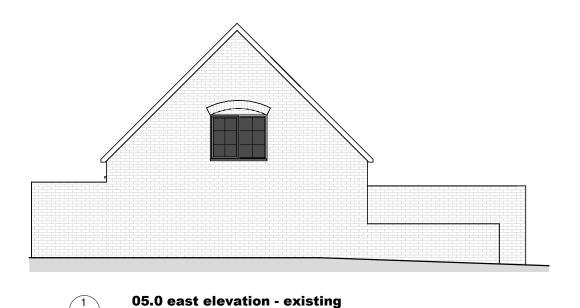

p102

1:100

**08.0 west elevation - existing**1:100

0 1 2 3 4 5m 1:100 @ **a3** 