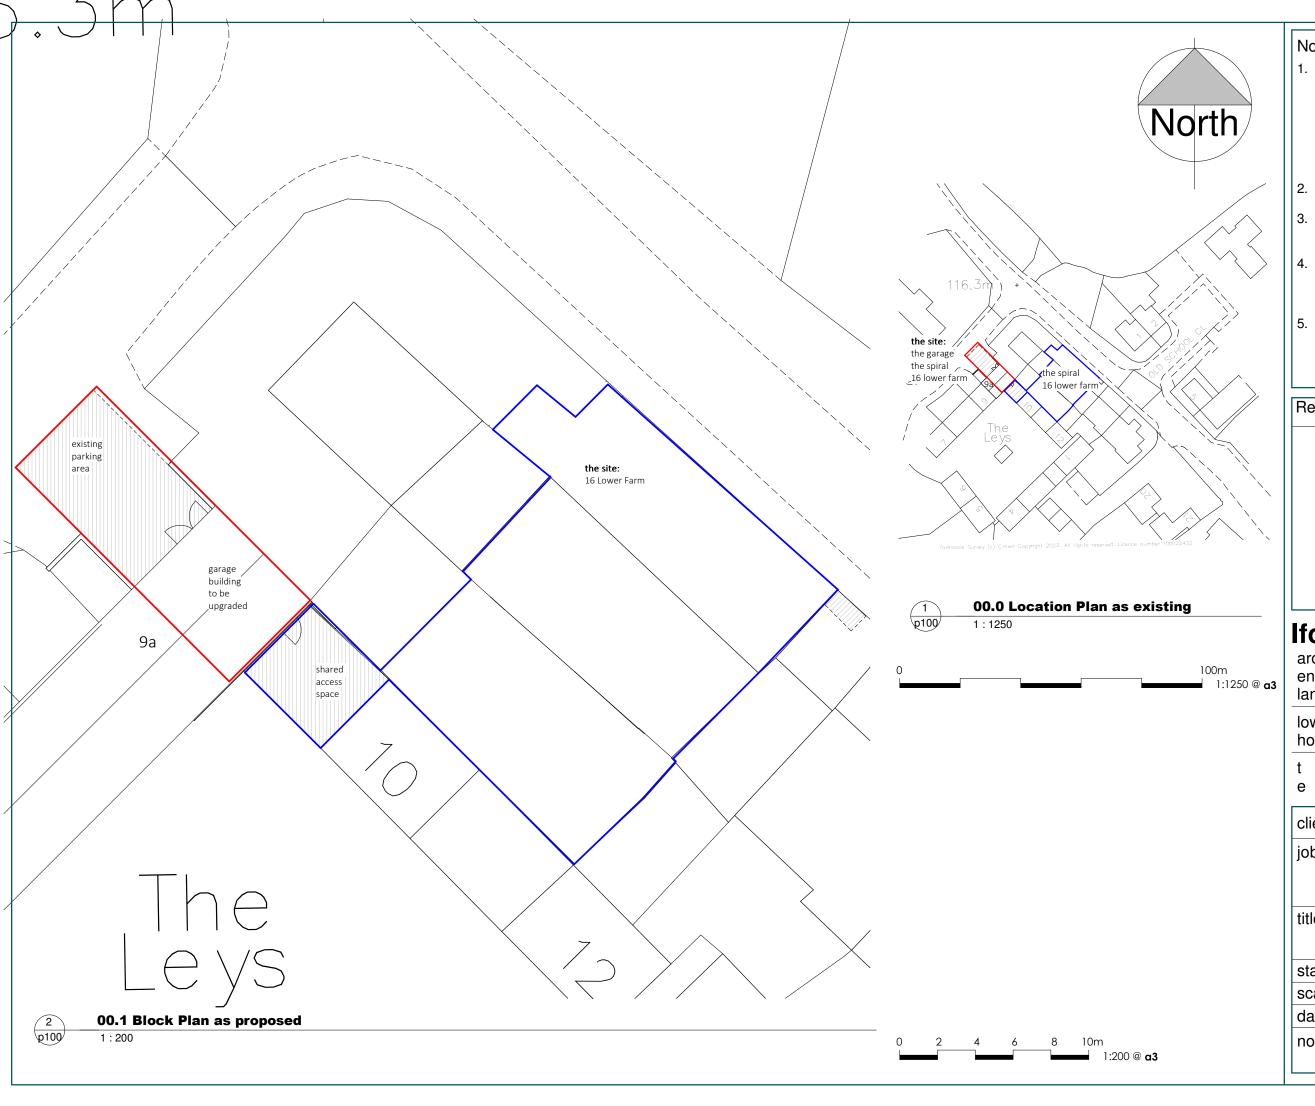

## Ifor Rhys Ltd

architects environmental designers landscape & interior designers

lower barn, 4 blenheim road, horspath, oxford, ox33 1ry

- t **01865 874112**
- e iforrhys@iforrhys.com

|         | , ,                                                   |  |
|---------|-------------------------------------------------------|--|
| client: | Mrs Linda Francis                                     |  |
| job:    | The Spiral, 16 Lower Farm,<br>Halton Village HP22 5NB |  |
| title:  | Location & proposed block plan                        |  |
| status  | planning issue                                        |  |
| scale:  | As indicated                                          |  |
| date:   | january 2024                                          |  |
| no:     | 2332 p100                                             |  |