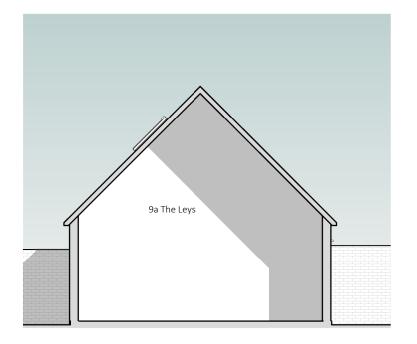

| 6    | 06.1 north elevation - as proposed |
|------|------------------------------------|
| p104 | 1:100                              |

05.1 east elevation - as proposed

5 p104

1:100