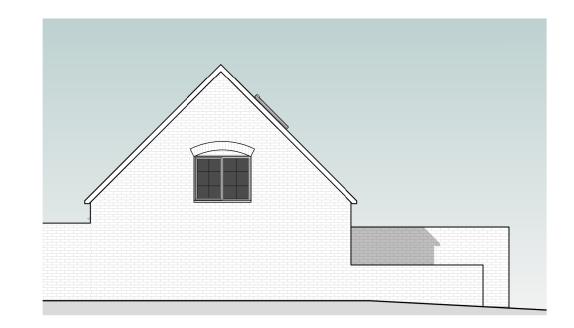

| 6    | 06.1 north elevation - as proposed |
|------|------------------------------------|
| p104 | 1:100                              |

05.1 east elevation - as proposed

5 p104

1:100