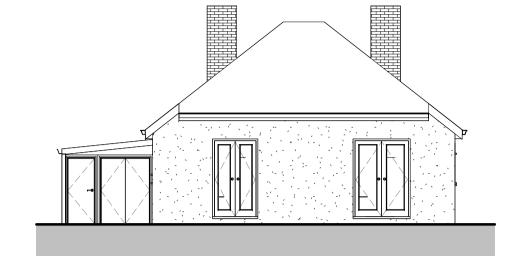

1 Front Elevation
1:100

2 LH Elevation
1:100

Rear Elevation
1:100

RH Elevation
1:100

Boundary

Living Room

Ritchen

Bathroom