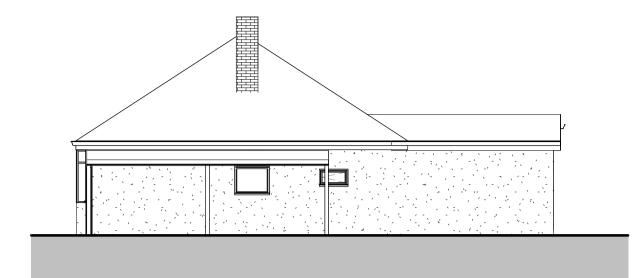

1 Front Elevation
1:100

2 LH Elevation
1:100

Rear Elevation
1:100

RH Elevation
1:100

Boundary

Living Room

Ritchen

Bathroom