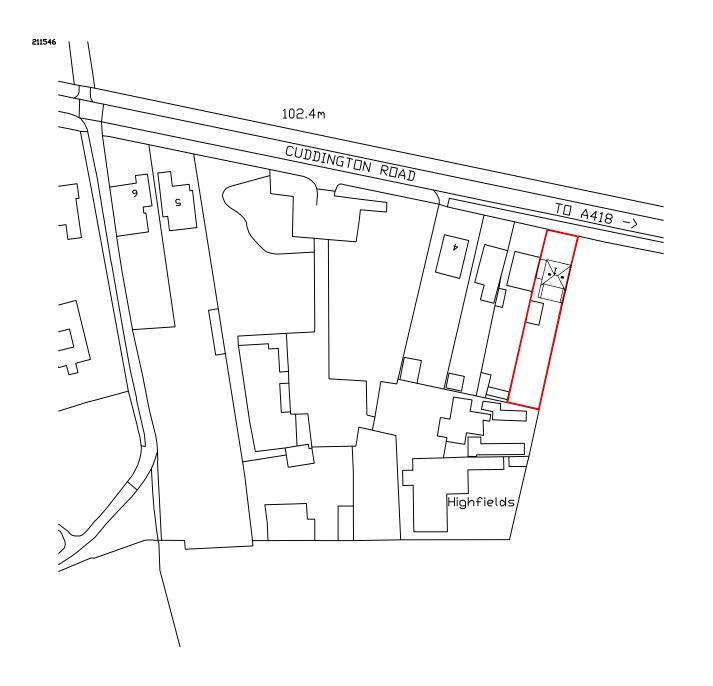

Location Plan 1:1250

REV AMENDMENT DATE

TITLE

1 Cuddington Road HP18 0AB

**Location Plan** 

 DATE 21.04.23
 SCALE 1:1250 @ A3

 DRAWN BS
 APPROVED

Home Counties
Architectural
Services

DRAWING STATUS