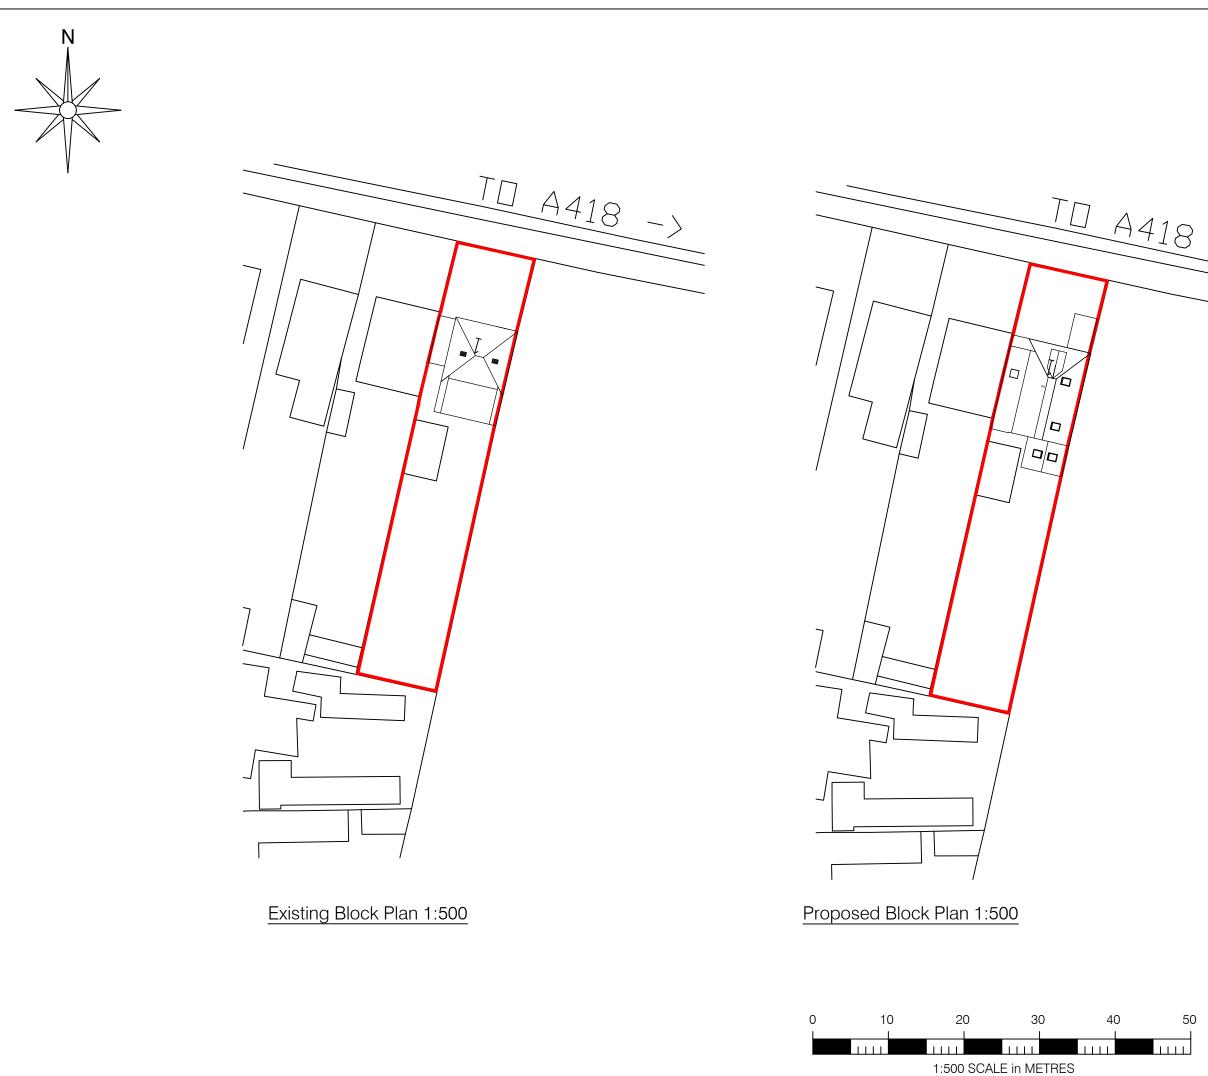

INLO

|   | NOTES:                                                                                                                                                                                                                                   |         |             |      |
|---|------------------------------------------------------------------------------------------------------------------------------------------------------------------------------------------------------------------------------------------|---------|-------------|------|
|   | This drawing is to be read in conjunction with all<br>relevant Architects and Engineers drawings. Only<br>figured dimensions are to be used, for construction, all<br>dimensions are to be verified on site prior to work<br>commencing. |         |             |      |
|   |                                                                                                                                                                                                                                          |         |             |      |
|   | REV AMENDMENT                                                                                                                                                                                                                            |         | DMENT       | DATE |
|   | HP18 0AB<br>Existing & Proposed<br>Block Plans                                                                                                                                                                                           |         |             |      |
|   | DATE 2                                                                                                                                                                                                                                   | 1.04.23 | SCALE 1:500 | @ A3 |
|   | DRAWN                                                                                                                                                                                                                                    |         |             |      |
|   | Home Counties<br>Architectural<br>Services                                                                                                                                                                                               |         |             |      |
|   | DRAWING STATUS                                                                                                                                                                                                                           |         |             |      |
|   | APPROVAL                                                                                                                                                                                                                                 |         |             |      |
| ) | DRAWING                                                                                                                                                                                                                                  | G No    |             | REV  |
|   | 202                                                                                                                                                                                                                                      |         |             |      |