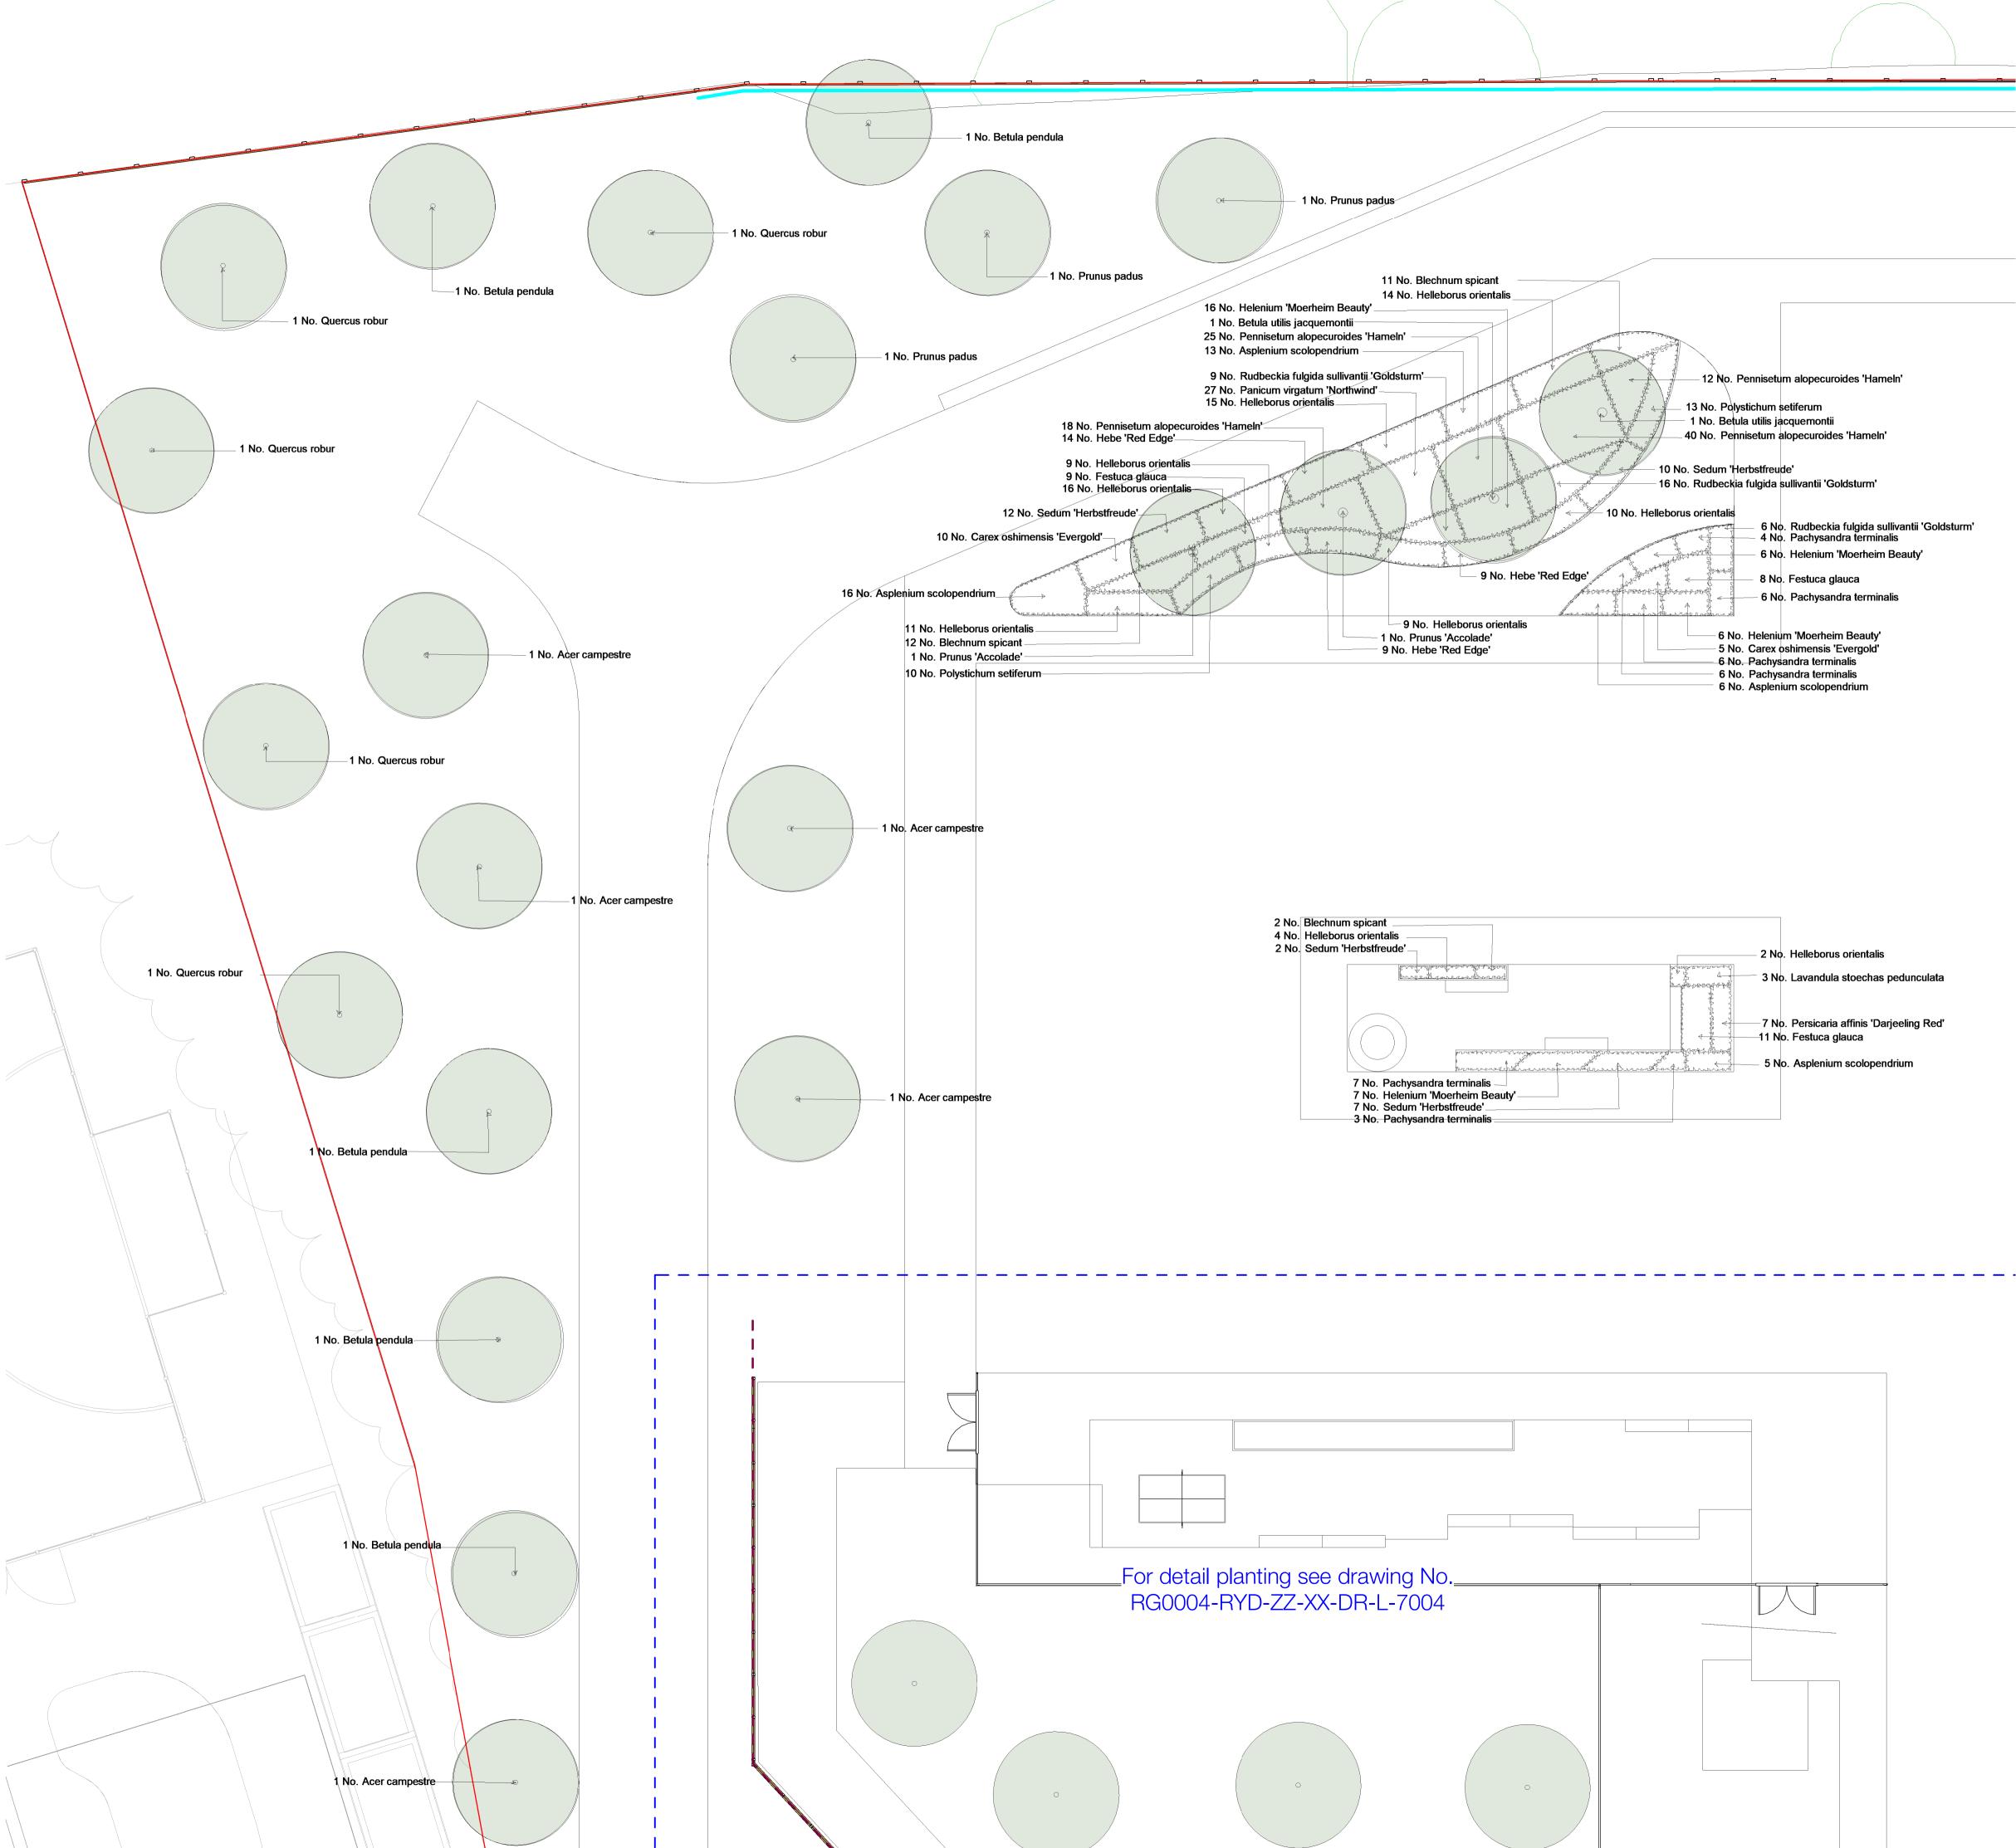

## Scale Bar (m)

Proposed trees

LEGEND

Drawing Number Project ID

Project Number

10443-00

RG0004

Drawing Planting Plan Sheet 1