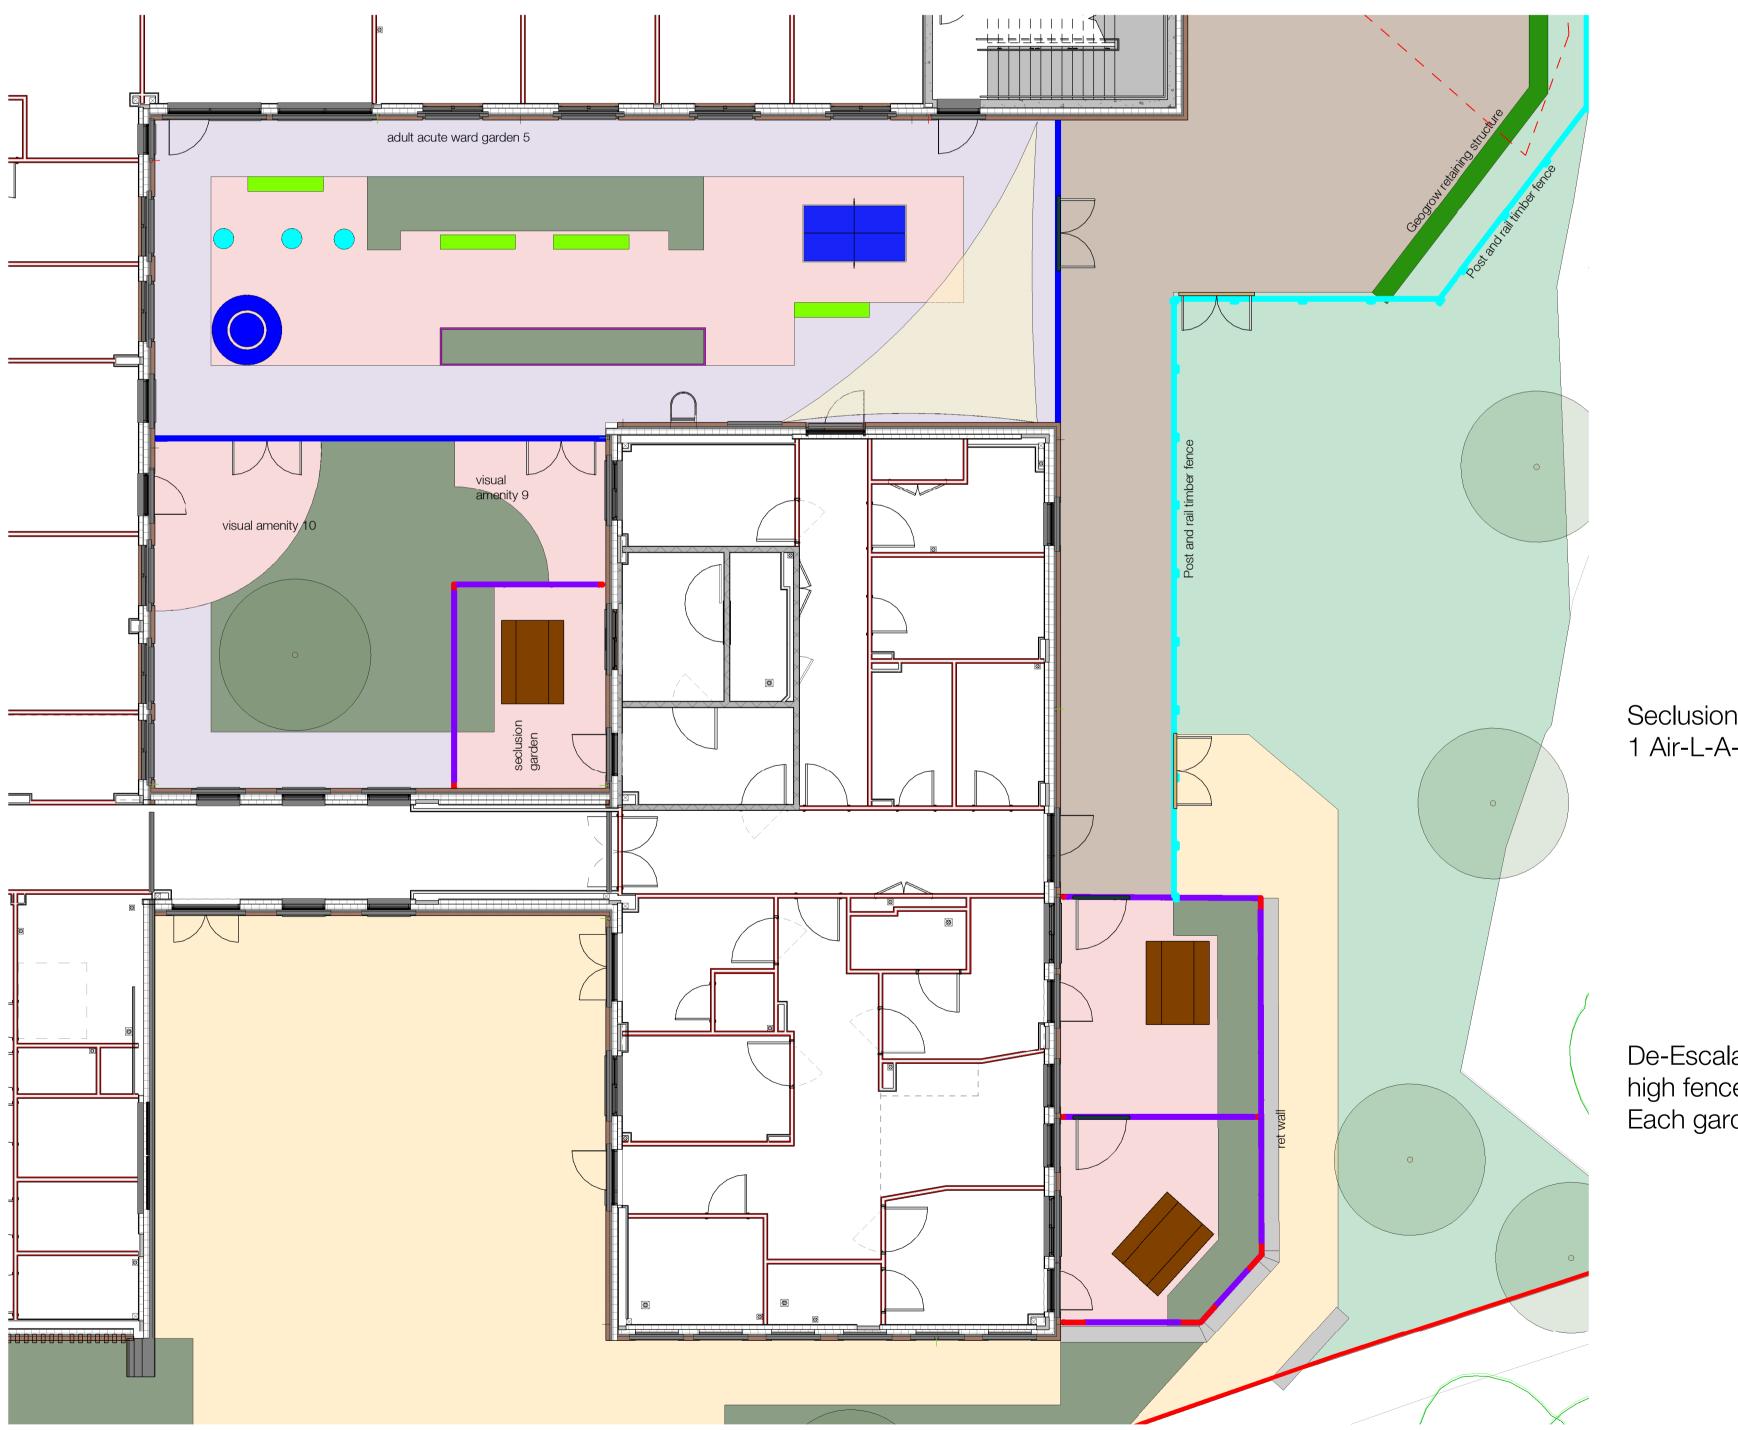

Adult Acute Garden 5

- 1 Table tennis Q50 231
- 1 Rectangular GRP planter Q31 292
- 4 Loop line Q50 222
- 1 Loop table Q50 230
- 3 Hopop 500 Seat Q50 225
- 1 Sail canopy

LEGEND

|            | Q30 310 Proposed Grass Seed to Visual Amenity Gardens<br>Mixture: Germinal Amenity A24 Wear and Tear |
|------------|------------------------------------------------------------------------------------------------------|
|            | Q30 312 Wildflower Seed Mixture<br>Supplier: Emorsgate Seeds<br>Mixture: EM3F                        |
|            | Ornamental planting<br>REFER TO PLANTING PLANS                                                       |
|            | Proposed trees                                                                                       |
| $\bigcirc$ | Existing trees retained                                                                              |
| $\bigcirc$ | Existing trees to be removed                                                                         |
|            | Existing woodland to be removed                                                                      |

SOFTWORKS

Seclusion Garden 1 Air-L-A-C table Q50 232

De-Escalation Gardens (Gardens with the 4.2m high fence) Each garden has 1no. Air-L-A-C- table Q50 232

|           | Bespoke item, all planters to be 1m high<br>Material: GRP and timber<br>Colour: GRP planter to be RAL 7016 Anthracite grey<br>Q31 292 Timber Benches as part of planter<br>Manufacturer: Euro Planters<br>Bespoke item, all benches to be 450mm above FGL.<br>Material: Timber<br>Q31 298 Timber plant planters<br>Manufacturer: Taylor Made Planters or equivalent<br>Product: Wooden Vegetable Planters with raised legs | Cor<br>Proje<br>Der<br>Nev | nstruction Approval<br>ect<br>byshire Healthcare NHS Foundati<br>v Mental Health Accommodation<br>esterfield Hospital, Derbyshire Nor                                    | - Cheste               |                              | ndscape)                    |
|-----------|----------------------------------------------------------------------------------------------------------------------------------------------------------------------------------------------------------------------------------------------------------------------------------------------------------------------------------------------------------------------------------------------------------------------------|----------------------------|--------------------------------------------------------------------------------------------------------------------------------------------------------------------------|------------------------|------------------------------|-----------------------------|
|           | Material: GRP and timber<br>Colour: GRP planter to be RAL 7016 Anthracite grey<br>Q31 292 Timber Benches as part of planter<br>Manufacturer: Euro Planters<br>Bespoke item, all benches to be 450mm above FGL.                                                                                                                                                                                                             | Cor<br>Proje               | ect                                                                                                                                                                      | on Trust               |                              |                             |
|           | Material: GRP and timber                                                                                                                                                                                                                                                                                                                                                                                                   |                            | struction Approval                                                                                                                                                       |                        |                              |                             |
|           |                                                                                                                                                                                                                                                                                                                                                                                                                            |                            | ibility                                                                                                                                                                  |                        |                              |                             |
|           | Q31 292 Prefabricated plant containers<br>Manufacturer: Euro Planters                                                                                                                                                                                                                                                                                                                                                      | P1<br>Rev                  | Issued for Costing Description                                                                                                                                           | AOL<br>Drawn           | KPE<br>Checked               | 19/01/22<br>Date            |
| 6 6 6     | Q50 250 Fitness Equipment<br>Note: Total number and Equipment to be confirmed with Trust.                                                                                                                                                                                                                                                                                                                                  | C1                         | notes added to drawings.<br>Issued for Stage 5                                                                                                                           | TJ                     | CS                           | 07/10/22                    |
|           | Material: Steel<br>Colour and Finish: Galvanized and polyester powder coated RAL<br>7012                                                                                                                                                                                                                                                                                                                                   | C2                         | allow drainage into proposed gullies,<br>surface for courtyard confirmed by IHP to<br>be not permeable.<br>Issued for Stage 5, additional labels and                     | TJ                     | MG                           | 28/10/22                    |
| 0         | Material: Timber top and steel support<br>Q50 240 Litter bins to public areas<br>Manufacturer: Artform Urban Furnitured<br>Product reference: Box (100L)                                                                                                                                                                                                                                                                   |                            | revised to suit geogrow structure. Artificial grass omitted. Levels, external furniture and softlandscape on courtyards revised to                                       | 1                      |                              |                             |
|           | Manufacturer: Artform Urban Furniture or similar approved.<br>Product reference: Air L-A-C Table<br>Size: 2200mm length, 1660mm wide, 444mm / 744mm tall                                                                                                                                                                                                                                                                   |                            | for acute gardens revised to facilitate<br>drainage. Removal of existing gas house<br>and timber. Tactile paving indicate for<br>crossings. Levels along easter boundary |                        |                              |                             |
|           | Height: 77cm.<br>Colour: Blue.<br>Q50 232 Table within Seclusion & De-escalation gardens                                                                                                                                                                                                                                                                                                                                   |                            | the east revised to suit position of<br>Geogrow. Double gate added to Acute<br>garden . External furniture raised planters                                               |                        |                              |                             |
|           | Q50 231 Table Tennis<br>Manufacturer: Cornilleau or similar approved.<br>Product reference: Cornilleau 510 Table<br>Size: Bed 153cm x 275cmm. Surface 7mm resin laminate                                                                                                                                                                                                                                                   |                            | omited and replaced with a Geogrow<br>structure. Position of post and rail fence<br>amended to suit location of Geogrow<br>structure. Layout of maintenance path to      |                        |                              |                             |
|           | Size: 1130mm diameter<br>Colour Blue<br>Finish: Textured                                                                                                                                                                                                                                                                                                                                                                   | C4<br>C3                   | Issued for planning<br>Retaining walls to the east and south                                                                                                             | AOL<br>AOL             | AOL<br>AOL                   | 14/12/23<br>24/10/23        |
| 0         | Manufacturer: Artform Urban Furniture or similar approved.<br>Product reference: Loop Table<br>Material: Polyethylene                                                                                                                                                                                                                                                                                                      |                            |                                                                                                                                                                          |                        |                              |                             |
| []        | Material: Timber top and steel support<br>Finish: Treated hardwood and steel powder coated RAL 7012<br>Q50 230 Tables Within Courtyards                                                                                                                                                                                                                                                                                    |                            |                                                                                                                                                                          |                        |                              |                             |
|           | Product reference: Cobra Bench<br>Dimensions: 453mm high, 493mm deep, 2193 module length<br>Overall length: 23.6m                                                                                                                                                                                                                                                                                                          |                            |                                                                                                                                                                          |                        |                              |                             |
|           | Finish: Textured<br>Q50 226 Continuous bench to Therapies Garden<br>Manufacturer: Artform Urban Furniture or similar approved.                                                                                                                                                                                                                                                                                             |                            |                                                                                                                                                                          |                        |                              |                             |
|           | Dimensions: 500mmx400mm<br>Material: Polyethylene<br>Colour Light Blue                                                                                                                                                                                                                                                                                                                                                     |                            |                                                                                                                                                                          |                        |                              |                             |
| •         | Q50 225 Seating within Courtyards<br>Manufacturer: Artform Urban Furniture or similar approved.<br>Product reference: HopOp 500                                                                                                                                                                                                                                                                                            |                            |                                                                                                                                                                          |                        |                              |                             |
|           | Material: Polyethylene<br>Colour: Green<br>Finish: Textured                                                                                                                                                                                                                                                                                                                                                                |                            |                                                                                                                                                                          |                        |                              |                             |
|           | Manufacturer: Artform Urban Furniture or similar approved.<br>Product reference: Loop Arc<br>Length: 2015mm<br>Material: Polyethylene                                                                                                                                                                                                                                                                                      |                            |                                                                                                                                                                          |                        |                              |                             |
|           | Colour: Green<br>Finish: Textured<br>Q50 223 Curved Benches within Courtyards                                                                                                                                                                                                                                                                                                                                              |                            |                                                                                                                                                                          |                        |                              |                             |
|           | Product reference: Loop Line<br>Length: 2000mm<br>Material: Polyethylene                                                                                                                                                                                                                                                                                                                                                   |                            |                                                                                                                                                                          |                        |                              |                             |
|           | Finish: Textured<br>Q50 222 Straight Benches within Courtyards<br>Manufacturer: Artform Urban Furniture or similar approved.                                                                                                                                                                                                                                                                                               |                            |                                                                                                                                                                          |                        |                              |                             |
|           | Material: Polyethylene<br>Size: 1800mm diameter<br>Colour Blue<br>Einish: Textured                                                                                                                                                                                                                                                                                                                                         |                            |                                                                                                                                                                          |                        |                              |                             |
| 0         | Q50 221 Looped Benches Within Courtyards<br>Manufacturer: Artform Urban Furniture or similar approved.<br>Product reference: Loop<br>Material: Data data data                                                                                                                                                                                                                                                              |                            |                                                                                                                                                                          |                        |                              |                             |
|           | Manufacturer: Artform Urban Furniture or similar approved.<br>Product reference: MultipliCITY bench<br>Length: Varies                                                                                                                                                                                                                                                                                                      |                            |                                                                                                                                                                          |                        |                              |                             |
|           | Material: Stainless steel 3<br>Q50 220 Benches within Public and Entrance Spaces                                                                                                                                                                                                                                                                                                                                           |                            |                                                                                                                                                                          |                        |                              |                             |
|           | shelter.<br>Manufacturer: Marshalls<br>Product reference: Geo cycle stand<br>Type: Single stands                                                                                                                                                                                                                                                                                                                           |                            |                                                                                                                                                                          |                        |                              |                             |
|           | Capacity: 3 cycle hoops to hold 4 bikes<br>Q50 210 Proposed cycle hoops within secured cycle<br>shelter.                                                                                                                                                                                                                                                                                                                   |                            |                                                                                                                                                                          |                        |                              |                             |
|           | Finish: as manufactured<br>Size: Bespoke size to suit number of cycle spaces<br>4000mm x 3100mm x 2600mm (h)                                                                                                                                                                                                                                                                                                               |                            |                                                                                                                                                                          |                        |                              |                             |
|           | Three sides cladded in timber<br>Steel structure: galvanised<br>Timber: treated redwood                                                                                                                                                                                                                                                                                                                                    |                            |                                                                                                                                                                          |                        |                              |                             |
|           | cycle hoops and paving system.<br>Manufacturer: Langley Design or similar approved<br>Product reference: Sheldon cycle shelter SCS310<br>Type: Semi enclosed cycle parking compound.                                                                                                                                                                                                                                       |                            |                                                                                                                                                                          |                        |                              |                             |
|           | 6445mm x 3500mm x 2600mm (h)<br>Q50 210, 211 & Q25 31 Proposed secured cycle shelter,<br>cycle hoops and paving system.                                                                                                                                                                                                                                                                                                    |                            |                                                                                                                                                                          |                        |                              |                             |
|           | Imber: treated redwood<br>Roof: 16mm multiwall polycarbonate roofing system<br>Finish: as manufactured<br>Size: Bespoke size to suit bin units                                                                                                                                                                                                                                                                             |                            |                                                                                                                                                                          |                        |                              |                             |
|           | Product reference: Sheldon bin store SBS303<br>Type: Enclosed bin compound with roof<br>Steel structure: galvanised<br>Timber: treated redwood                                                                                                                                                                                                                                                                             |                            |                                                                                                                                                                          |                        |                              |                             |
|           | Q50 209 & Q25 31 Bin Compound and paving system<br>Manufacturer: Langley Design or similar approved<br>Product reference: Sheldon bin store SBS202                                                                                                                                                                                                                                                                         |                            |                                                                                                                                                                          |                        |                              |                             |
| 0 0 0     | Q50 190 Proposed bollards                                                                                                                                                                                                                                                                                                                                                                                                  |                            |                                                                                                                                                                          |                        |                              |                             |
| FURNITURE | Q40 210 Timber knee rail                                                                                                                                                                                                                                                                                                                                                                                                   |                            |                                                                                                                                                                          |                        |                              |                             |
|           | 1.4m high to east of site                                                                                                                                                                                                                                                                                                                                                                                                  |                            |                                                                                                                                                                          |                        |                              |                             |
|           | Q40 126 Security fence with gates 4.2m high to Section 136,<br>Seclusion Gardens and De-Escalation Gardens<br>Q40 210 Post and rail timber fence                                                                                                                                                                                                                                                                           |                            |                                                                                                                                                                          |                        |                              |                             |
|           | Q40 126A Security fences 2.4m high with gates                                                                                                                                                                                                                                                                                                                                                                              |                            |                                                                                                                                                                          |                        |                              |                             |
| FENCING   |                                                                                                                                                                                                                                                                                                                                                                                                                            |                            |                                                                                                                                                                          |                        |                              |                             |
|           | Q25 55 Hazard warning paving to top and<br>base of steps                                                                                                                                                                                                                                                                                                                                                                   |                            |                                                                                                                                                                          |                        |                              |                             |
|           | Handrail to steps: L37 151 in stainless steel<br>Q25 54 Tactile paving for pedestrian                                                                                                                                                                                                                                                                                                                                      |                            |                                                                                                                                                                          |                        |                              |                             |
|           | Marshalls precastle concrete step unit 1000 x<br>400 x 150mm<br>colour: silver grey                                                                                                                                                                                                                                                                                                                                        |                            |                                                                                                                                                                          |                        |                              |                             |
|           | L37 310 Steps outside plant room                                                                                                                                                                                                                                                                                                                                                                                           | $\overline{\ }$            |                                                                                                                                                                          |                        |                              |                             |
|           | Proposed reinforced grass for fire access<br>Bodpave                                                                                                                                                                                                                                                                                                                                                                       |                            | $\rightarrow$                                                                                                                                                            |                        |                              |                             |
|           | Sub base to engineers details<br>Q26 230 Proposed safety surface area for external<br>sports activities                                                                                                                                                                                                                                                                                                                    | /                          | $\frown$                                                                                                                                                                 |                        |                              |                             |
|           | Q23 225 Buff resin bound gravel<br>Manufacturer: Addagrip Terraco or similar approved                                                                                                                                                                                                                                                                                                                                      | 0                          | 1 2 4                                                                                                                                                                    |                        |                              | 8                           |
|           | Q23 225 Silver grey resin bound gravel<br>Manufacturer: Addagrip Terraco or similar approved<br>Sub base to engineers details                                                                                                                                                                                                                                                                                              | Sc                         | ale Bar (m)                                                                                                                                                              |                        |                              |                             |
|           | and Drop off<br>Manufacturer: Marshalls or similar approved<br>Product: Modal priora permeable paving                                                                                                                                                                                                                                                                                                                      |                            | ot scale the drawing. Use figured dimensions i<br>Report any discrepancies in writing to Ryder b                                                                         |                        |                              | dimensions or               |
|           | Product reference: Modal Paving. Colour: light and mid grey.<br>BS EN 1338: 2003/ BS EN 1339: 2003<br>Q25 33 Concrete paving blocks to Parking Bays                                                                                                                                                                                                                                                                        | repro<br>drawi             | duced under the terms of Ryder Licence No. 1<br>ng in whole or in part is prohibited without the                                                                         | 00000144<br>prior perm | . Reproduct<br>ission of Orc | ion of this<br>dnance Surve |
|           | Q25 31 Concrete flag paving system<br>Manufacturer: Marshalls or similar approved.                                                                                                                                                                                                                                                                                                                                         | or oth                     | e this drawing has been based upon Ordnano                                                                                                                               | made in full           | colour.                      |                             |
|           | specification. Colour: buff.<br>Proposed tarmac surface to engineers specification.                                                                                                                                                                                                                                                                                                                                        | are no                     | Architecture has co-ordinated relevant inform<br>of responsible for the content of the information<br>ontrolled version of this drawing should be vie                    | n received             | from others                  | •                           |
|           | Coloured tarmac to maintenance path to engineers                                                                                                                                                                                                                                                                                                                                                                           |                            | ot use this data if you do not agree with any of                                                                                                                         |                        | 0                            |                             |
|           |                                                                                                                                                                                                                                                                                                                                                                                                                            | Dono                       |                                                                                                                                                                          | the followi            | a atotomon                   | to.                         |