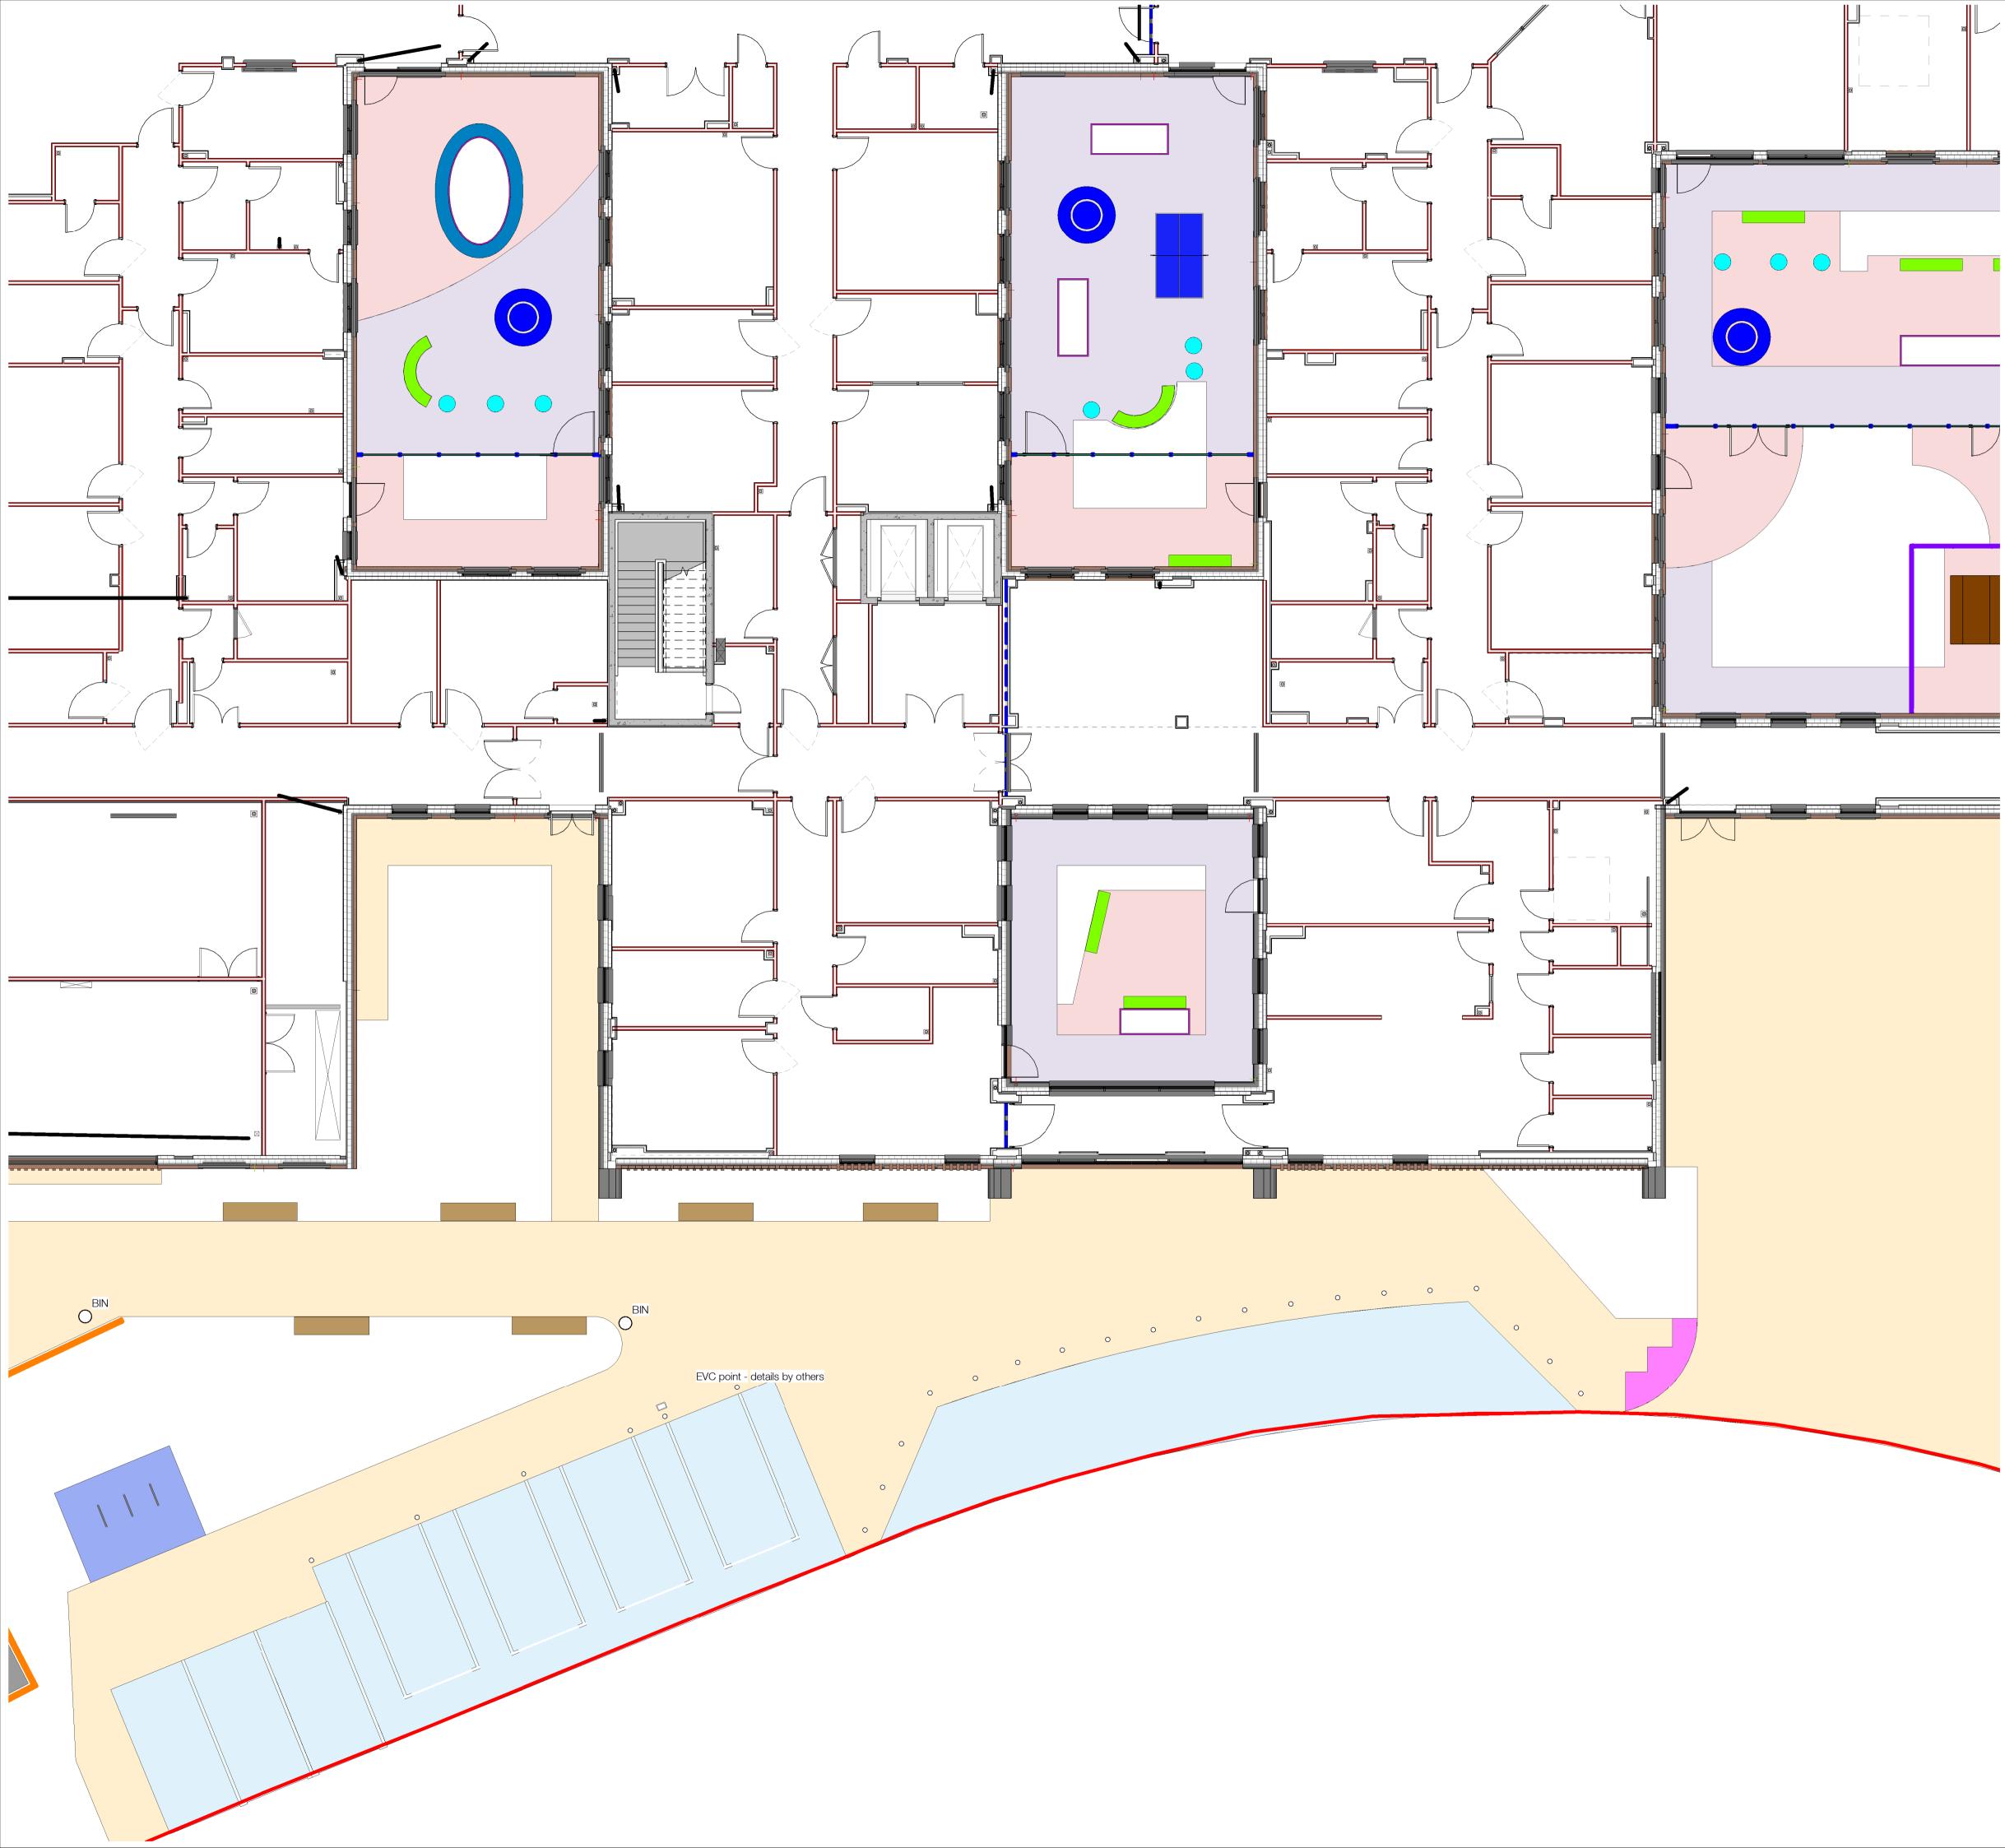

| SURFACING             | Coloured tarmac to maintenance path to engineers                                                                                                                                                  | Do no                                                                                                   | ot use t                                | nis data                      | a if you o                        | do not a                         | t acts as an agr<br>gree with any c<br>d relevant infor                 | of the follo                      | wing statem                                   | ents:-                |
|-----------------------|---------------------------------------------------------------------------------------------------------------------------------------------------------------------------------------------------|---------------------------------------------------------------------------------------------------------|-----------------------------------------|-------------------------------|-----------------------------------|----------------------------------|-------------------------------------------------------------------------|-----------------------------------|-----------------------------------------------|-----------------------|
|                       | specification. Colour: buff.<br>Proposed tarmac surface to engineers specification.                                                                                                               |                                                                                                         |                                         |                               |                                   |                                  | of the informati<br>ng should be vi                                     |                                   |                                               |                       |
|                       | Q25 31 Concrete flag paving system<br>Manufacturer: Marshalls or similar approved.<br>Product reference: Modal Paving. Colour: light and mid grey.<br>BS EN 1338: 2003/ BS EN 1339: 2003          | or oth<br>Wher<br>repro                                                                                 | er form<br>e this d<br>duced (          | nats. Al<br>rawing<br>under t | l prints o<br>has bee<br>he terms | of this d<br>on base<br>s of Ryd | rawing must be<br>d upon Ordnand<br>ler Licence No.<br>pited without th | made in f<br>ce Survey<br>1000001 | full colour.<br>data, it has l<br>44. Reprodu | been<br>ction of this |
|                       | Q25 33 Concrete paving blocks to Parking Bays<br>and Drop off<br>Manufacturer: Marshalls or similar approved                                                                                      |                                                                                                         |                                         |                               |                                   |                                  | red dimensions<br>rriting to Ryder                                      |                                   |                                               | l dimensions          |
|                       | Product: Modal priora permeable paving<br>Q23 225 Silver grey resin bound gravel<br>Manufacturer: Addagrip Terraco or similar approved                                                            | Sc                                                                                                      | ale                                     | Ba                            | r (m                              | )                                |                                                                         |                                   |                                               |                       |
|                       | Sub base to engineers details<br>Q23 225 Buff resin bound gravel                                                                                                                                  | 0                                                                                                       | 1                                       | 2                             | 2                                 |                                  | 4                                                                       |                                   |                                               | 8                     |
|                       | Manufacturer: Addagrip Terraco or similar approved<br>Sub base to engineers details<br>Q26 230 Proposed safety surface area for external                                                          |                                                                                                         |                                         |                               |                                   |                                  |                                                                         |                                   |                                               |                       |
|                       | sports activities                                                                                                                                                                                 |                                                                                                         | T                                       | $\nearrow$                    |                                   |                                  |                                                                         |                                   |                                               |                       |
| $\left \right\rangle$ | Proposed reinforced grass for fire access<br>Bodpave                                                                                                                                              |                                                                                                         |                                         | $\neg$                        |                                   |                                  |                                                                         |                                   |                                               |                       |
|                       | L37 310 Steps outside plant room<br>Marshalls precastle concrete step unit 1000 x<br>400 x 150mm                                                                                                  |                                                                                                         |                                         |                               |                                   |                                  |                                                                         |                                   |                                               |                       |
|                       | colour: silver grey<br>Handrail to steps: L37 151 in stainless steel                                                                                                                              |                                                                                                         |                                         |                               |                                   | LE                               | GEND                                                                    |                                   |                                               |                       |
|                       | Q25 54 Tactile paving for pedestrian<br>crossings into a road                                                                                                                                     |                                                                                                         |                                         | Site E                        | Boundar                           | У                                |                                                                         |                                   |                                               |                       |
|                       | Q25 55 Hazard warning paving to top and base of steps                                                                                                                                             |                                                                                                         |                                         |                               |                                   |                                  |                                                                         |                                   |                                               |                       |
| ENCING                | Q40 126A Security fences 2.4m high with gates                                                                                                                                                     |                                                                                                         |                                         |                               |                                   |                                  |                                                                         |                                   |                                               |                       |
|                       | Q40 126 Security fence with gates 4.2m high to Section 136, Seclusion Gardens and De-Escalation Gardens                                                                                           |                                                                                                         |                                         |                               |                                   |                                  |                                                                         |                                   |                                               |                       |
|                       | Q40 210 Post and rail timber fence<br>1.4m high to east of site                                                                                                                                   |                                                                                                         |                                         |                               |                                   |                                  |                                                                         |                                   |                                               |                       |
|                       | Q40 210 Timber knee rail                                                                                                                                                                          |                                                                                                         |                                         |                               |                                   |                                  |                                                                         |                                   |                                               |                       |
| JRNITURE              | Q50 190 Proposed bollards                                                                                                                                                                         |                                                                                                         |                                         |                               |                                   |                                  |                                                                         |                                   |                                               |                       |
| 000                   | Q50 209 & Q25 31 Bin Compound and paving system                                                                                                                                                   |                                                                                                         |                                         |                               |                                   |                                  |                                                                         |                                   |                                               |                       |
|                       | Manufacturer: Langley Design or similar approved<br>Product reference: Sheldon bin store SBS303<br>Type: Enclosed bin compound with roof                                                          |                                                                                                         |                                         |                               |                                   |                                  |                                                                         |                                   |                                               |                       |
|                       | Steel structure: galvanised<br>Timber: treated redwood<br>Roof: 16mm multiwall polycarbonate roofing system                                                                                       |                                                                                                         |                                         |                               |                                   |                                  |                                                                         |                                   |                                               |                       |
|                       | Finish: as manufactured<br>Size: Bespoke size to suit bin units<br>6445mm x 3500mm x 2600mm (h)                                                                                                   |                                                                                                         |                                         |                               |                                   |                                  |                                                                         |                                   |                                               |                       |
|                       | Q50 210, 211 & Q25 31 Proposed secured cycle shelter,<br>cycle hoops and paving system.<br>Manufacturer: Langley Design or similar approved                                                       |                                                                                                         |                                         |                               |                                   |                                  |                                                                         |                                   |                                               |                       |
|                       | Product reference: Sheldon cycle shelter SCS310<br>Type: Semi enclosed cycle parking compound.<br>Three sides cladded in timber                                                                   |                                                                                                         |                                         |                               |                                   |                                  |                                                                         |                                   |                                               |                       |
|                       | Steel structure: galvanised<br>Timber: treated redwood<br>Finish: as manufactured                                                                                                                 |                                                                                                         |                                         |                               |                                   |                                  |                                                                         |                                   |                                               |                       |
|                       | Size: Bespoke size to suit number of cycle spaces<br>4000mm x 3100mm x 2600mm (h)<br>Capacity: 3 cycle hoops to hold 4 bikes                                                                      |                                                                                                         |                                         |                               |                                   |                                  |                                                                         |                                   |                                               |                       |
|                       | Q50 210 Proposed cycle hoops within secured cycle<br>shelter.<br>Manufacturer: Marshalls                                                                                                          |                                                                                                         |                                         |                               |                                   |                                  |                                                                         |                                   |                                               |                       |
|                       | Product reference: Geo cycle stand<br>Type: Single stands<br>Material: Stainless steel 3                                                                                                          |                                                                                                         |                                         |                               |                                   |                                  |                                                                         |                                   |                                               |                       |
|                       | Q50 220 Benches within Public and Entrance Spaces<br>Manufacturer: Artform Urban Furniture or similar approved.<br>Product reference: MultipliCITY bench                                          |                                                                                                         |                                         |                               |                                   |                                  |                                                                         |                                   |                                               |                       |
| 0                     | Length: Varies<br>Q50 221 Looped Benches Within Courtyards<br>Manufacturer: Artform Urban Furniture or similar approved.                                                                          |                                                                                                         |                                         |                               |                                   |                                  |                                                                         |                                   |                                               |                       |
|                       | Product reference: Loop<br>Material: Polyethylene<br>Size: 1800mm diameter                                                                                                                        |                                                                                                         |                                         |                               |                                   |                                  |                                                                         |                                   |                                               |                       |
|                       | Colour Blue<br>Finish: Textured                                                                                                                                                                   |                                                                                                         |                                         |                               |                                   |                                  |                                                                         |                                   |                                               |                       |
|                       | Q50 222 Straight Benches within Courtyards<br>Manufacturer: Artform Urban Furniture or similar approved.<br>Product reference: Loop Line                                                          |                                                                                                         |                                         |                               |                                   |                                  |                                                                         |                                   |                                               |                       |
|                       | Length: 2000mm<br>Material: Polyethylene<br>Colour: Green<br>Finish: Textured                                                                                                                     |                                                                                                         |                                         |                               |                                   |                                  |                                                                         |                                   |                                               |                       |
| >                     | Q50 223 Curved Benches within Courtyards<br>Manufacturer: Artform Urban Furniture or similar approved.                                                                                            |                                                                                                         |                                         |                               |                                   |                                  |                                                                         |                                   |                                               |                       |
| <u>.</u>              | Product reference: Loop Arc<br>Length: 2015mm<br>Material: Polyethylene<br>Colour: Green                                                                                                          |                                                                                                         |                                         |                               |                                   |                                  |                                                                         |                                   |                                               |                       |
|                       | Clour, Green<br>Finish: Textured<br>Q50 225 Seating within Courtyards                                                                                                                             |                                                                                                         |                                         |                               |                                   |                                  |                                                                         |                                   |                                               |                       |
| •                     | Manufacturer: Artform Urban Furniture or similar approved.<br>Product reference: HopOp 500<br>Dimensions: 500mmx400mm                                                                             |                                                                                                         |                                         |                               |                                   |                                  |                                                                         |                                   |                                               |                       |
|                       | Material: Polyethylene<br>Colour Light Blue<br>Finish: Textured                                                                                                                                   |                                                                                                         |                                         |                               |                                   |                                  |                                                                         |                                   |                                               |                       |
|                       | Q50 226 Continuous bench to Therapies Garden<br>Manufacturer: Artform Urban Furniture or similar approved.<br>Product reference: Cobra Bench                                                      |                                                                                                         |                                         |                               |                                   |                                  |                                                                         |                                   |                                               |                       |
|                       | Dimensions: 453mm high, 493mm deep, 2193 module length<br>Overall length: 23.6m<br>Material: Timber top and steel support                                                                         |                                                                                                         |                                         |                               |                                   |                                  |                                                                         |                                   |                                               |                       |
| 0                     | Finish: Treated hardwood and steel powder coated RAL 7012<br>Q50 230 Tables Within Courtyards<br>Manufacturer: Artform Urban Furniture or similar approved.                                       |                                                                                                         |                                         |                               |                                   |                                  |                                                                         |                                   |                                               |                       |
|                       | Product reference: Loop Table<br>Material: Polyethylene<br>Size: 1130mm diameter                                                                                                                  |                                                                                                         |                                         |                               |                                   |                                  |                                                                         |                                   |                                               |                       |
|                       | Colour Blue<br>Finish: Textured<br>Q50 231 Table Tennis                                                                                                                                           | C4<br>C3                                                                                                |                                         | d for pla                     |                                   | e east a                         | and south                                                               | AOL<br>AOL                        | AOL<br>AOL                                    | 14/12/23<br>24/10/23  |
|                       | Manufacturer: Cornilleau or similar approved.<br>Product reference: Cornilleau 510 Table<br>Size: Bed 153cm x 275cmm. Surface 7mm resin laminate                                                  |                                                                                                         | struct                                  | ure. Po                       | sition o                          | f post a                         | Geogrow<br>nd rail fence<br>Geogrow                                     |                                   |                                               |                       |
|                       | Height: 77cm.<br>Colour: Blue.<br>Q50 232 Table within Seclusion & De-escalation gardens                                                                                                          |                                                                                                         | the ea<br>Geog                          | ast revi:<br>row. De          | sed to s<br>ouble ga              | uit posi<br>ate add              | ed to Acute                                                             |                                   |                                               |                       |
|                       | Manufacturer: Artform Urban Furniture or similar approved.<br>Product reference: Air L-A-C Table<br>Size: 2200mm length, 1660mm wide, 444mm / 744mm tall<br>Material: Timber top and deal support |                                                                                                         | for ac<br>draina                        | ute gai<br>age. Re            | rdens re<br>emoval c              | vised to<br>of existi            | aised planters<br>facilitate<br>ng gas house                            |                                   |                                               |                       |
| 0                     | Material: Timber top and steel support<br>Q50 240 Litter bins to public areas<br>Manufacturer: Artform Urban Furnitured                                                                           |                                                                                                         | crossi<br>revise                        | ngs. Le<br>d to su            | evels alc<br>iit geogr            | ong eas<br>ow stru               | ndicate for<br>ter boundary<br>Icture. Artificial                       |                                   |                                               |                       |
|                       | Product reference: Box (100L)<br>Material: Steel<br>Colour and Finish: Galvanized and polyester powder coated RAL                                                                                 |                                                                                                         | softla<br>allow                         | ndscap<br>drainaç             | e on co<br>ge into p              | ortyard                          | nal furniture an<br>s revised to<br>ed gullies,                         | d                                 |                                               |                       |
| 9 Ø Ø                 | 7012<br>Q50 250 Fitness Equipment<br>Note: Total number and Equipment to be confirmed with Trust.                                                                                                 | C2                                                                                                      | be no                                   | t perm<br>d for St            | eable.<br>age 5, a                | additior                         | ned by IHP to<br>al labels and                                          | TJ                                | MG                                            | 28/10/22              |
| ]                     | Q31 292 Prefabricated plant containers                                                                                                                                                            | C1                                                                                                      | Issued                                  | d for St                      | l to drav<br>age 5                | vings.                           |                                                                         | TJ                                | CS                                            | 07/10/22              |
|                       | Manufacturer: Euro Planters<br>Bespoke item, all planters to be 1m high<br>Material: GRP and timber                                                                                               | Suita                                                                                                   | Descr                                   |                               |                                   |                                  |                                                                         | Drawn                             | Checke                                        | d Date                |
|                       | Colour: GRP planter to be RAL 7016 Anthracite grey<br>Q31 292 Timber Benches as part of planter<br>Manufacturer: Euro Planters                                                                    | Construction Approval Project                                                                           |                                         |                               |                                   |                                  |                                                                         |                                   |                                               |                       |
| ]                     | Bespoke item, all benches to be 450mm above FGL.<br>Material: Timber<br>031 208 Timber plant planters                                                                                             | Derbyshire Healthcare NHS Foundation Trust<br>New Mental Health Accommodation - Chesterfield (Landscape |                                         |                               |                                   |                                  |                                                                         |                                   |                                               |                       |
|                       | Q31 298 Timber plant planters<br>Manufacturer: Taylor Made Planters or equivalent<br>Product: Wooden Vegetable Planters with raised legs<br>Size: 1000 x 1000 x 500mm;                            | Che                                                                                                     | Chesterfield Hospital, Derbyshire North |                               |                                   |                                  |                                                                         |                                   |                                               |                       |
|                       | Size: 1000 x 1000 x 500mm;<br>1000 x 500 x 500mm;<br>1500 x 1000 x 500mm<br>Material/Finish: Natural finish                                                                                       |                                                                                                         | •                                       | ks Sł                         | neet 5                            |                                  |                                                                         |                                   |                                               |                       |
|                       | L37 150 Proposed handrail to external ramp L37 150                                                                                                                                                |                                                                                                         |                                         |                               |                                   |                                  |                                                                         |                                   |                                               |                       |
|                       | Sail canopy                                                                                                                                                                                       | Proje                                                                                                   | ving Nu<br>ect ID<br>0004               |                               | Origii<br>- RYE                   |                                  | Zone Le<br>- ZZ - XX                                                    | -                                 | /pe Role                                      | Number<br>- 2125      |
|                       | Canopies to be on post. Details by others                                                                                                                                                         | Proje                                                                                                   | ect Nur                                 | nber                          | ΠĬL                               | ,                                | Scale at A1                                                             | St                                | tatus                                         | Revision              |
|                       | Geogrow retaining structure. Details by Geogrow specialist                                                                                                                                        | 102                                                                                                     | 43-0                                    | U                             |                                   |                                  | 1:100                                                                   | S                                 | 4                                             | C4 .0                 |
|                       | Tactile paving for pedestrian crossings into a road                                                                                                                                               |                                                                                                         | <u> </u>                                |                               | chitec<br>chitect                 |                                  |                                                                         |                                   | Rν                                            | 'der                  |
|                       | Proposed external retaining wall details to engineers                                                                                                                                             |                                                                                                         | ,-                                      |                               | -                                 |                                  |                                                                         |                                   | · · J                                         |                       |