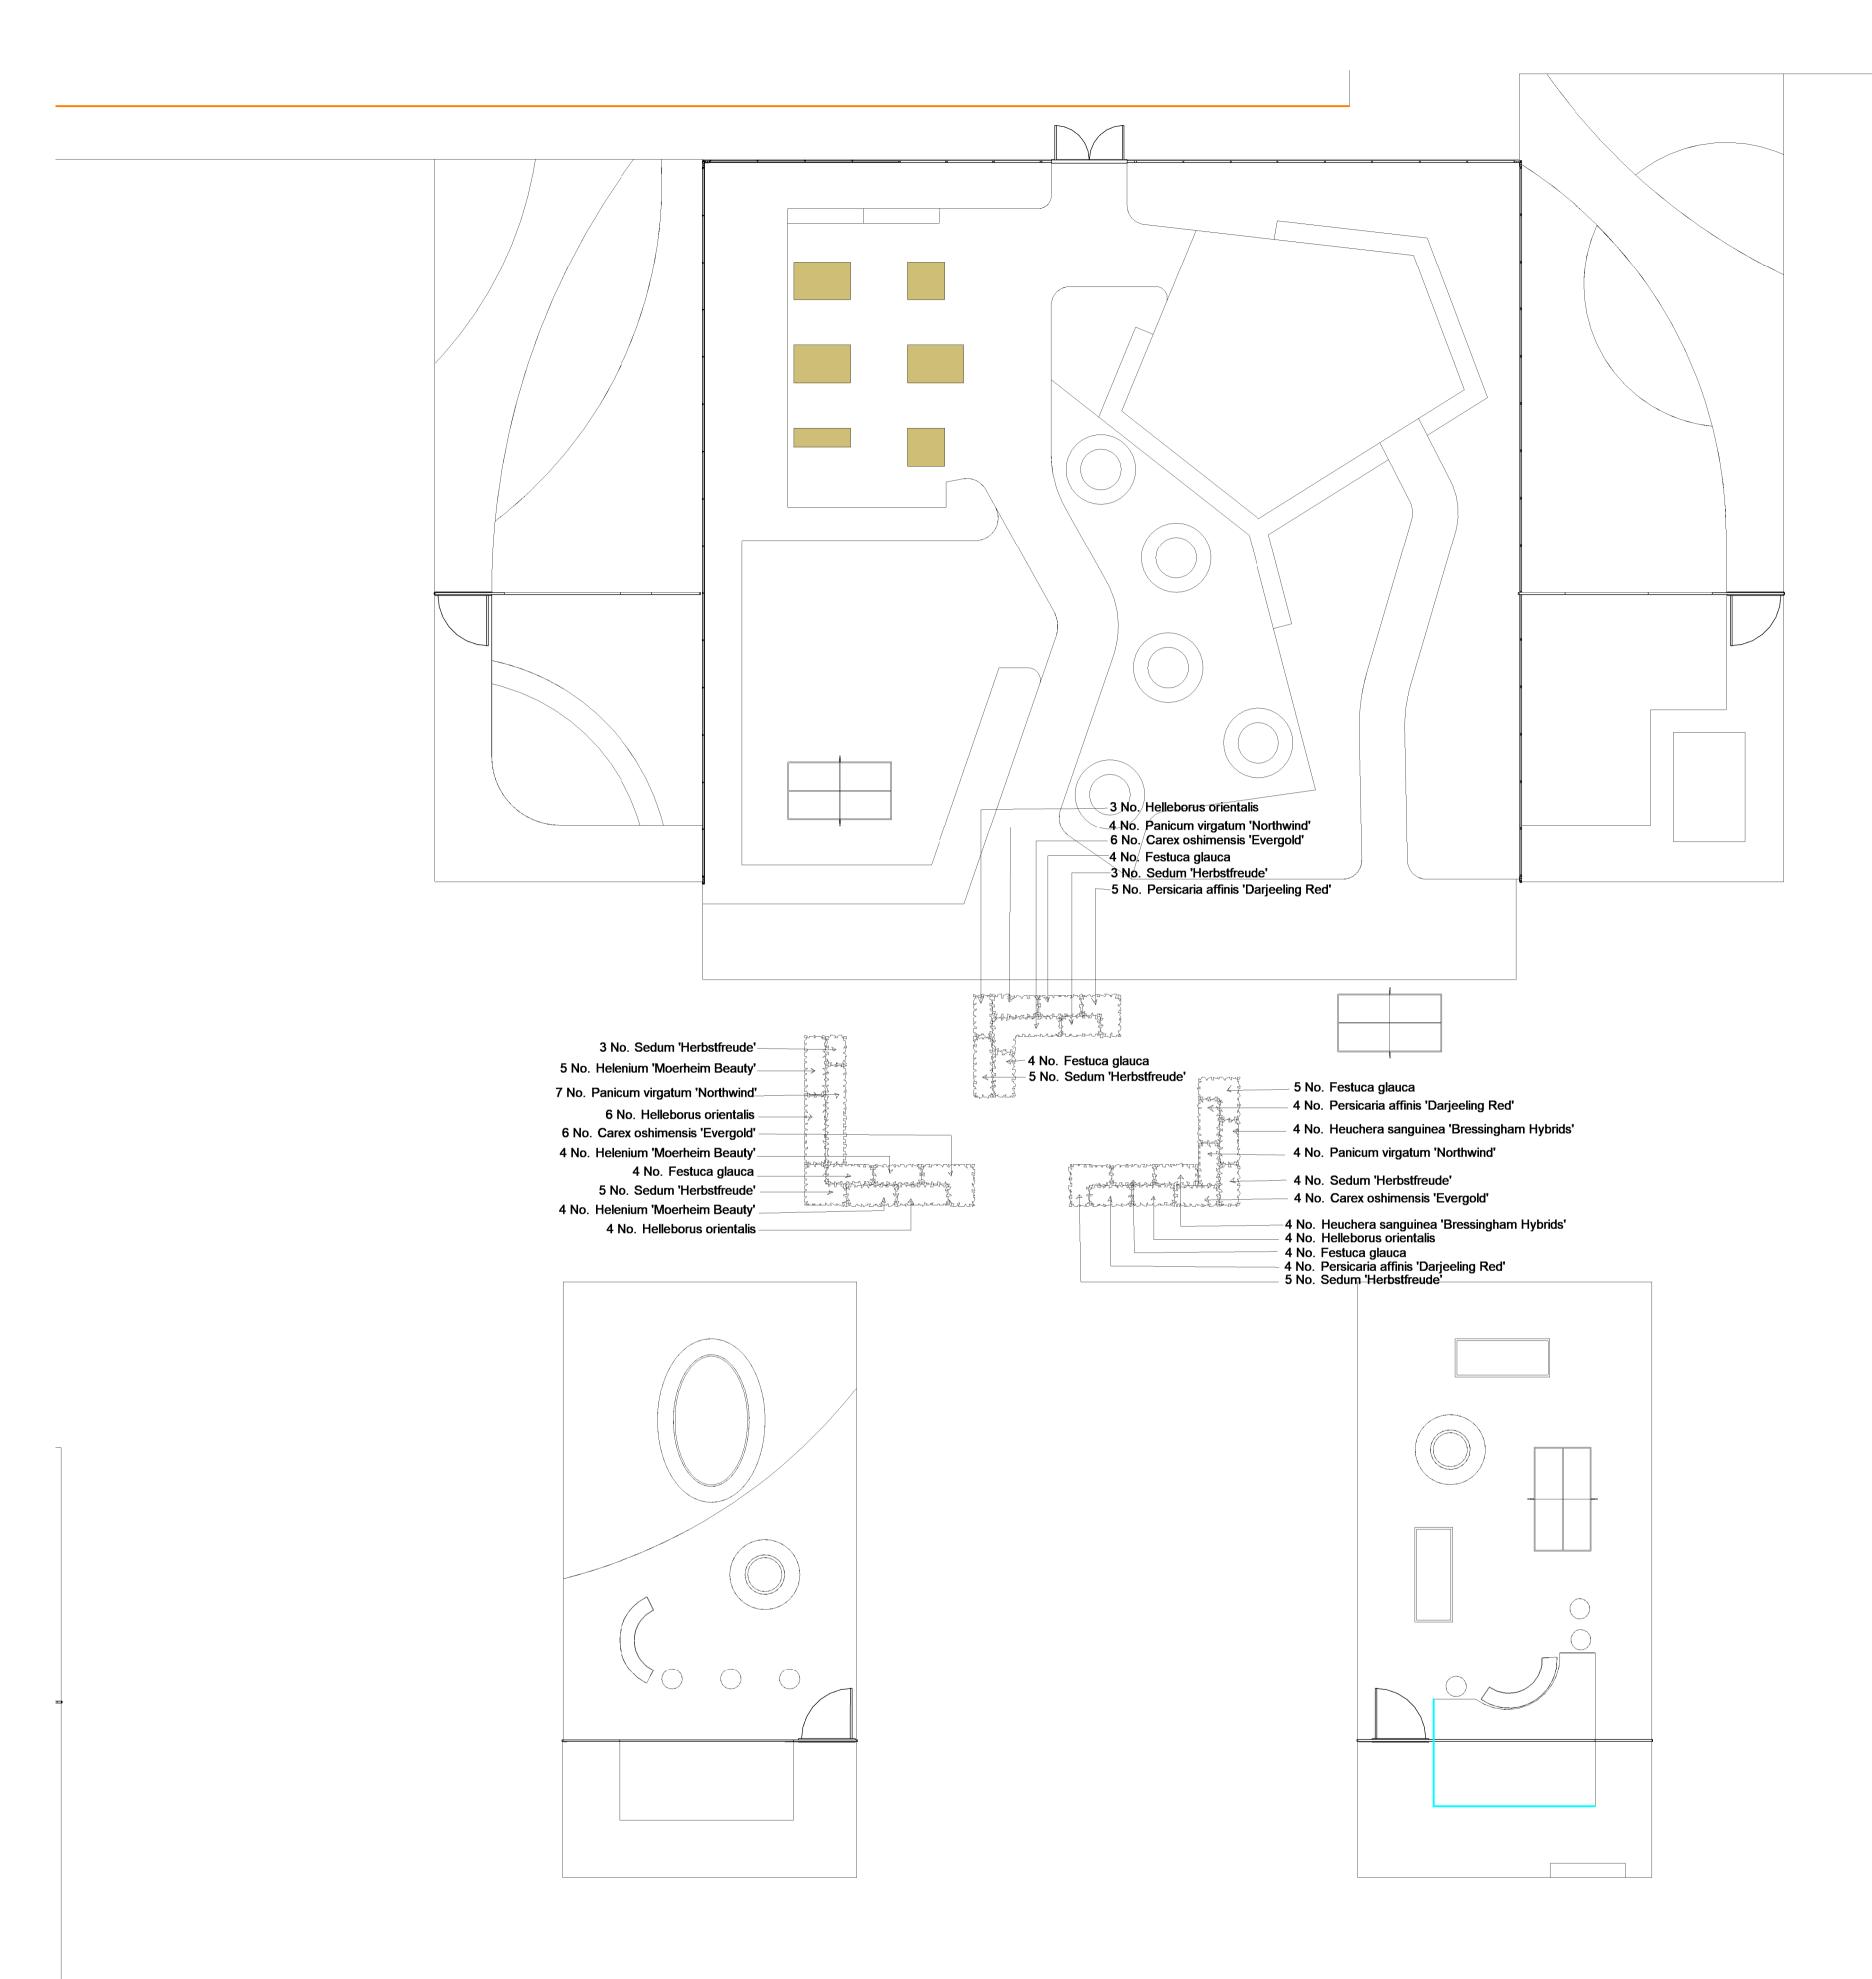

## Proposed Planting Schedule - Sky Garden

| Number | Species                                  | Specification | Der |
|--------|------------------------------------------|---------------|-----|
| 13     | Helenium 'Moerheim Beauty'               | Full Pot: C   | 5/m |
| 17     | Helleborus orientalis                    | Full Pot: C   | 5/m |
| 8      | Heuchera sanguinea 'Bressingham Hybrids' | Full Pot: C   | 5/m |
| 13     | Persicaria affinis 'Darjeeling Red'      | Full Pot: C   | 5/m |
| 25     | Sedum 'Herbstfreude'                     | Full Pot: C   | 5/m |

| Grasses |                              |               |                  |
|---------|------------------------------|---------------|------------------|
| Number  | Species                      | Specification | Density          |
| 16      | Carex oshimensis 'Evergold'  | Full Pot: C   | 5/m²             |
| 21      | Festuca glauca               | Full Pot: C   | 5/m <sup>2</sup> |
| 15      | Panicum virgatum 'Northwind' | Full Pot: C   | 5/m²             |

Construction Approval

Proje

Project

Derbyshire Healthcare NHS Foundation Trust

New Mental Health Accommodation - Chesterfield (Landscape) Chesterfield Hospital, Derbyshire North

Drawing Planting Plan Skygarden