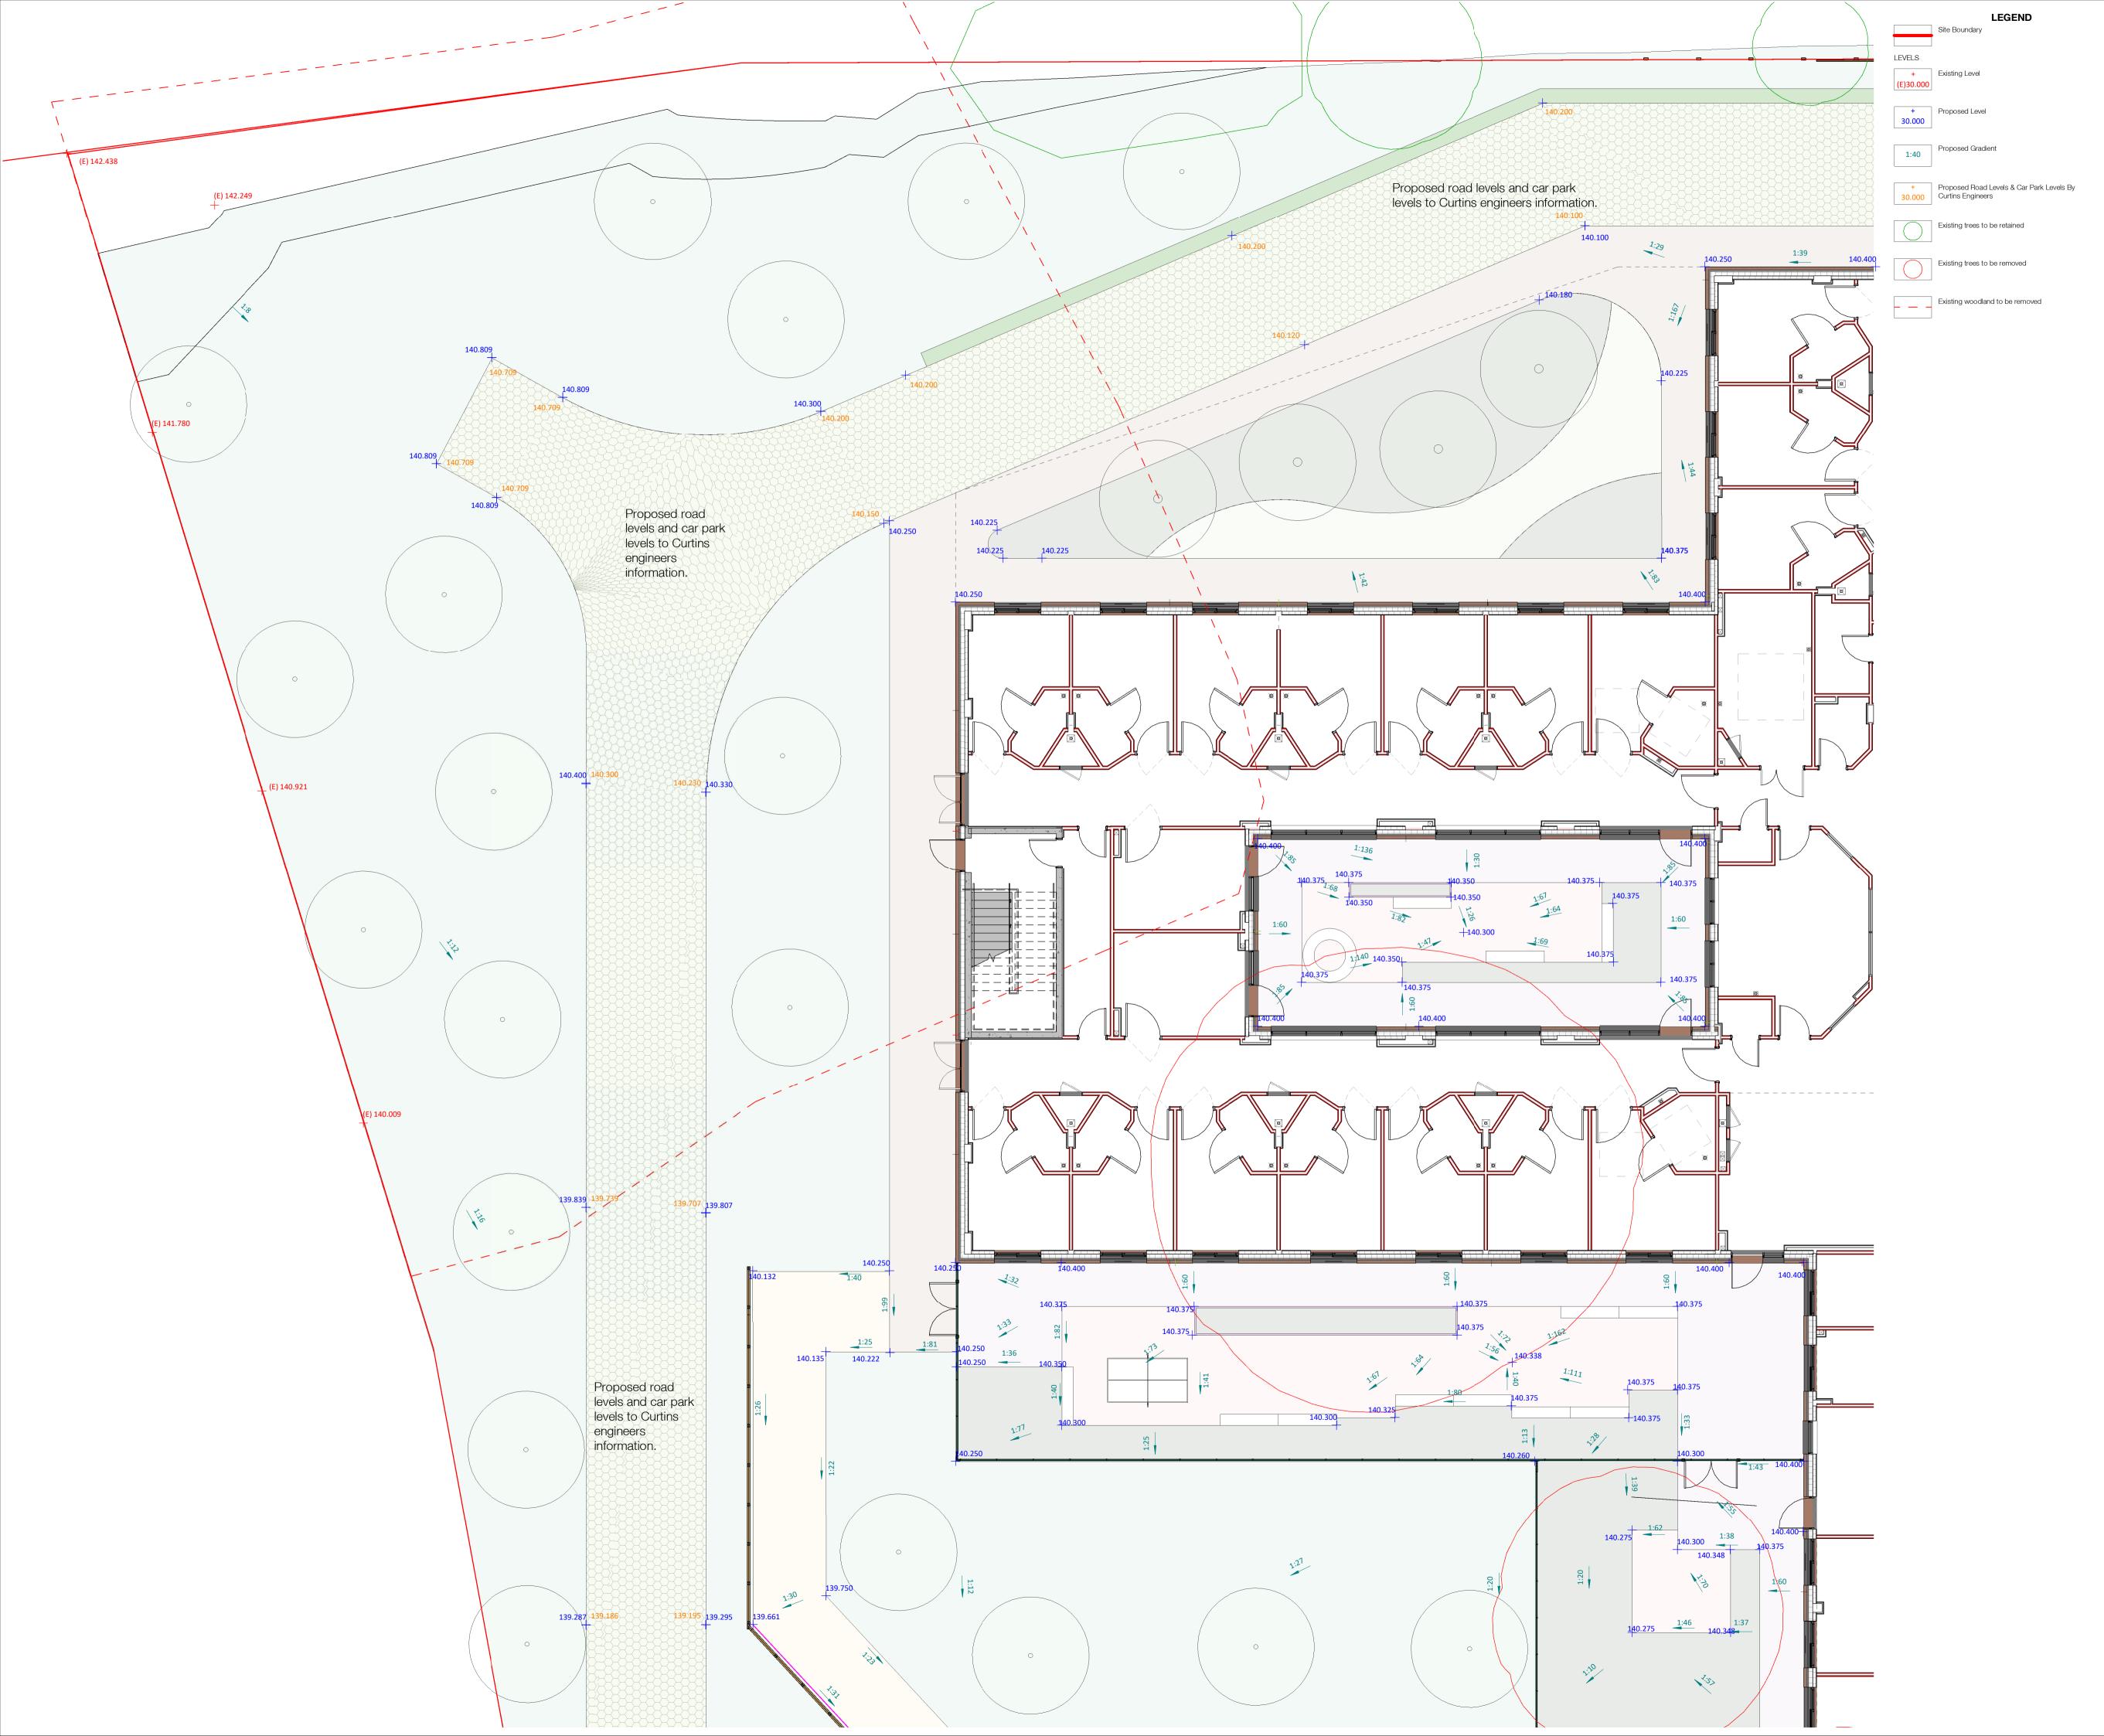

Scale Bar (m)

| C5                    | Issued for planning                                                                                                                                                                                                                                                                                                                                                                                                                                                                                                                                                                                                                                                                                                        | AOL   | AOL     | 14/12/23 |  |  |  |  |  |
|-----------------------|----------------------------------------------------------------------------------------------------------------------------------------------------------------------------------------------------------------------------------------------------------------------------------------------------------------------------------------------------------------------------------------------------------------------------------------------------------------------------------------------------------------------------------------------------------------------------------------------------------------------------------------------------------------------------------------------------------------------------|-------|---------|----------|--|--|--|--|--|
| C4                    | Retaining walls to the east and south omited and replaced with a Geogrow structure. Position of post and rail fence amended to suit location of Geogrow structure. Layout of maintenance path to the east revised to suit position of Geogrow. Double gate added to Acute garden . External furniture raised planters for acute gardens revised to facilitate drainage. Removal of existing gas house and timber. Tactile paving indicate for crossings. Levels along easter boundary revised to suit geogrow structure. Artificial grass omitted. Levels, external furniture and softlandscape on courtyards revised to allow drainage into proposed gullies, surface for courtyard confirmed by IHP to be not permeable. | AOL   | AOL     | 24/10/23 |  |  |  |  |  |
| СЗ                    | Proposed levels updated, following coordination with Curtins drainage engineer                                                                                                                                                                                                                                                                                                                                                                                                                                                                                                                                                                                                                                             | KSHA  | AOL     | 07/12/22 |  |  |  |  |  |
| C2                    | Issued for Stage 5, additional labels and notes added to drawings.                                                                                                                                                                                                                                                                                                                                                                                                                                                                                                                                                                                                                                                         | TJ    | MG      | 28/10/22 |  |  |  |  |  |
| C1                    | Issued for Stage 5                                                                                                                                                                                                                                                                                                                                                                                                                                                                                                                                                                                                                                                                                                         | TJ    | CS      | 07/10/22 |  |  |  |  |  |
| Rev                   | Description                                                                                                                                                                                                                                                                                                                                                                                                                                                                                                                                                                                                                                                                                                                | Drawn | Checked | Date     |  |  |  |  |  |
| Suitability           |                                                                                                                                                                                                                                                                                                                                                                                                                                                                                                                                                                                                                                                                                                                            |       |         |          |  |  |  |  |  |
| Construction Approval |                                                                                                                                                                                                                                                                                                                                                                                                                                                                                                                                                                                                                                                                                                                            |       |         |          |  |  |  |  |  |

Chesterfield Hospital, Derbyshire North Indicative Levels Sheet 1

10443-00

| Drawing Number |            |          |       |        |            |       |
|----------------|------------|----------|-------|--------|------------|-------|
| Project ID     | Originator | Zone     | Level | Type R | ole        | Numb  |
| RG0004 -       | RYD        | - ZZ -   | XX -  | DR - L | . <b>-</b> | 2141  |
| Project Number |            | Scale at | A1    | Status |            | Revis |