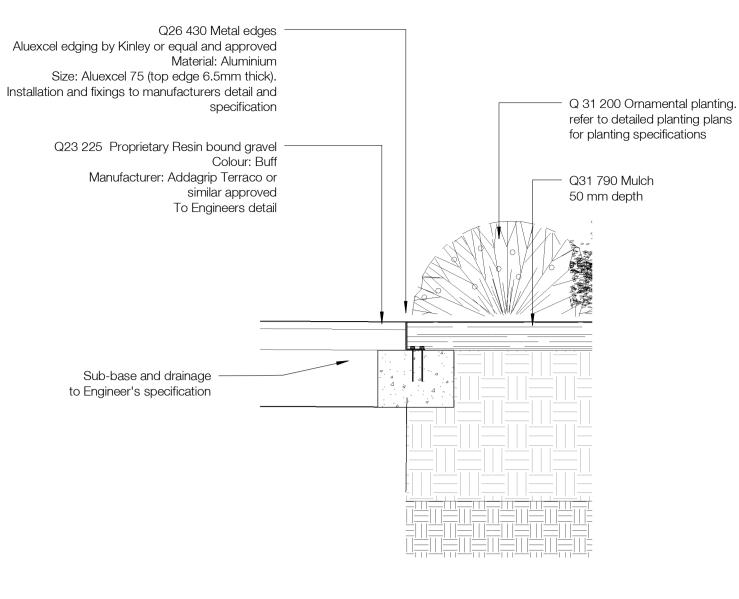

Size: Aluexcel 75 (top edge 6.5mm thick). Installation and fixings to manufacturers detail

Q28 135 Site sourced topsoil to BS 3882 and Imported topsoil to BS 3882 if required.

1:10

Detail 16 Resin Bound Gravel (Buff) to Ornamental Planting in Visual Amenity Garden 1:10

## Detail 17 Resin Bound Gravel (Silver Grey) to Ornamental Planting in Visual Amenity Garden

1:10

Detail 20 Vehicular Tarmac to Block Paving (Flush Kerb) 1:10

The use of this data by the recipient acts as an agreement of the following statements. Do not use this data if you do not agree with any of the following statements:-Ryder Architecture has co-ordinated relevant information received from third parties, but are not responsible for the content of the information received from others. The controlled version of this drawing should be viewed in DWF or PDF format not DWG or other formats. All prints of this drawing must be made in full colour. Where this drawing has been based upon Ordnance Survey data, it has been reproduced under the terms of Ryder Licence No. 100000144. Reproduction of this drawing in whole or in part is prohibited without the prior permission of Ordnance Survey.