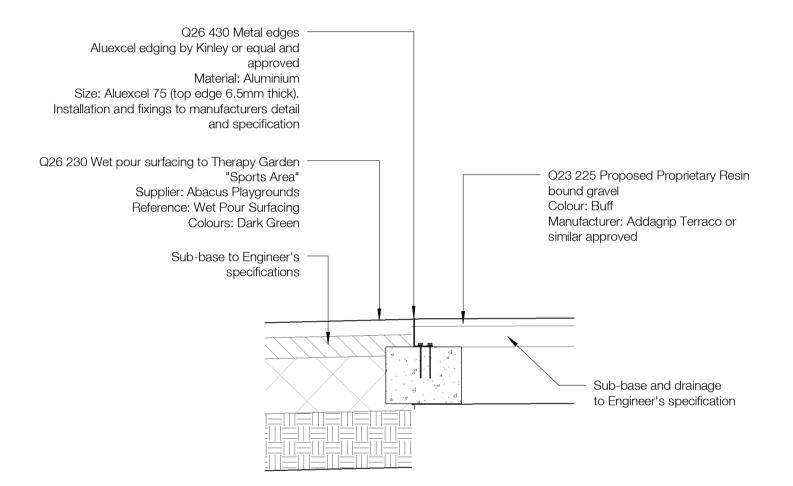

Detail 19 Wet Pour Surface to Resin Bound Gravel (Buff) in Therapies Garden 1:10