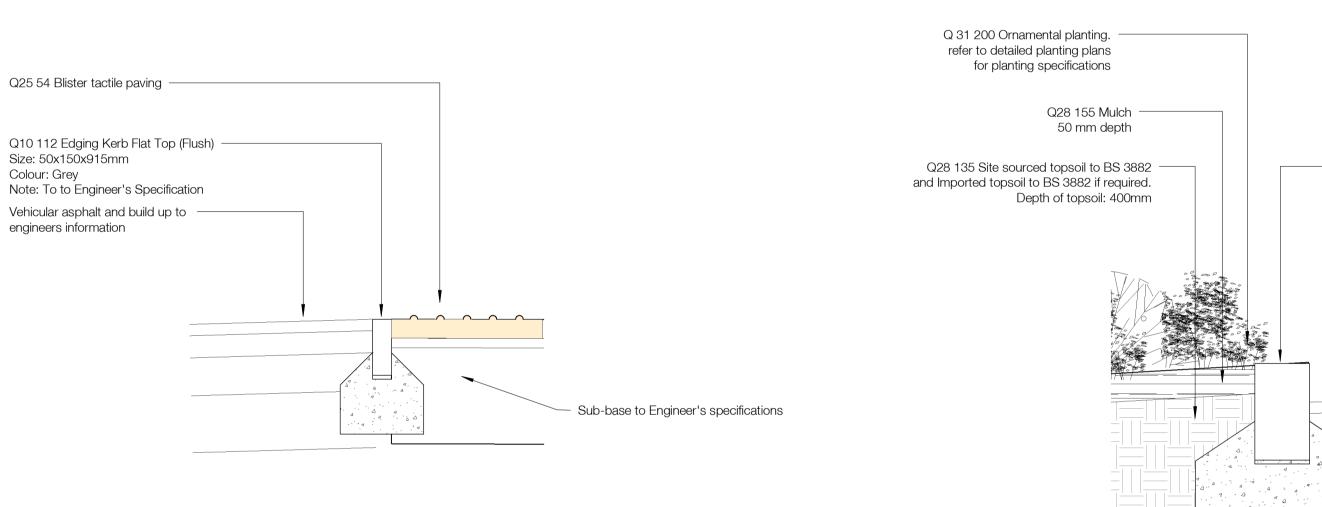

Do not scale the drawing. Use figured dimensions in all cases. Check all dimensions on site. Report any discrepancies in writing to Ryder before proceeding.

Q23 225 Proposed Proprietary Resin bound gravel Manufacturer: Addagrip Terraco or similar approved