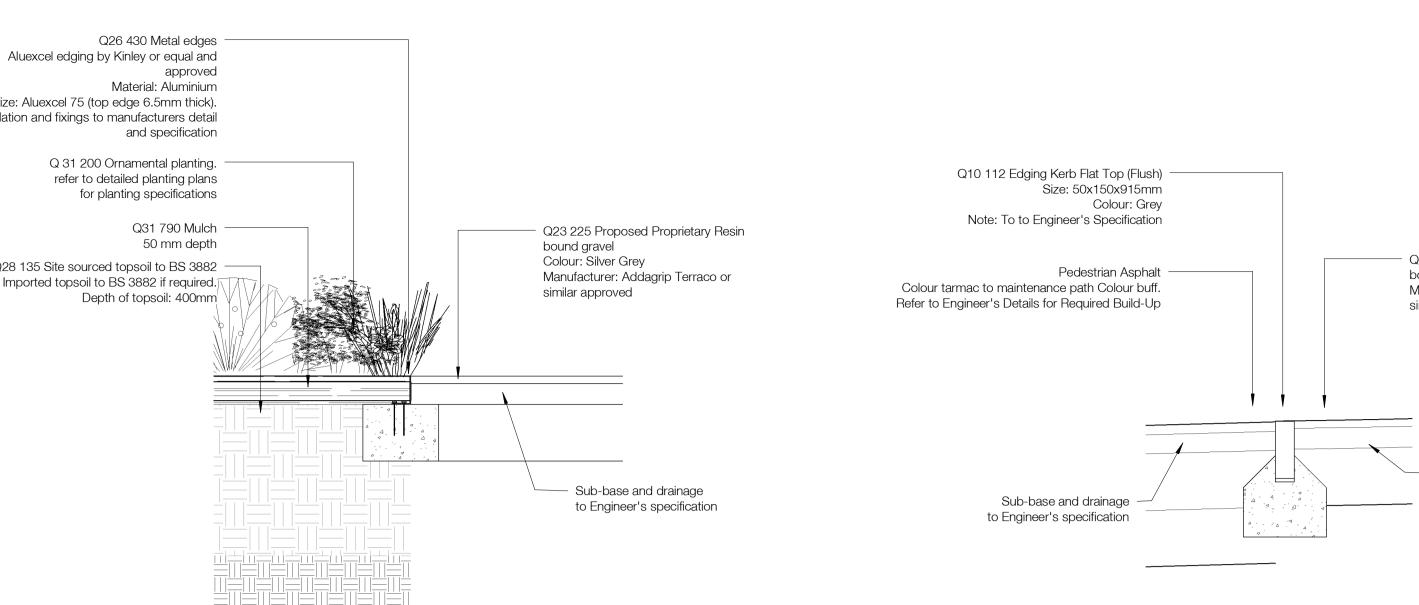

Size: Aluexcel 75 (top edge 6.5mm thick). Installation and fixings to manufacturers detail

Q28 135 Site sourced topsoil to BS 3882 and Imported topsoil to BS 3882 if required.

1:10

Detail 16 Resin Bound Gravel (Buff) to Ornamental Planting in Visual Amenity Garden 1:10

## Detail 17 Resin Bound Gravel (Silver Grey) to Ornamental Planting in Visual Amenity Garden

1:10

Detail 20 Vehicular Tarmac to Block Paving (Flush Kerb) 1:10

The use of this data by the recipient acts as an agreement of the following statements. Do not use this data if you do not agree with any of the following statements:-Ryder Architecture has co-ordinated relevant information received from third parties, but are not responsible for the content of the information received from others. The controlled version of this drawing should be viewed in DWF or PDF format not DWG or other formats. All prints of this drawing must be made in full colour. Where this drawing has been based upon Ordnance Survey data, it has been reproduced under the terms of Ryder Licence No. 100000144. Reproduction of this drawing in whole or in part is prohibited without the prior permission of Ordnance Survey.