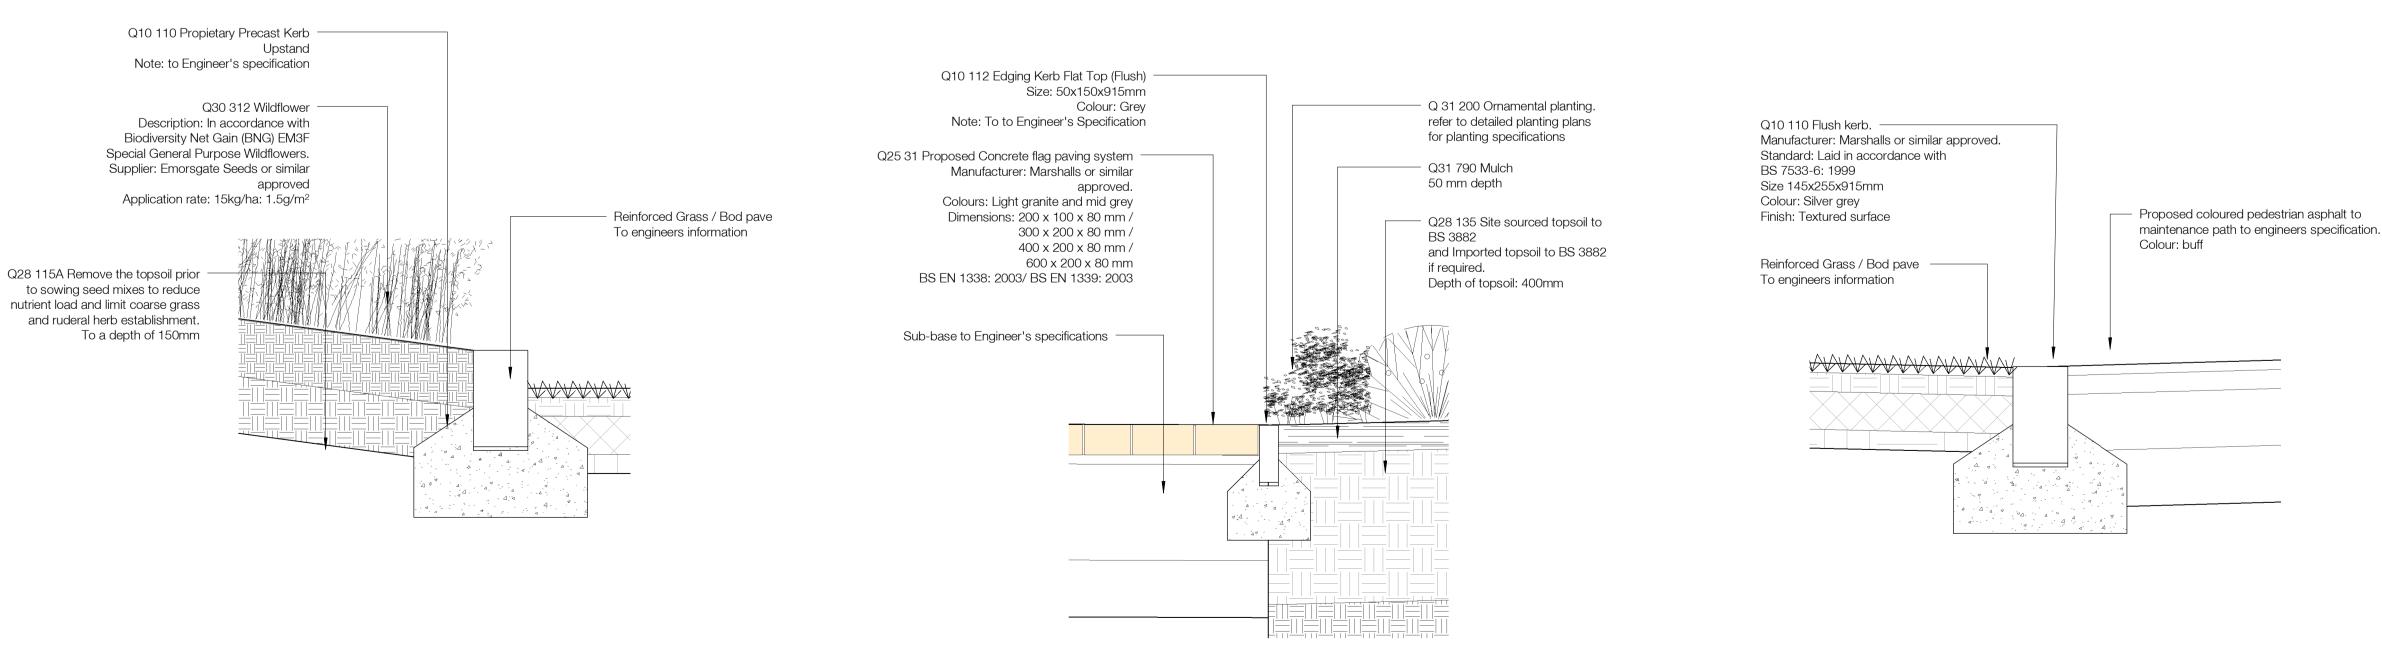

> Sub-base and drainage to Engineer's specification

Q10 110 Propietary Precast Kerb Upstand Note: to Engineer's specification

Detail 21 Ornamental Mix to Vehicular Tarmac

C2 Updates made following comments AOL AOL 14/12/23 received from Vinci on 8.12.23 C1 Issued for Stage 5 CS 07/10/22 **Rev Description** Drawn Checked Date Suitability Construction Approval Project Derbyshire Healthcare NHS Foundation Trust New Mental Health Accommodation - Chesterfield (Landscape) Chesterfield Hospital, Derbyshire North