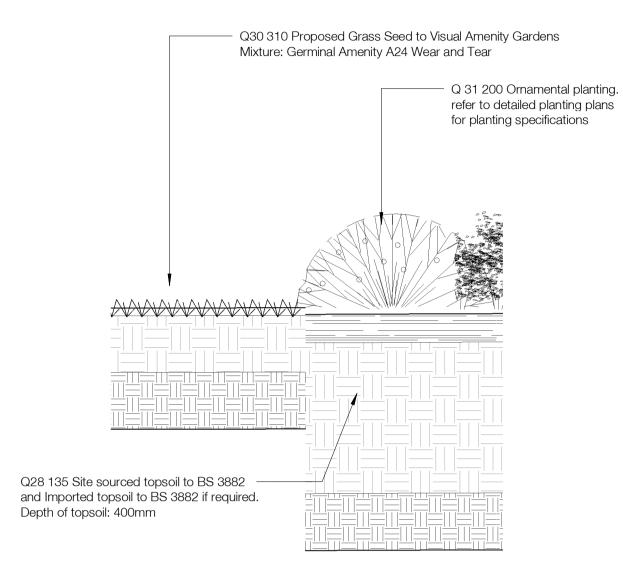

**Detail 1 Grass to Ornamental Planting on Therapies Garden** 1:10

Detail 5 Coloured Tarmac to Reinforced Grass On Fire Tender Route 1:10

**Detail 2 Grass to Resin Bound Gravel (Buff)** 1:10

**Detail 3 Block Paving to Colured Tarmac** 1:10