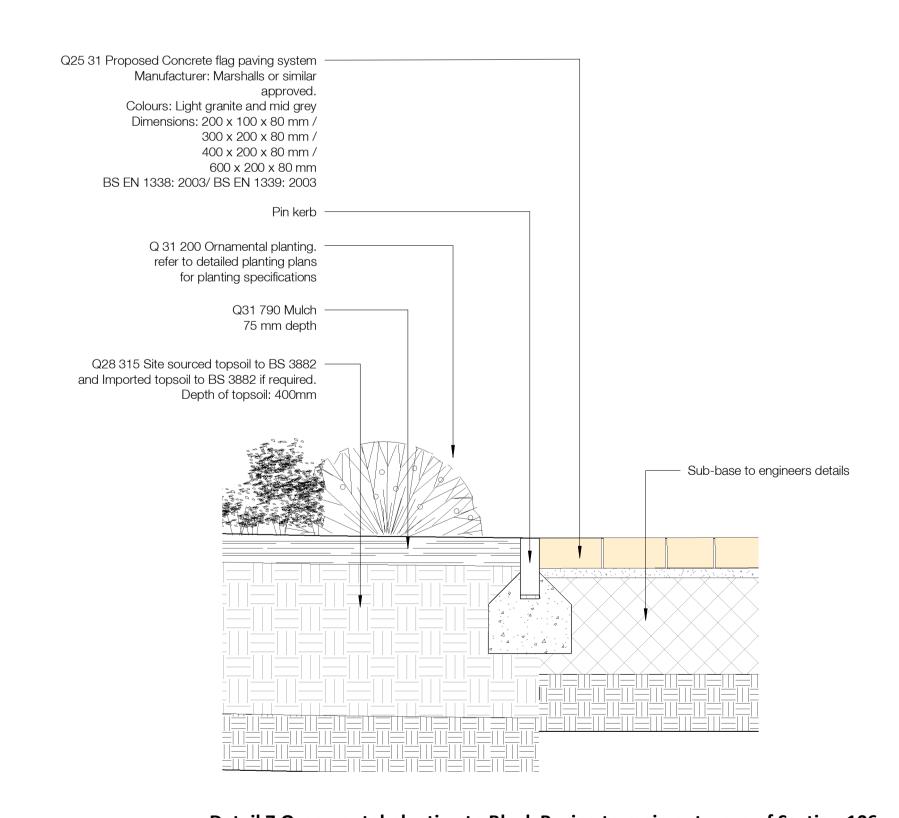

**Detail 1 Grass to Ornamental Planting on Therapies Garden** 1:10

Detail 5 Coloured Tarmac to Reinforced Grass On Fire Tender Route 1:10

**Detail 2 Grass to Resin Bound Gravel (Buff)** 1:10

**Detail 3 Block Paving to Colured Tarmac** 1:10

**Detail 4 Coloured Tarmac to Ornamental Planting** 

Detail 6 Grass to Ornamental Planting on visual Amenity Garden

Detail 7 Ornamental planting to Block Paving to main entrance of Section 106

| Rev | Description                                                    | Drawn | Checked | Date     |
|-----|----------------------------------------------------------------|-------|---------|----------|
| C1  | Issued for Stage 5                                             | TJ    | CS      | 07/10/22 |
| C2  | Updates made following comments received from Vinci on 8.12.23 | AOL   | AOL     | 14/12/23 |