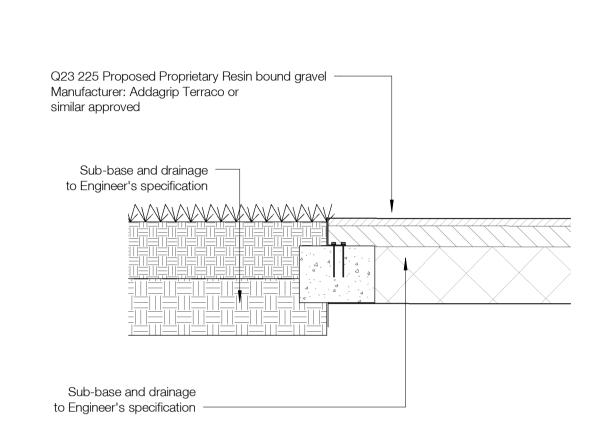

**Detail 1 Grass to Ornamental Planting on Therapies Garden** 1:10

Detail 5 Coloured Tarmac to Reinforced Grass On Fire Tender Route 1:10

**Detail 2 Grass to Resin Bound Gravel (Buff)** 1:10

**Detail 3 Block Paving to Colured Tarmac** 1:10