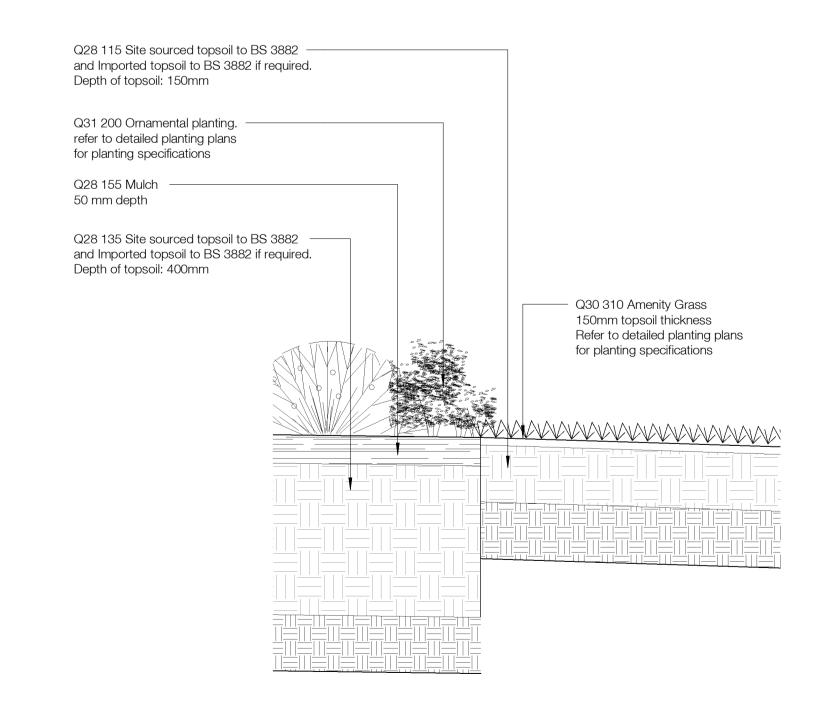

**Detail 1 Grass to Ornamental Planting on Therapies Garden** 1:10

Detail 5 Coloured Tarmac to Reinforced Grass On Fire Tender Route 1:10

**Detail 2 Grass to Resin Bound Gravel (Buff)** 1:10

**Detail 3 Block Paving to Colured Tarmac** 1:10

**Detail 4 Coloured Tarmac to Ornamental Planting** 

Detail 6 Grass to Ornamental Planting on visual Amenity Garden

Detail 7 Ornamental planting to Block Paving to main entrance of Section 106

| Rev | Description                                                    | Drawn | Checked | Date     |
|-----|----------------------------------------------------------------|-------|---------|----------|
| C1  | Issued for Stage 5                                             | TJ    | CS      | 07/10/22 |
| C2  | Updates made following comments received from Vinci on 8.12.23 | AOL   | AOL     | 14/12/23 |