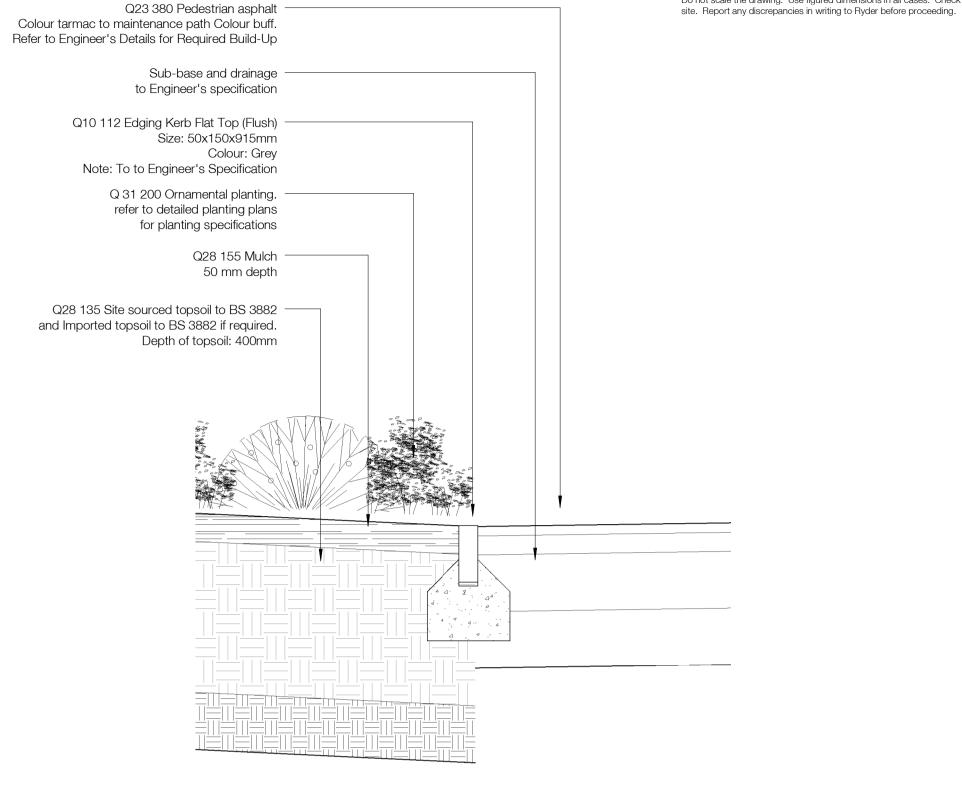

**Detail 1 Grass to Ornamental Planting on Therapies Garden** 1:10

Detail 5 Coloured Tarmac to Reinforced Grass On Fire Tender Route 1:10

**Detail 2 Grass to Resin Bound Gravel (Buff)** 1:10

**Detail 3 Block Paving to Colured Tarmac** 1:10

**Detail 4 Coloured Tarmac to Ornamental Planting** 

Detail 6 Grass to Ornamental Planting on visual Amenity Garden

Detail 7 Ornamental planting to Block Paving to main entrance of Section 106

| Rev | Description                                                    | Drawn | Checked | Date     |
|-----|----------------------------------------------------------------|-------|---------|----------|
| C1  | Issued for Stage 5                                             | TJ    | CS      | 07/10/22 |
| C2  | Updates made following comments received from Vinci on 8.12.23 | AOL   | AOL     | 14/12/23 |