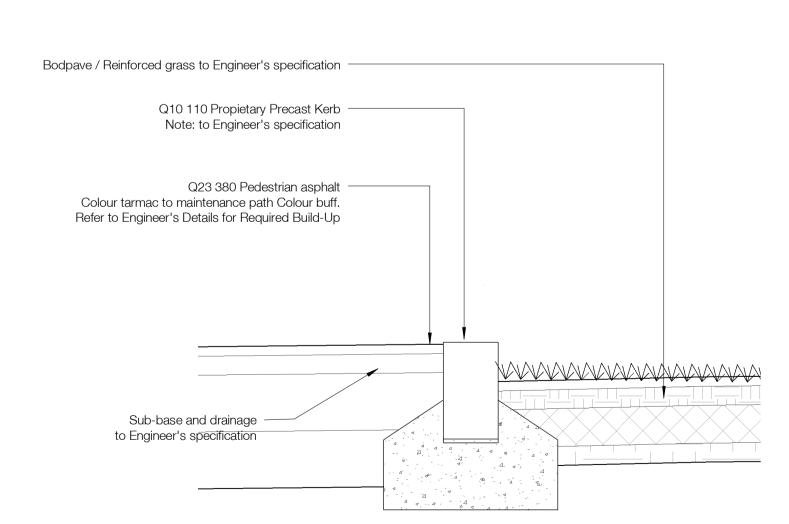

**Detail 1 Grass to Ornamental Planting on Therapies Garden** 1:10

Detail 5 Coloured Tarmac to Reinforced Grass On Fire Tender Route 1:10

**Detail 2 Grass to Resin Bound Gravel (Buff)** 1:10

**Detail 3 Block Paving to Colured Tarmac** 1:10