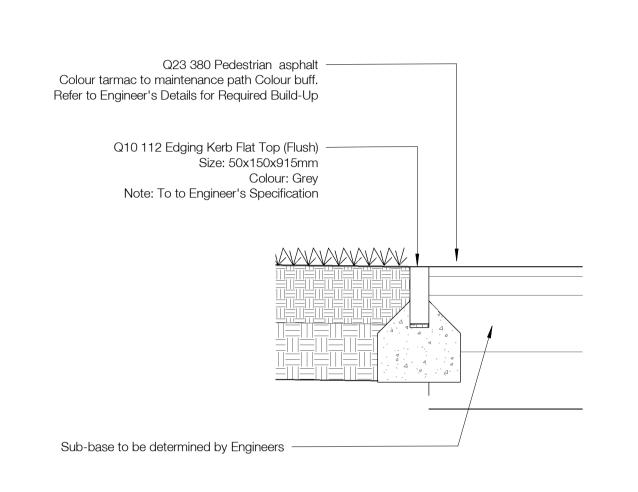

**Detail 4 Coloured Tarmac to Ornamental Planting** 

Detail 6 Grass to Ornamental Planting on visual Amenity Garden

Detail 7 Ornamental planting to Block Paving to main entrance of Section 106

| Rev | Description                                                    | Drawn | Checked | Date     |
|-----|----------------------------------------------------------------|-------|---------|----------|
| C1  | Issued for Stage 5                                             | TJ    | CS      | 07/10/22 |
| C2  | Updates made following comments received from Vinci on 8.12.23 | AOL   | AOL     | 14/12/23 |