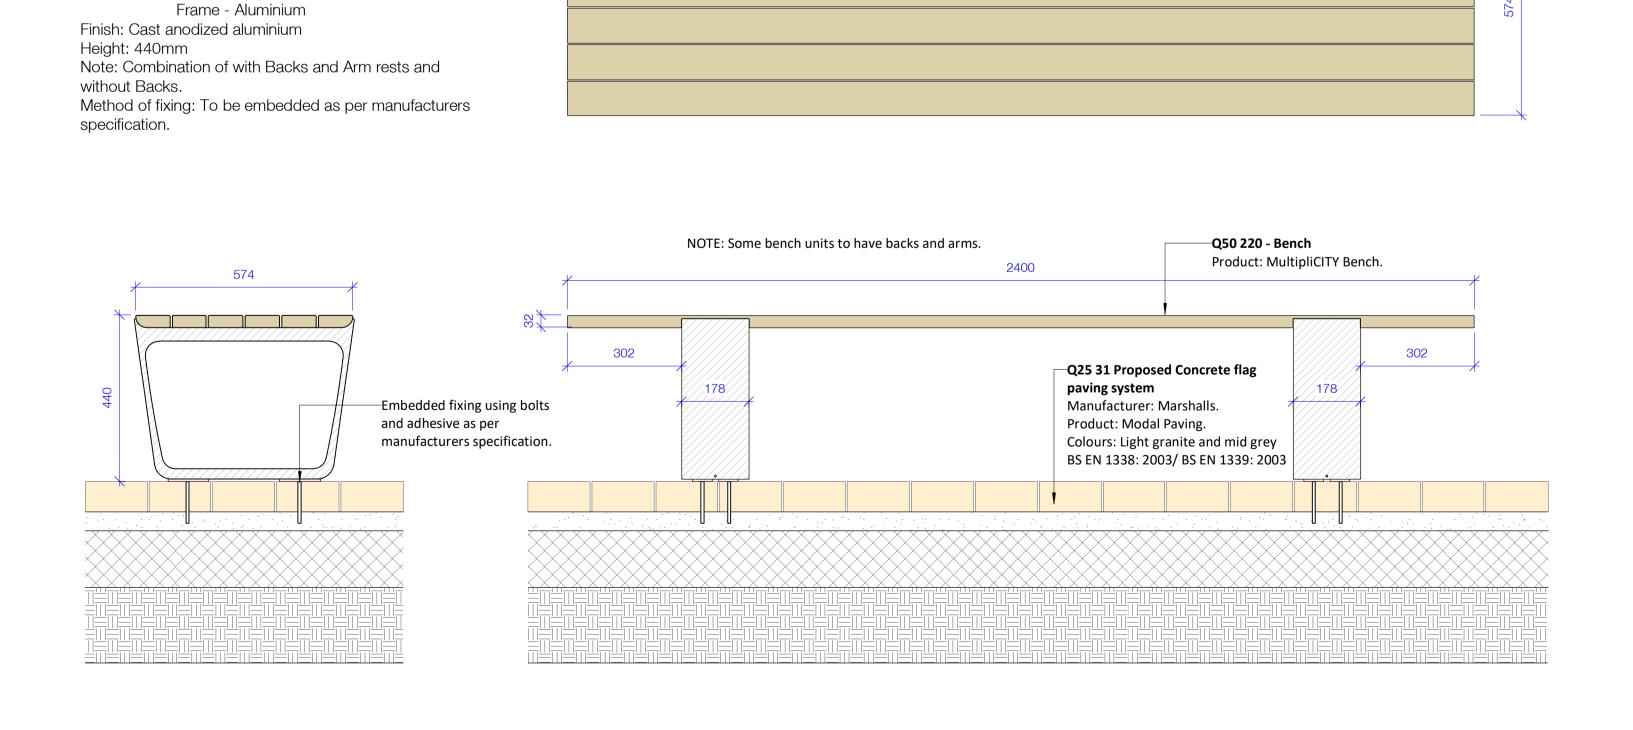

Q50 190 - Typical Bollard Detail

Plan

Front

1:10

Description: Benches within public areas and entrance

Manufacturer: Artform Urban Furniture Ltd Product reference: MultipliCITY Bench

Material: Bench - Wood.

Q50 220 - Typical Bench Within Public Areas

 C2
 Issued for planning
 AOL
 AOL
 14/12/23

 C1
 Issued for Stage 5
 TJ
 CS
 07/10/22

 Rev
 Description
 Drawn
 Checked
 Date

The use of this data by the recipient acts as an agreement of the following statements. Do not use this data if you do not agree with any of the following statements:-