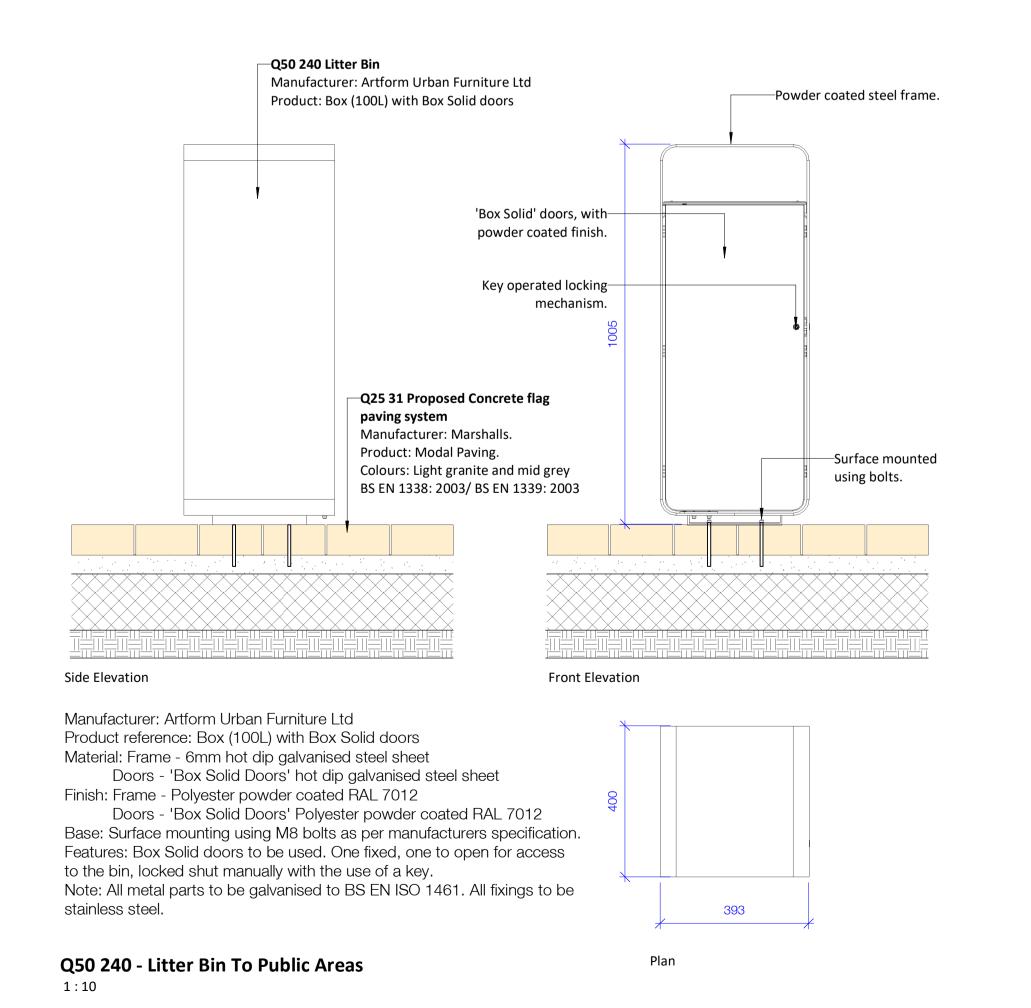

lard to project 800mm above finished ground level Foundation and fixing to suit PAS rating all to Engineer's details and specification Description: Bollards to drop off areas and within carpark Manufacturer: Marshalls Plc. Product reference: Rhino Guard Pas 170 25/20 Material: 316 grade stainless steel, bead blasted Finish as delivered: as manufactured Colour: n/a Stainless steel Height above ground: 800mm Sectional size: 140mm Diameter Top: Flat Method of fixing: PAS rating requirement, foundation and fixing to engineers information

Q50 190 - Typical Bollard Detail

Plan

Front

1:10

Description: Benches within public areas and entrance

Manufacturer: Artform Urban Furniture Ltd Product reference: MultipliCITY Bench

Material: Bench - Wood.

Q50 220 - Typical Bench Within Public Areas





 C2
 Issued for planning
 AOL
 AOL
 14/12/23

 C1
 Issued for Stage 5
 TJ
 CS
 07/10/22

 Rev
 Description
 Drawn
 Checked
 Date

The use of this data by the recipient acts as an agreement of the following statements. Do not use this data if you do not agree with any of the following statements:-

Ryder Architecture has co-ordinated relevant information received from third parties, but

The controlled version of this drawing should be viewed in DWF or PDF format not DWG

are not responsible for the content of the information received from others.

or other formats. All prints of this drawing must be made in full colour.

Where this drawing has been based upon Ordnance Survey data, it has been reproduced under the terms of Ryder Licence No. 100000144. Reproduction of this drawing in who