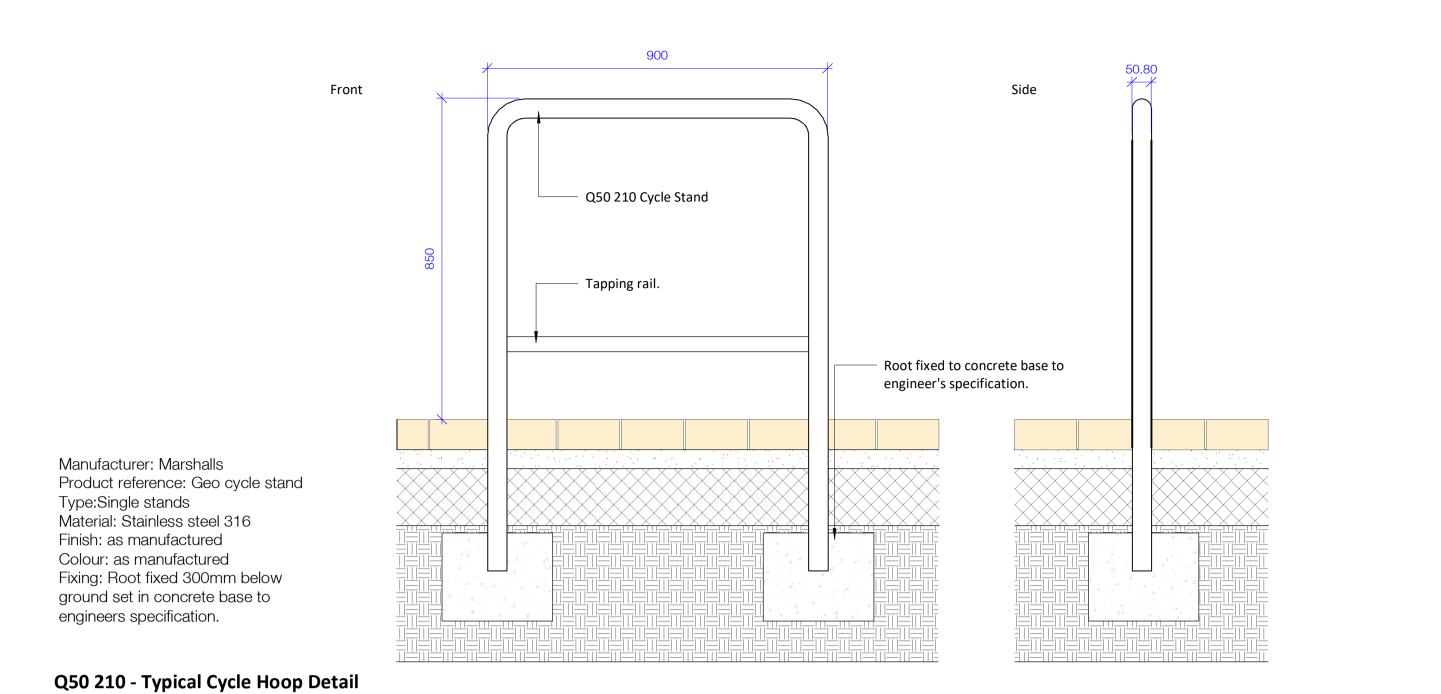

Q50 190 - Proposed Bollard Product: Rhino Guard Pas 170 25/20 or similar approved. Finish: 316L stainless steel Dimension: 800mm above ground, 140mm –140mm diammeter. Bollard to project 800mm above finished ground level Foundation and fixing to suit PAS rating all to Engineer's details and specification Description: Bollards to drop off areas and within carpark Manufacturer: Marshalls Plc. Product reference: Rhino Guard Pas 170 25/20 Material: 316 grade stainless steel, bead blasted Finish as delivered: as manufactured Colour: n/a Stainless steel Height above ground: 800mm Sectional size: 140mm Diameter Top: Flat Method of fixing: PAS rating requirement, foundation and fixing to engineers information

Q50 190 - Typical Bollard Detail

Plan

Front

1:10

Description: Benches within public