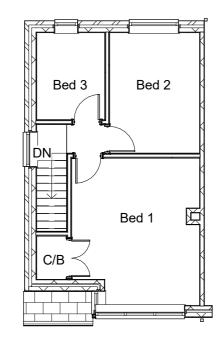

Planning Building Control Structural Calculations Project Management

Proposed Extension To Side And Rear Of 16 Pocket Nook Road,Lostock,Bolton,BL6 4HN.

| 1 OOKOt 11OOK 1 toda, 200took, Boiton, BEO |                                 |  |  |  |
|--------------------------------------------|---------------------------------|--|--|--|
| SHEET                                      |                                 |  |  |  |
|                                            | Existing Layouts And Elevations |  |  |  |