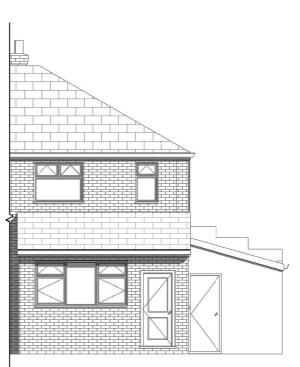

Neighbouring Extension

1:100

1 dpc 1:100 2 ffl 1:100

**S** Rear 1: 100

**Side**1:100

|   | No. | Description | Date |
|---|-----|-------------|------|
|   |     |             |      |
|   |     |             |      |
|   |     |             |      |
|   |     |             |      |
| - |     |             |      |

Planning Building Control Structural Calculations Project Management

Proposed Extension To Side And Rear Of 16 Pocket Nook Road,Lostock,Bolton,BL6 4HN.

| 1 OOKOt 11OOK 1 toda, 200took, Boiton, BEO |                                 |  |  |  |
|--------------------------------------------|---------------------------------|--|--|--|
| SHEET                                      |                                 |  |  |  |
|                                            | Existing Layouts And Elevations |  |  |  |