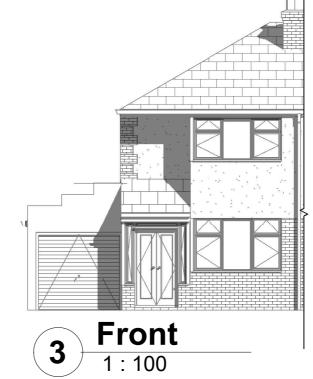

Neighbouring Extension

1:100

1 dpc 1:100 2 ffl 1:100

**S** Rear 1: 100

**Side**1:100

|   | No. | Description | Date |
|---|-----|-------------|------|
|   |     |             |      |
|   |     |             |      |
|   |     |             |      |
|   |     |             |      |
| - |     |             |      |

Planning Building Control Structural Calculations Project Management

Proposed Extension To Side And Rear Of 16 Pocket Nook Road,Lostock,Bolton,BL6 4HN.

| 1 OOKOt 11OOK 1 toda, 200took, Boiton, BEO |                                 |  |  |  |
|--------------------------------------------|---------------------------------|--|--|--|
| SHEET                                      |                                 |  |  |  |
|                                            | Existing Layouts And Elevations |  |  |  |