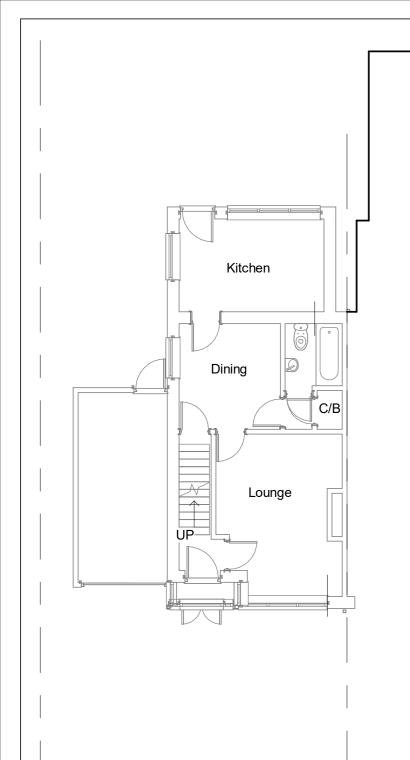

Planning Building Control Structural Calculations Project Management

Proposed Extension To Side And Rear Of 16 Pocket Nook Road,Lostock,Bolton,BL6 4HN.

| 1 OOKOt 11OOK 1 toda, 200took, Boiton, BEO |                                 |  |  |  |
|--------------------------------------------|---------------------------------|--|--|--|
| SHEET                                      |                                 |  |  |  |
|                                            | Existing Layouts And Elevations |  |  |  |