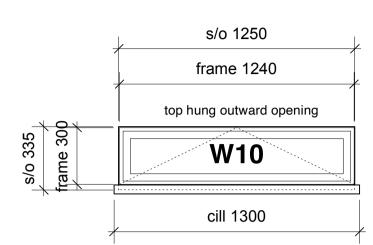

## WINDOW TYPE D



top hung outward opening

## WINDOW TYPE C



## WINDOW TYPE B



REFER TO DRAWINGS 1022-33 & 1022-34

FOR WINDOW TYPE A - FRONT ENTRANCE GLAZING: REFER TO DRAWINGS 1022-31 & 1022-32

side hung outward opening

FOR WINDOW TYPE E - BACK ENTRANCE GLAZING:

WINDOW TYPE H

cill 740

W12

s/o 690 frame 680

s/o 715 frame 678

 $\rightarrow$ 

NOTE:

WINDOW TYPE G



## WINDOW TYPE F



|                     | tes                                               | site or referred to architect.                                                                                                                        |
|---------------------|---------------------------------------------------|-------------------------------------------------------------------------------------------------------------------------------------------------------|
|                     |                                                   |                                                                                                                                                       |
|                     |                                                   |