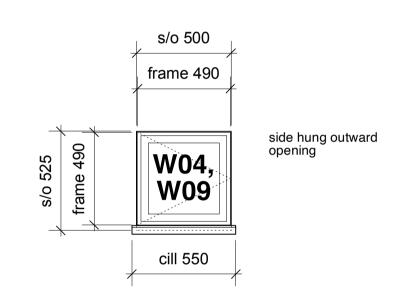

## WINDOW TYPE B

REFER TO DRAWINGS 1022-33 & 1022-34

FOR WINDOW TYPE A - FRONT ENTRANCE GLAZING: REFER TO DRAWINGS 1022-31 & 1022-32

side hung outward opening

FOR WINDOW TYPE E - BACK ENTRANCE GLAZING:

WINDOW TYPE H