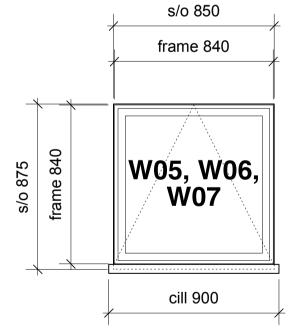

## WINDOW TYPE B

REFER TO DRAWINGS 1022-33 & 1022-34

FOR WINDOW TYPE A - FRONT ENTRANCE GLAZING: REFER TO DRAWINGS 1022-31 & 1022-32

side hung outward opening

FOR WINDOW TYPE E - BACK ENTRANCE GLAZING:

WINDOW TYPE H