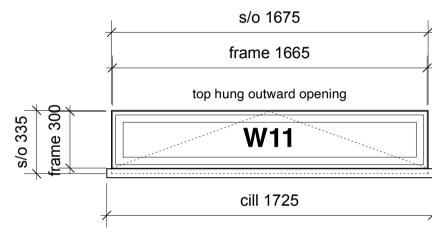

## WINDOW TYPE D



top hung outward opening

## WINDOW TYPE C



## WINDOW TYPE B



REFER TO DRAWINGS 1022-33 & 1022-34

FOR WINDOW TYPE A - FRONT ENTRANCE GLAZING: REFER TO DRAWINGS 1022-31 & 1022-32

side hung outward opening

FOR WINDOW TYPE E - BACK ENTRANCE GLAZING:

WINDOW TYPE H

cill 740

W12

s/o 690 frame 680

s/o 715 frame 678

 $\rightarrow$ 

NOTE:

WINDOW TYPE G



## WINDOW TYPE F



|                     | tes                                               | site or referred to architect.                                                                                                                        |
|---------------------|---------------------------------------------------|-------------------------------------------------------------------------------------------------------------------------------------------------------|
|                     |                                                   |                                                                                                                                                       |
|                     |                                                   |