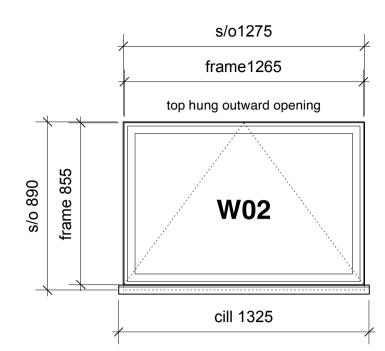

## WINDOW TYPE D



top hung outward opening

## WINDOW TYPE C



## WINDOW TYPE B



REFER TO DRAWINGS 1022-33 & 1022-34

FOR WINDOW TYPE A - FRONT ENTRANCE GLAZING: REFER TO DRAWINGS 1022-31 & 1022-32

side hung outward opening

FOR WINDOW TYPE E - BACK ENTRANCE GLAZING:

WINDOW TYPE H

cill 740

W12

s/o 690 frame 680

s/o 715 frame 678

 $\rightarrow$ 

NOTE:

WINDOW TYPE G



## WINDOW TYPE F



|                     | tes                                               | site or referred to architect.                                                                                                                        |
|---------------------|---------------------------------------------------|-------------------------------------------------------------------------------------------------------------------------------------------------------|
|                     |