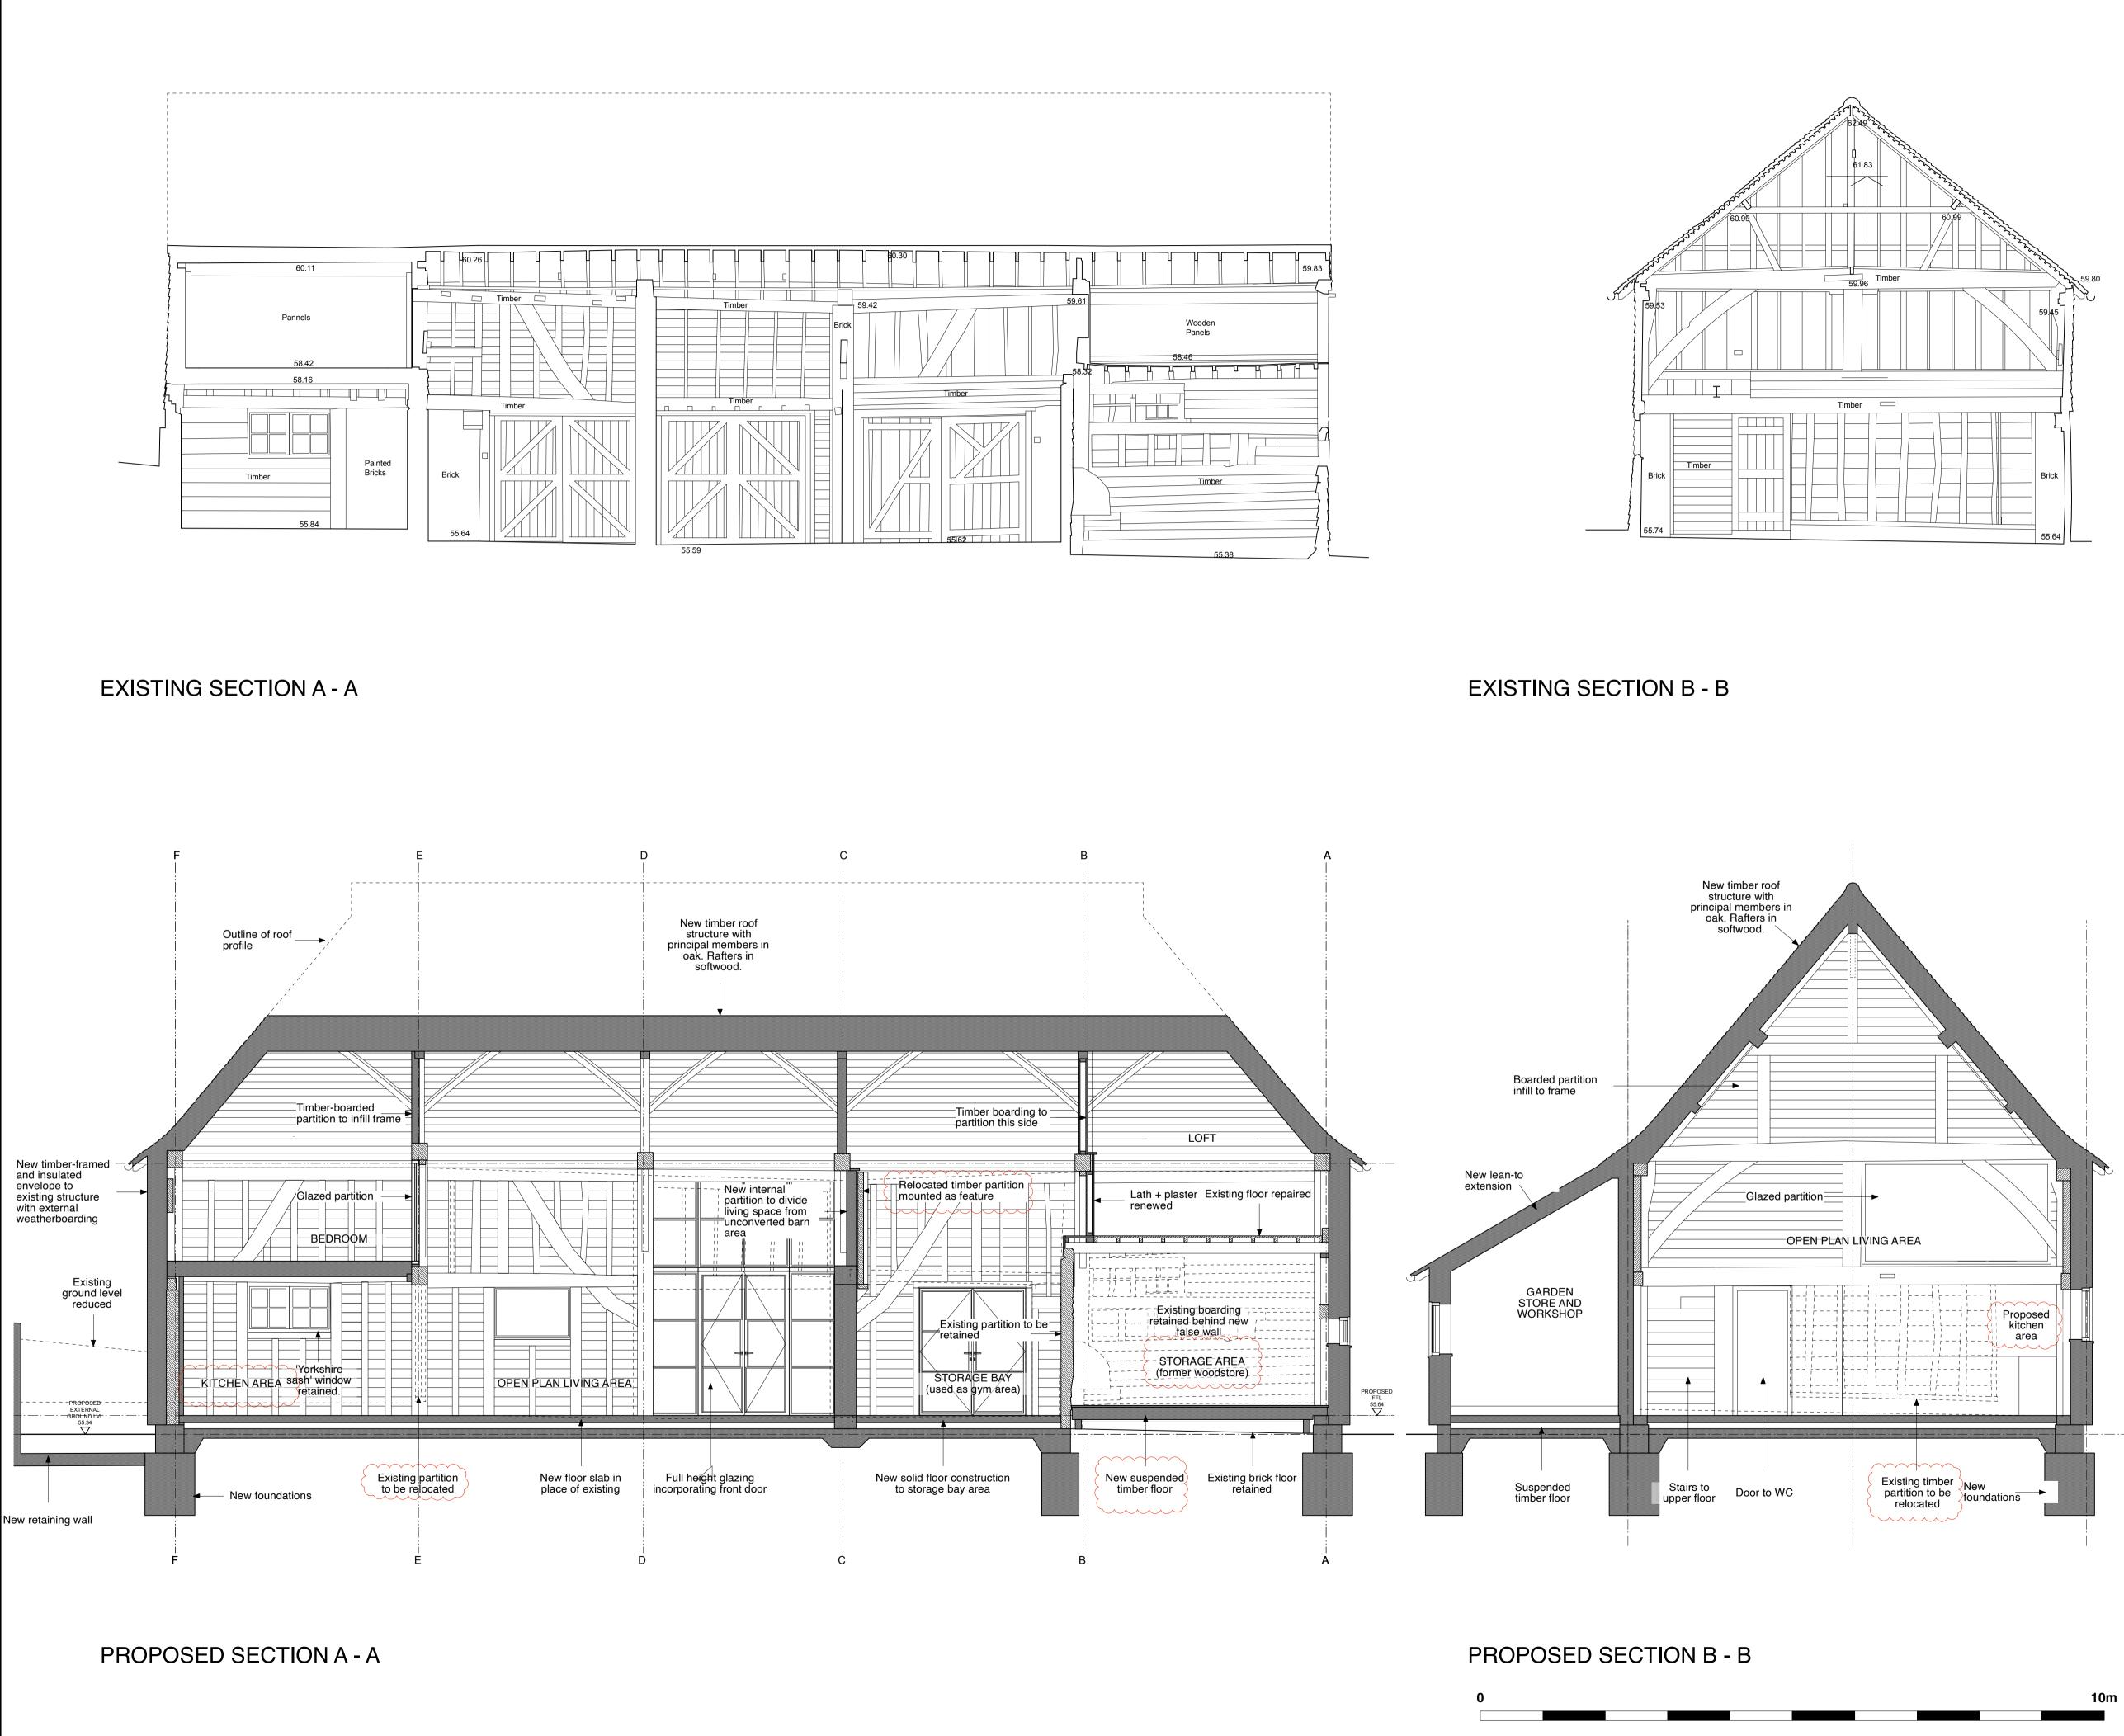

Drawing Number

1022-25-B

Content SECTIONS EXISTING AND PROPOSED

and mounted on wall C as feature. Kitchen moved to omitted bedroom area.

Scale 1:50 at A1 Date APR 2020

## THE OLD RECTORY, ALBURY - BARN

**OLIVER WEST & JOHN SCOTT** The Studio, 3A Bath Road, Bedford Park W4 1LL E-mail: studio@westscottarchitects.co.uk

ARCHITECTS Tel 020 8995 4275 Fax 020 8742 7186

Key

Retained and repaired historic construction.

New construction.

Alterations to previously approved proposals indicated by red revision clouds.

Previous applications: 20/P/01694 (PP) & 20/P/01695 (LBC) as amended by 21/N/0115 (NMA) & 21/P/02407 (LBC) and further details approved by condition 23/D/00027.

Drawing Number

1022-25-B