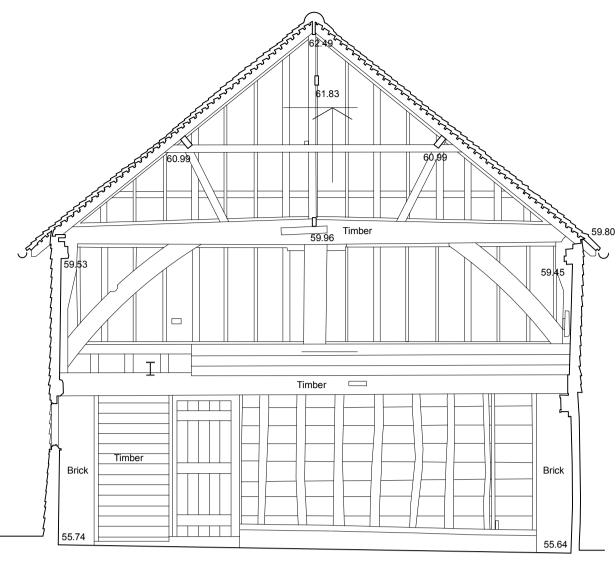

## THE OLD RECTORY, ALBURY - BARN

**OLIVER WEST & JOHN SCOTT** The Studio, 3A Bath Road, Bedford Park W4 1LL E-mail: studio@westscottarchitects.co.uk

ARCHITECTS Tel 020 8995 4275 Fax 020 8742 7186

Key

Retained and repaired historic construction.

New construction.

Alterations to previously approved proposals indicated by red revision clouds.

Previous applications: 20/P/01694 (PP) & 20/P/01695 (LBC) as amended by 21/N/0115 (NMA) & 21/P/02407 (LBC) and further details approved by condition 23/D/00027.