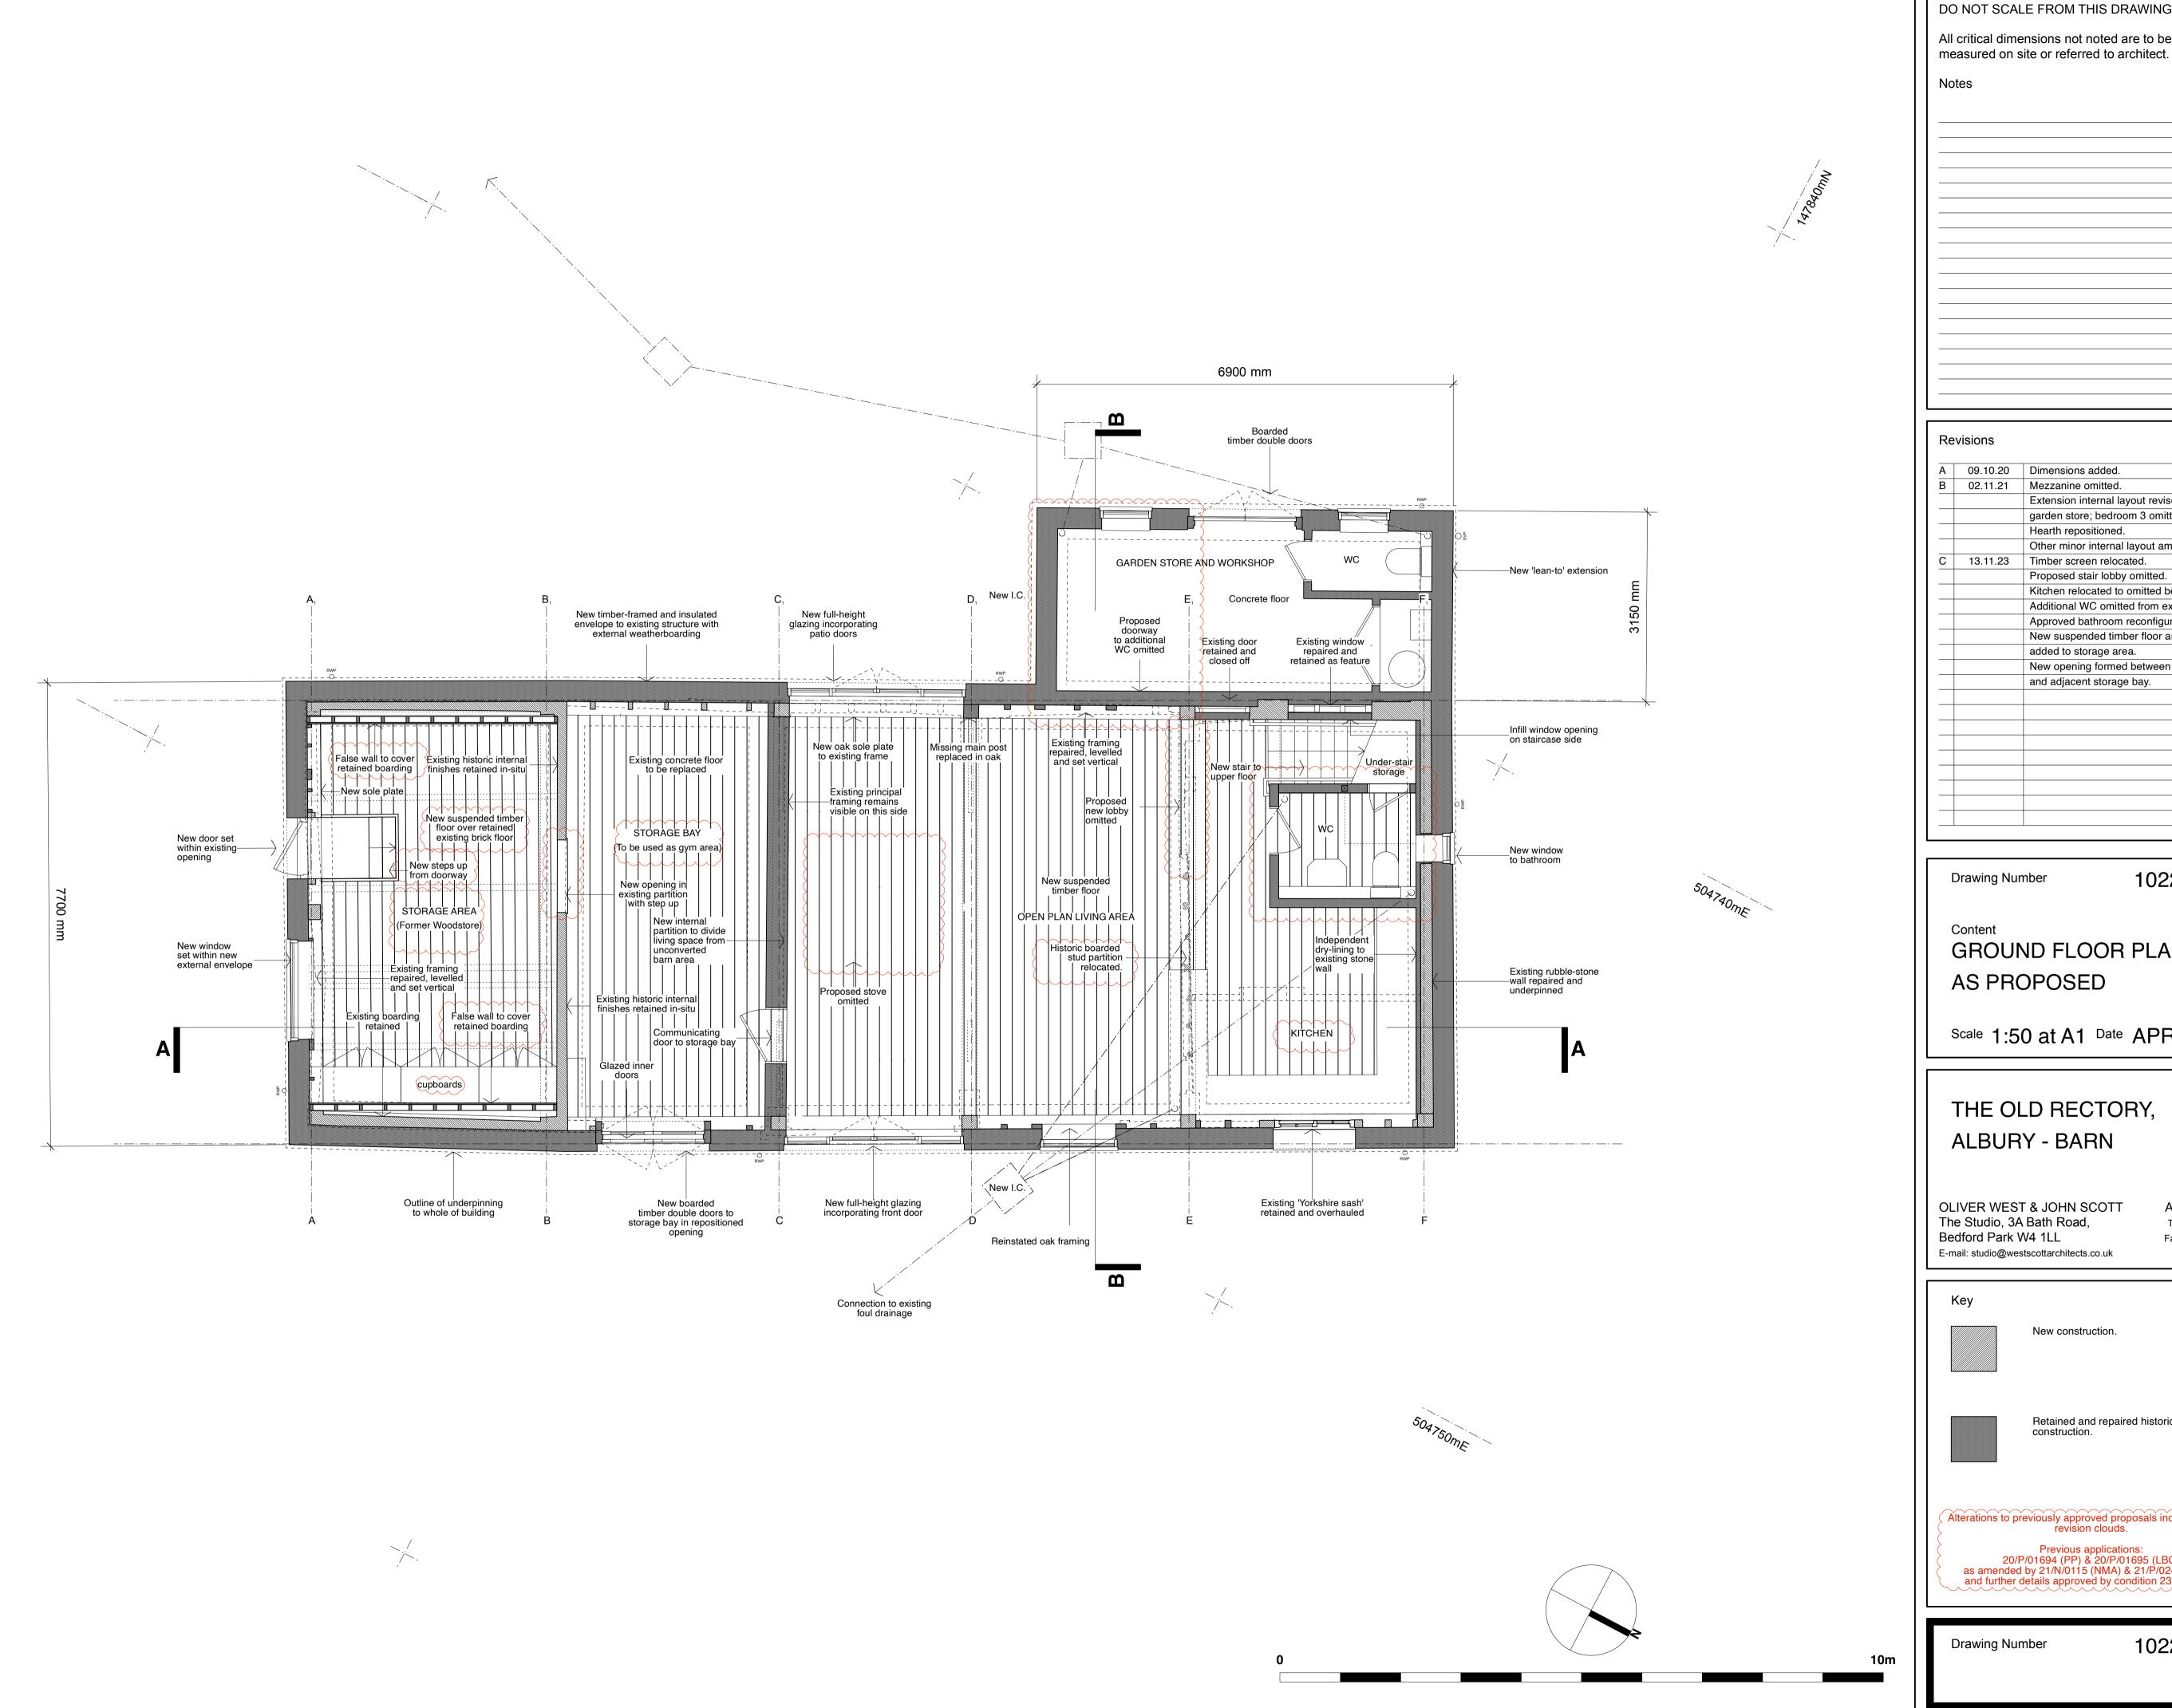

DO NOT SCALE FROM THIS DRAWING. All critical dimensions not noted are to be

A 09.10.20 Dimensions added. B 02.11.21 Mezzanine omitted. Extension internal layout revised to include garden store; bedroom 3 omitted. Hearth repositioned. Other minor internal layout amendments. C 13.11.23 Timber screen relocated. Proposed stair lobby omitted. Kitchen relocated to omitted bedroom area. Additional WC omitted from extension area. Approved bathroom reconfigured as WC. New suspended timber floor and partitions. added to storage area. New opening formed between storage area and adjacent storage bay.

1022-20-C

**GROUND FLOOR PLAN** 

Scale 1:50 at A1 Date APR 2020

**ALBURY - BARN** 

OLIVER WEST & JOHN SCOTT

ARCHITECTS Tel 020 8995 4275 Fax 020 8742 7186

New construction.

Retained and repaired historic

Alterations to previously approved proposals indicated by red revision clouds.

Previous applications: 20/P/01694 (PP) & 20/P/01695 (LBC) as amended by 21/N/0115 (NMA) & 21/P/02407 (LBC) and further details approved by condition 23/D/00027.