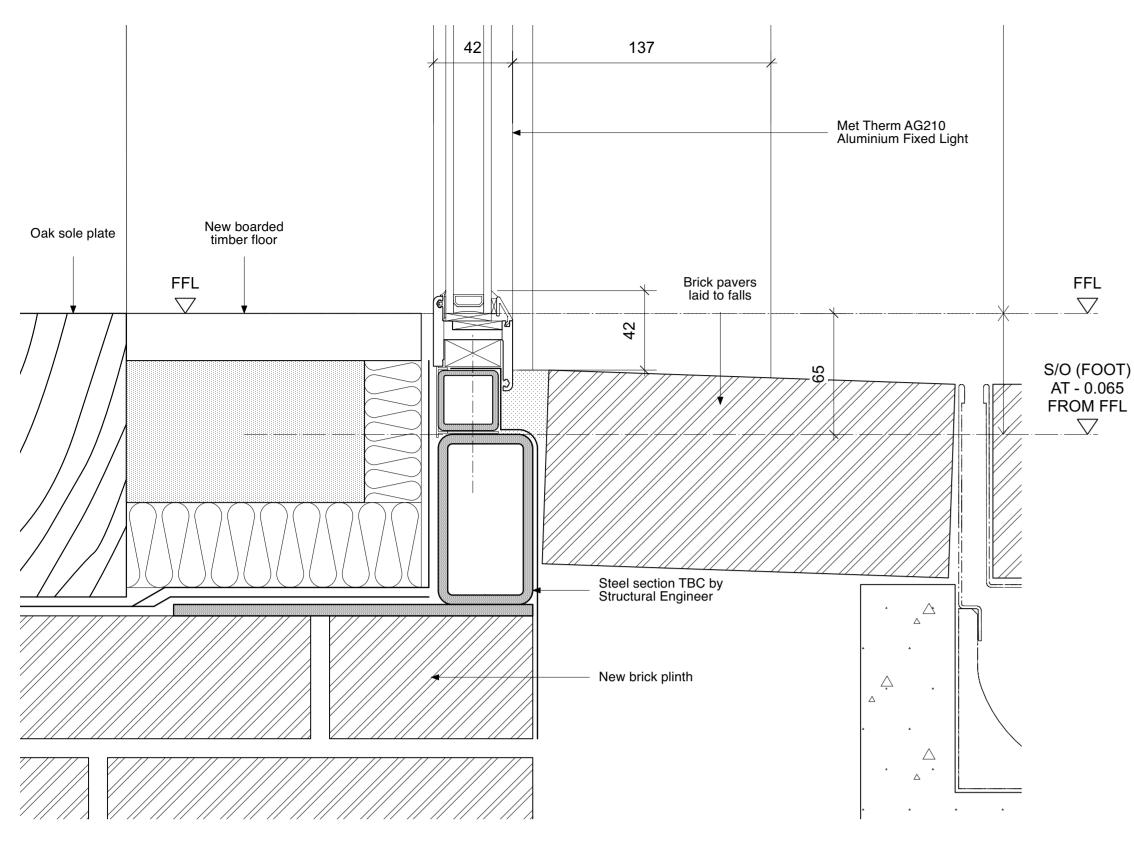

THRESHOLD DETAIL - FIXED CASEMENT 1:2 AT A1

THRESHOLD DETAIL - DOOR 1:2 AT A1

1:2 AT A1

COUPLING DETAIL 1:2 AT A1