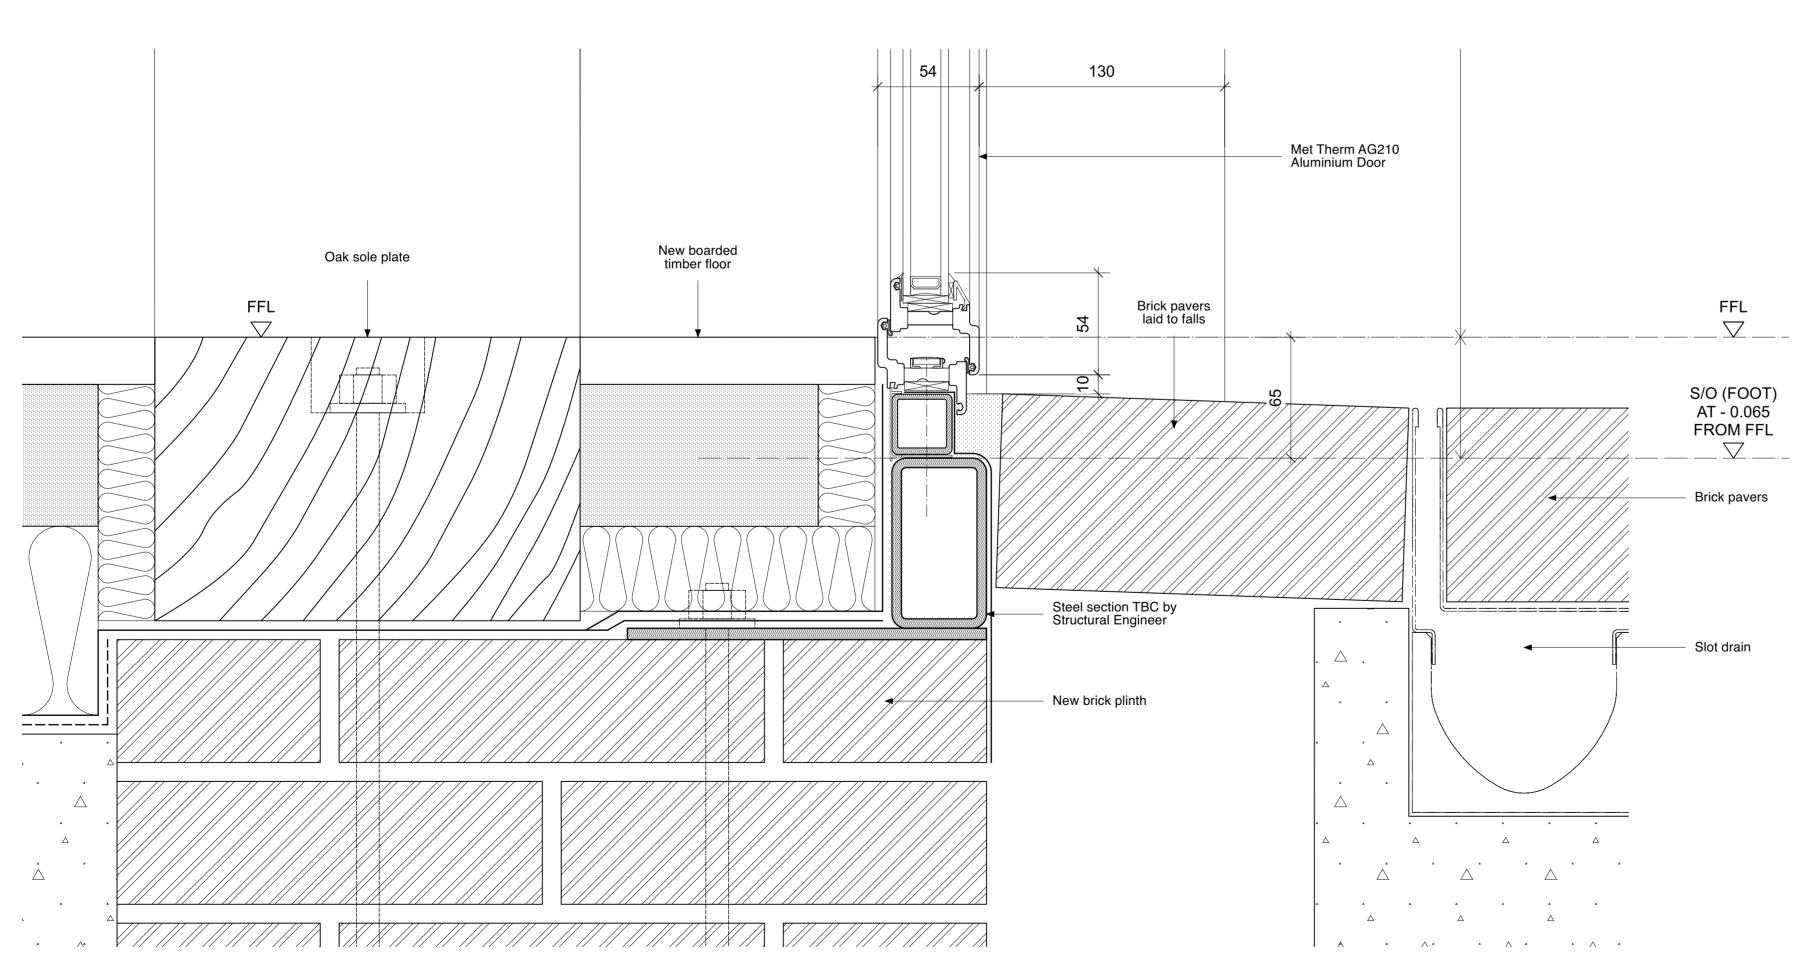

THRESHOLD DETAIL - FIXED CASEMENT 1:2 AT A1

THRESHOLD DETAIL - DOOR 1:2 AT A1

1:2 AT A1

COUPLING DETAIL 1:2 AT A1