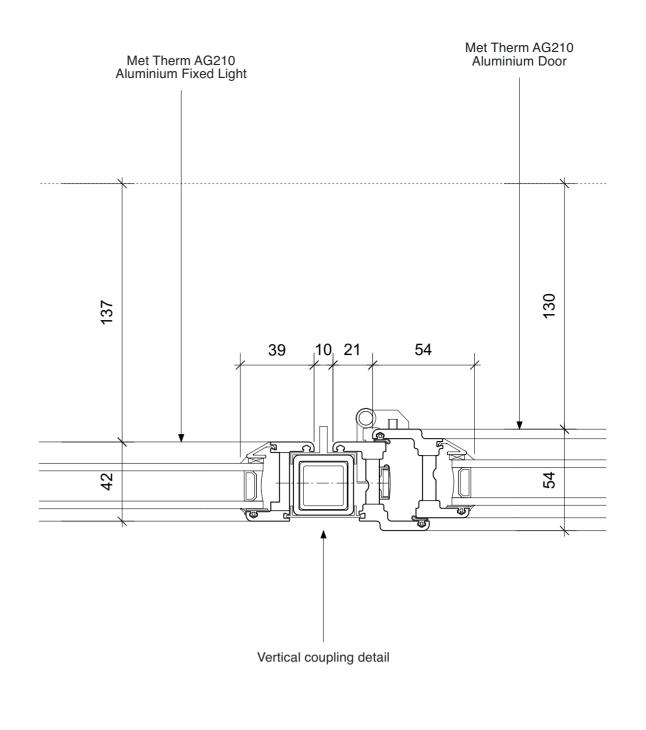

THRESHOLD DETAIL - FIXED CASEMENT 1:2 AT A1

THRESHOLD DETAIL - DOOR 1:2 AT A1

1:2 AT A1

COUPLING DETAIL 1:2 AT A1