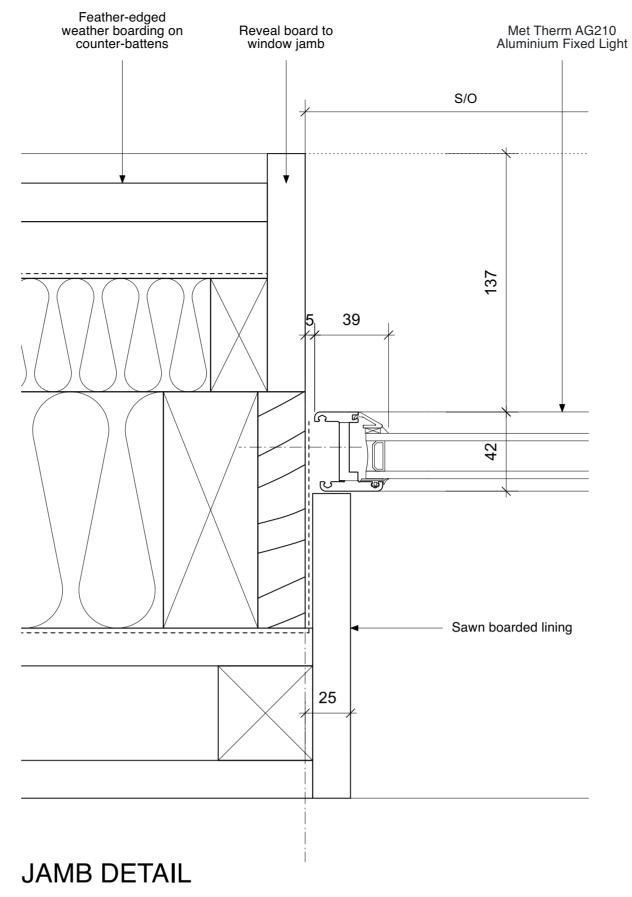

THRESHOLD DETAIL - FIXED CASEMENT 1:2 AT A1

THRESHOLD DETAIL - DOOR 1:2 AT A1

1:2 AT A1

COUPLING DETAIL 1:2 AT A1