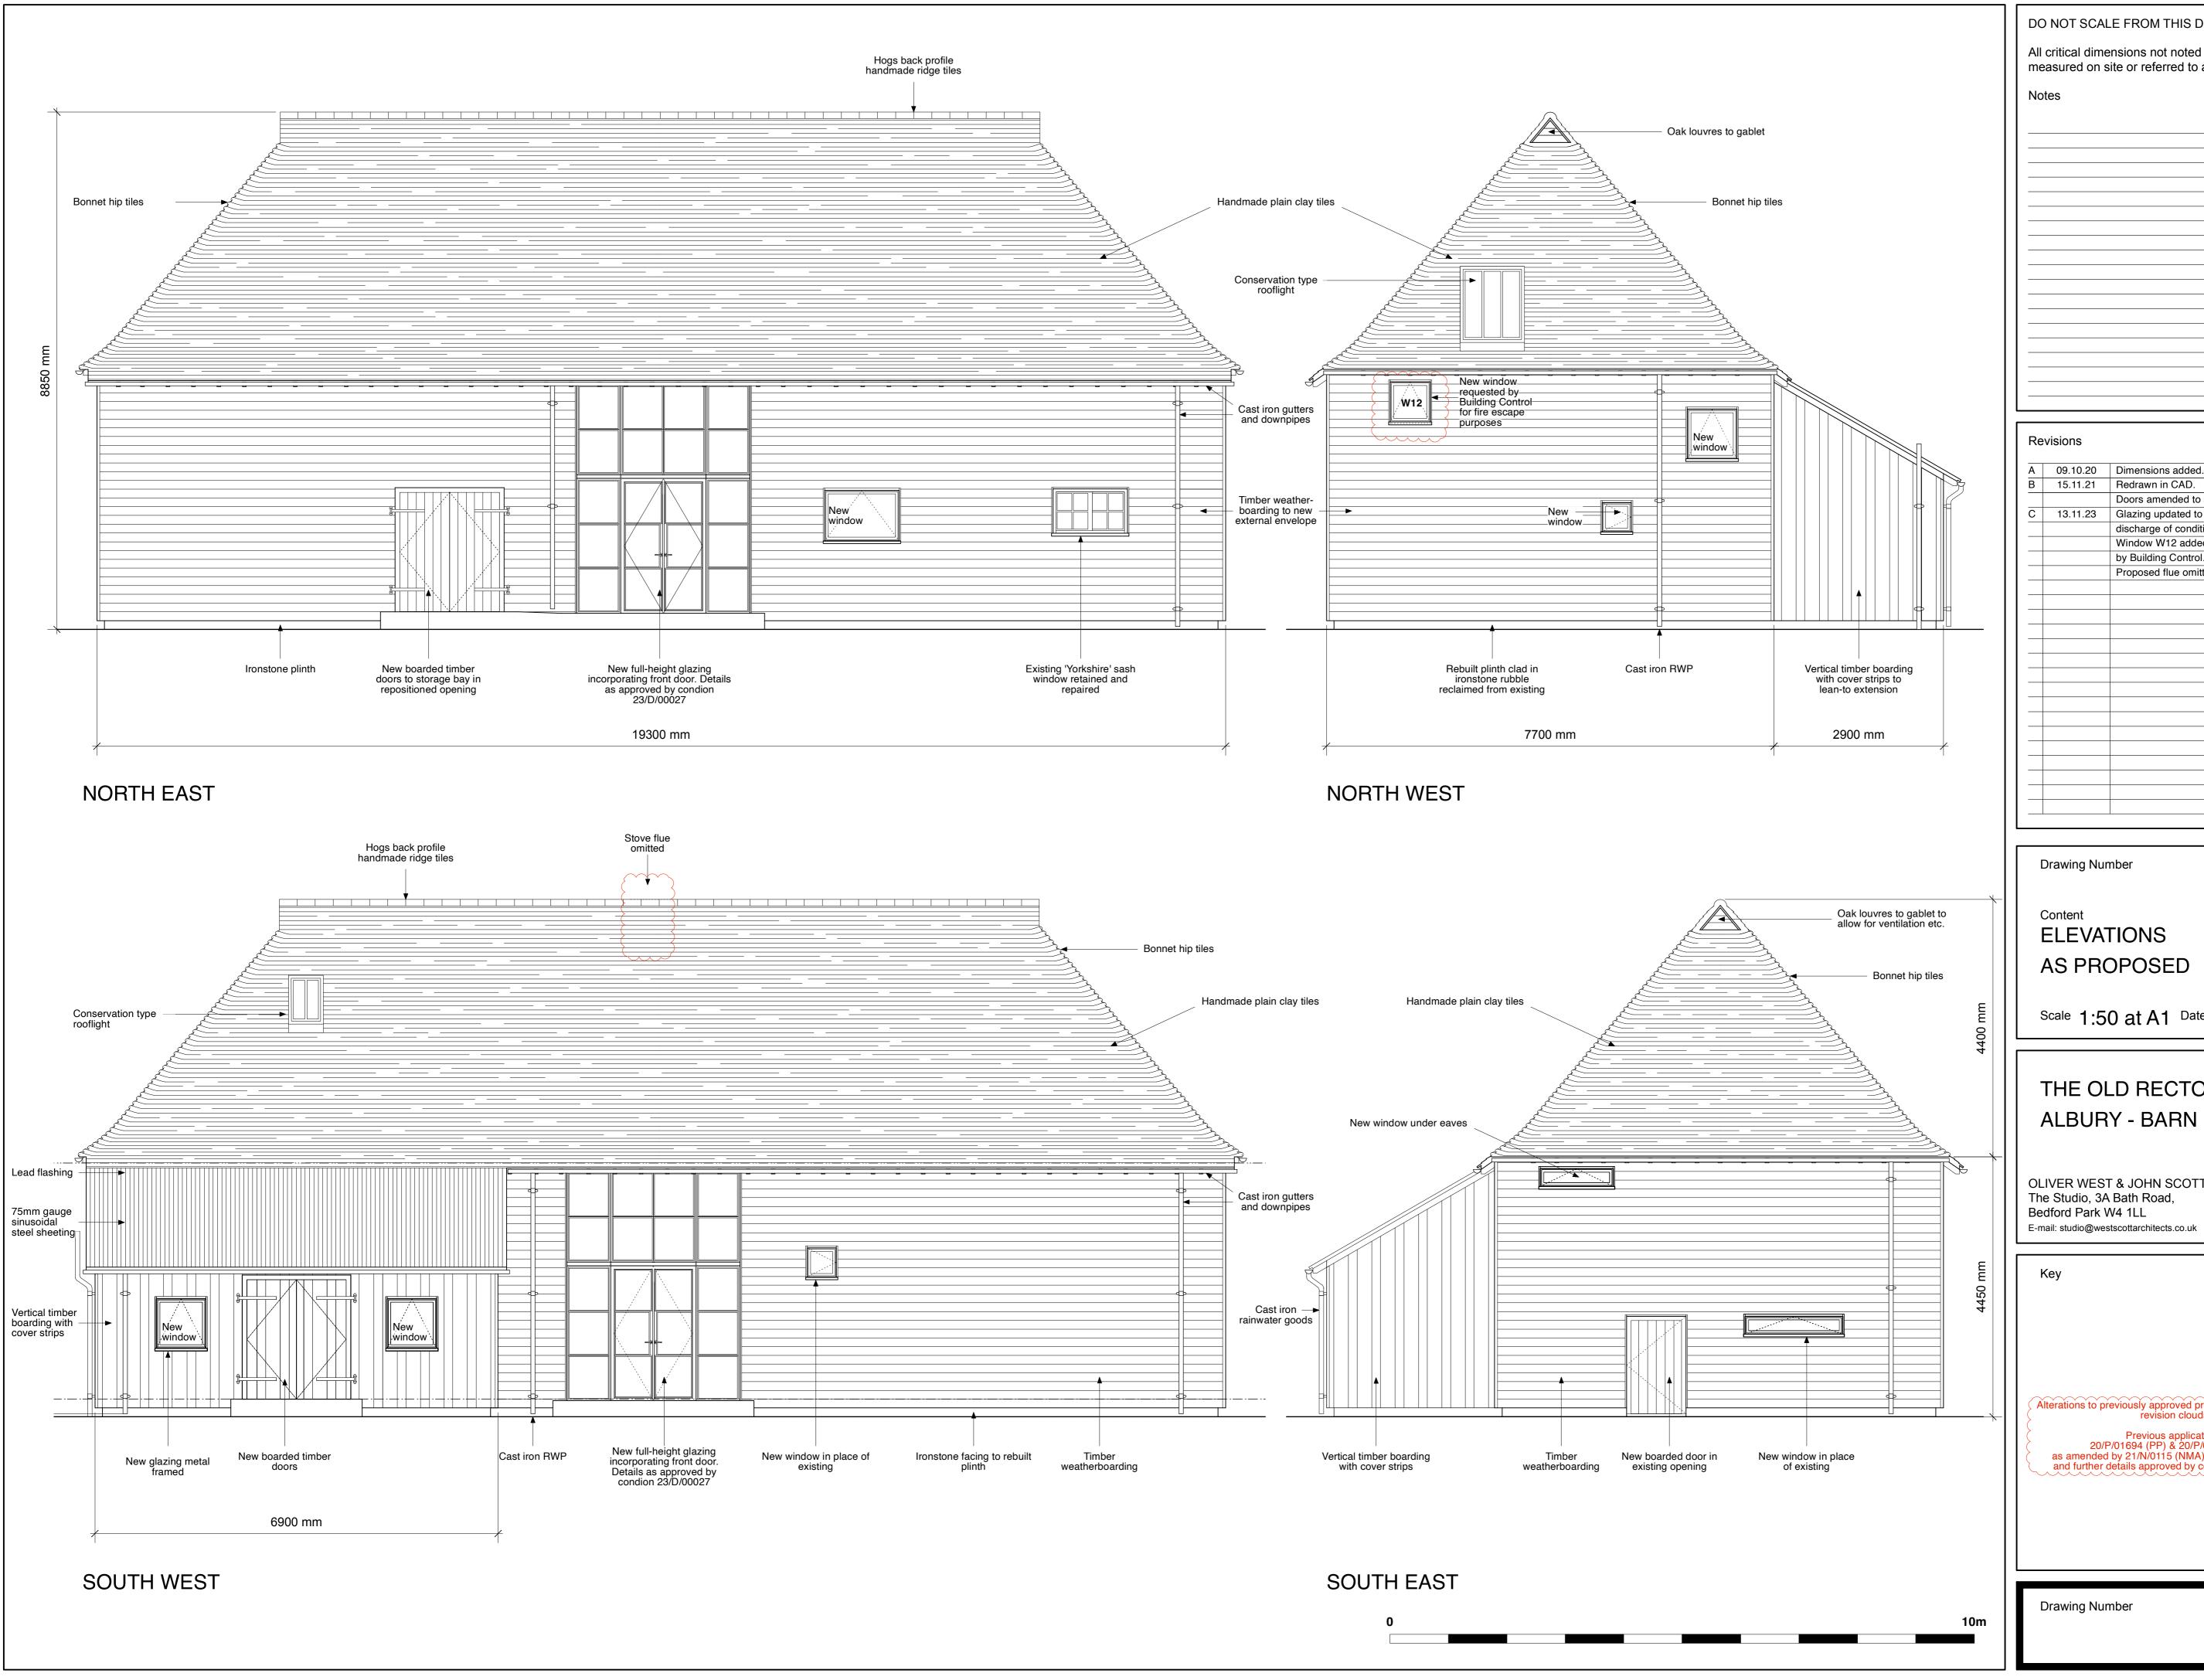

| DO NOT SCALE FROM THIS DRAWING.                                                        |
|----------------------------------------------------------------------------------------|
| All critical dimensions not noted are to be measured on site or referred to architect. |
| Notes                                                                                  |
|                                                                                        |
|                                                                                        |
|                                                                                        |
|                                                                                        |
|                                                                                        |
|                                                                                        |
|                                                                                        |
|                                                                                        |
|                                                                                        |
|                                                                                        |
|                                                                                        |

| Α | 09.10.20 | Dimensions added.                           |
|---|----------|---------------------------------------------|
| В | 15.11.21 | Redrawn in CAD.                             |
|   |          | Doors amended to suit internal layout.      |
|   | 13.11.23 | Glazing updated to details as aproved by    |
|   |          | discharge of conditions ref. 23/D/00027.    |
|   |          | Window W12 added - required for fire escape |
|   |          | by Building Control.                        |
|   |          | Proposed flue omitted.                      |
|   |          |                                             |
|   |          |                                             |
|   |          |                                             |
|   |          |                                             |
|   |          |                                             |
|   |          |                                             |
|   |          |                                             |
|   |          |                                             |
|   |          |                                             |
|   |          |                                             |
|   |          |                                             |
|   |          |                                             |
|   |          |                                             |
|   |          |                                             |
|   |          |                                             |
|   |          |                                             |

**Drawing Number** 

1022-23-C

**ELEVATIONS** AS PROPOSED

Scale 1:50 at A1 Date JAN 2020

## THE OLD RECTORY, **ALBURY - BARN**

**OLIVER WEST & JOHN SCOTT** The Studio, 3A Bath Road, Bedford Park W4 1LL

ARCHITECTS Tel 020 8995 4275 Fax 020 8742 7186

Alterations to previously approved proposals indicated by red revision clouds. Previous applications: 20/P/01694 (PP) & 20/P/01695 (LBC) as amended by 21/N/0115 (NMA) & 21/P/02407 (LBC) and further details approved by condition 23/D/00027.