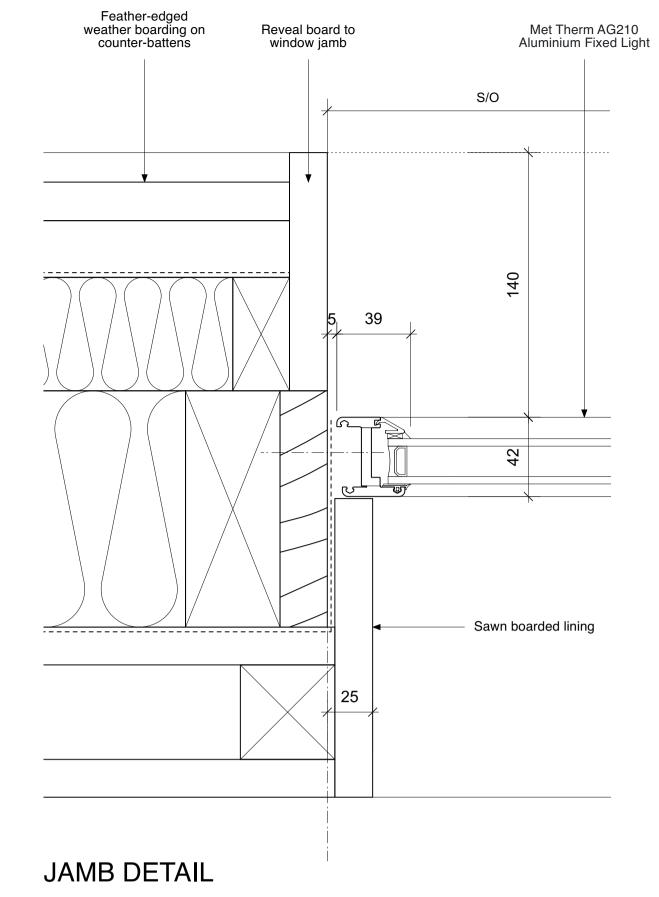

THRESHOLD DETAIL - FIXED CASEMENT 1:2 AT A1

THRESHOLD DETAIL - DOOR 1:2 AT A1

1:2 AT A1

 $\square$ 

COUPLING DETAIL 1:2 AT A1

Drawing Number

1022-32-C1

Content FRONT ENTRANCE GLAZING DETAILS - SHEET 2 OF 2

Scale 1:20 & 1:2 at A1 Date DEC 2021