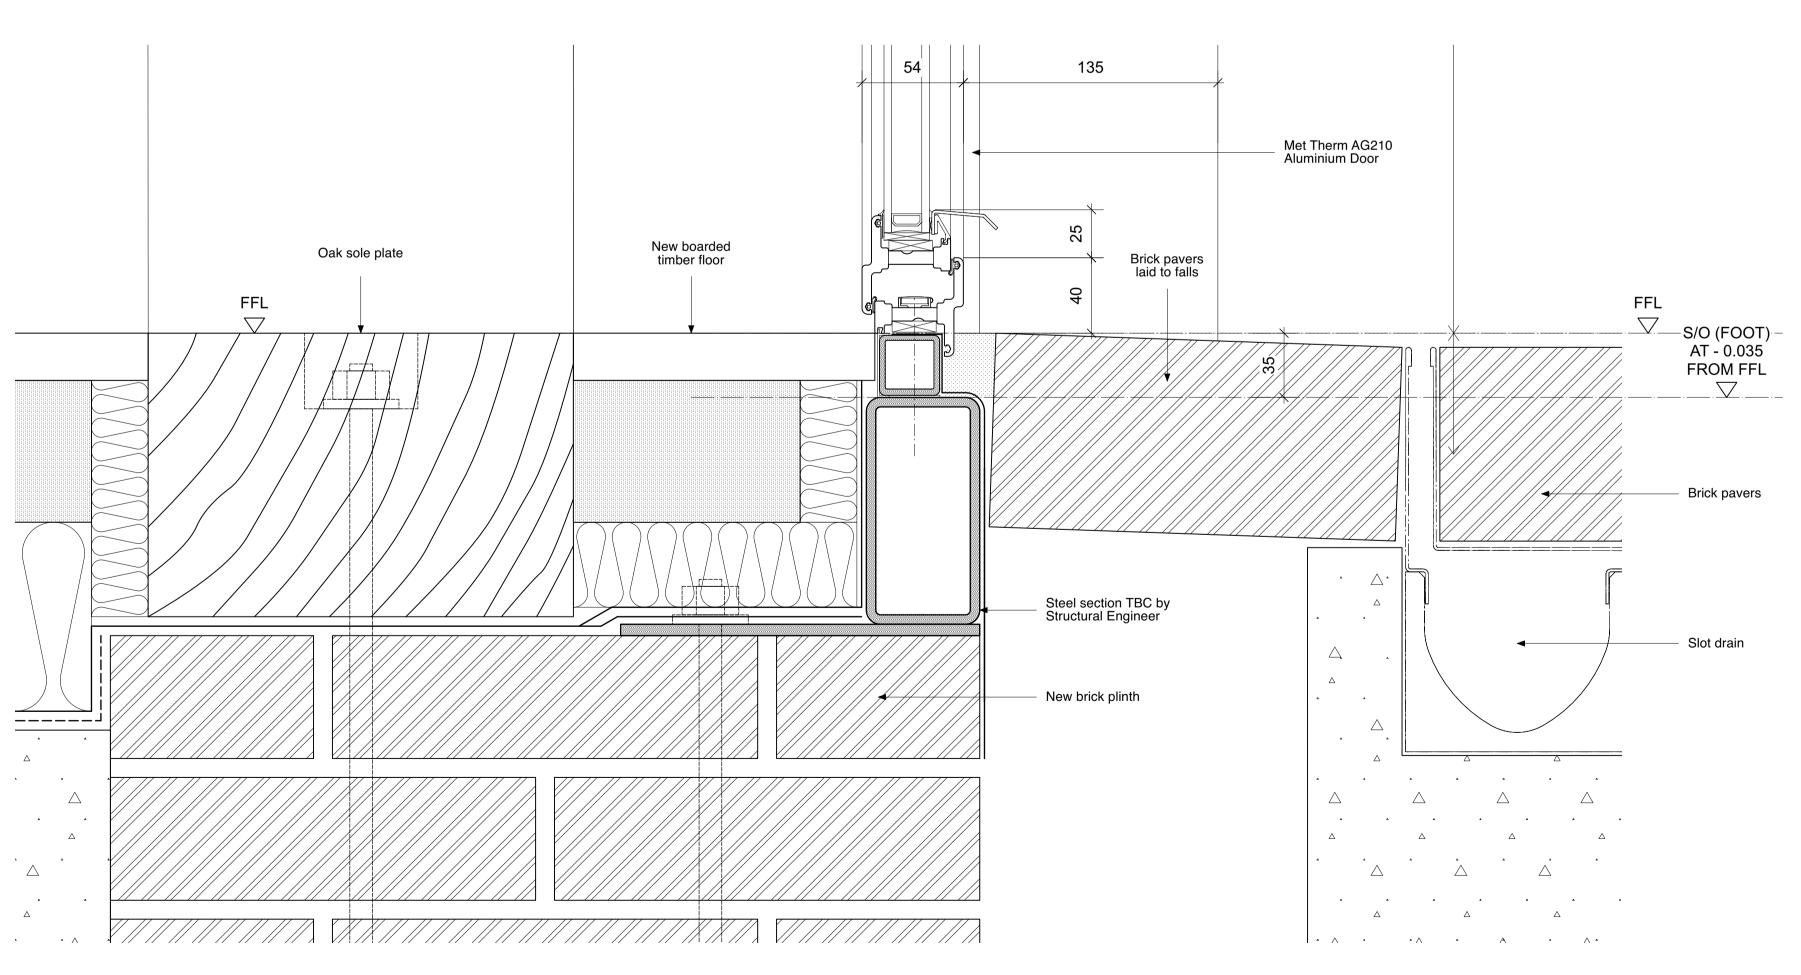

THRESHOLD DETAIL - FIXED CASEMENT 1:2 AT A1

THRESHOLD DETAIL - DOOR 1:2 AT A1

1:2 AT A1

 $\square$ 

COUPLING DETAIL 1:2 AT A1

Drawing Number

1022-32-C1

Content FRONT ENTRANCE GLAZING DETAILS - SHEET 2 OF 2

Scale 1:20 & 1:2 at A1 Date DEC 2021