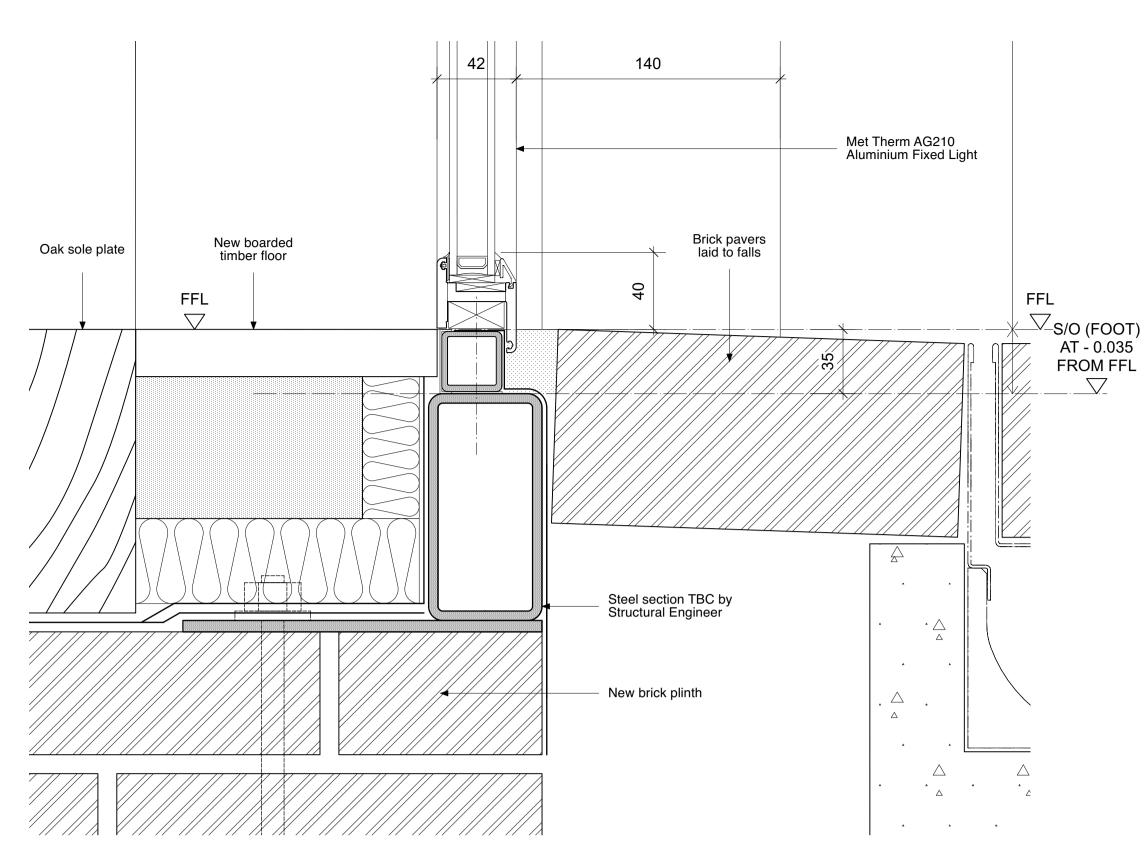

THRESHOLD DETAIL - FIXED CASEMENT 1:2 AT A1

THRESHOLD DETAIL - DOOR 1:2 AT A1

1:2 AT A1

 $\square$ 

COUPLING DETAIL 1:2 AT A1

Drawing Number

1022-32-C1

Content FRONT ENTRANCE GLAZING DETAILS - SHEET 2 OF 2

Scale 1:20 & 1:2 at A1 Date DEC 2021