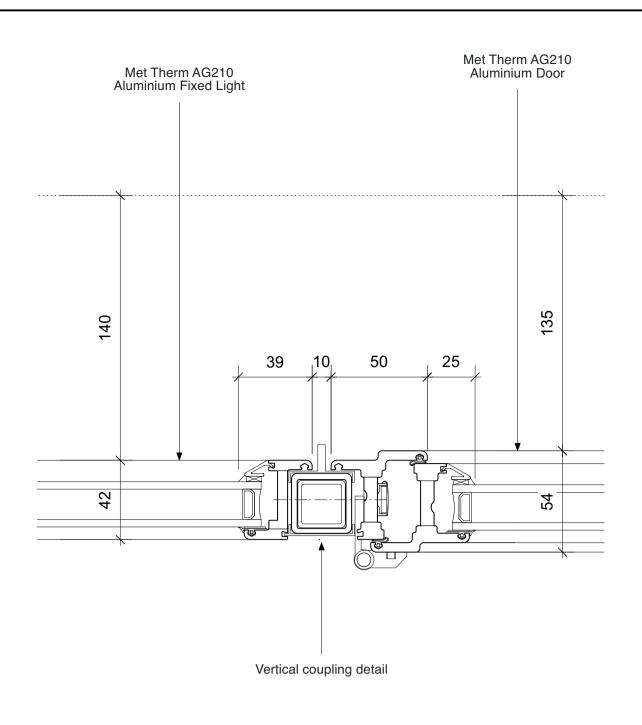

THRESHOLD DETAIL - FIXED CASEMENT 1:2 AT A1

THRESHOLD DETAIL - DOOR 1:2 AT A1

1:2 AT A1

 $\square$ 

COUPLING DETAIL 1:2 AT A1

Drawing Number

1022-32-C1

Content FRONT ENTRANCE GLAZING DETAILS - SHEET 2 OF 2

Scale 1:20 & 1:2 at A1 Date DEC 2021