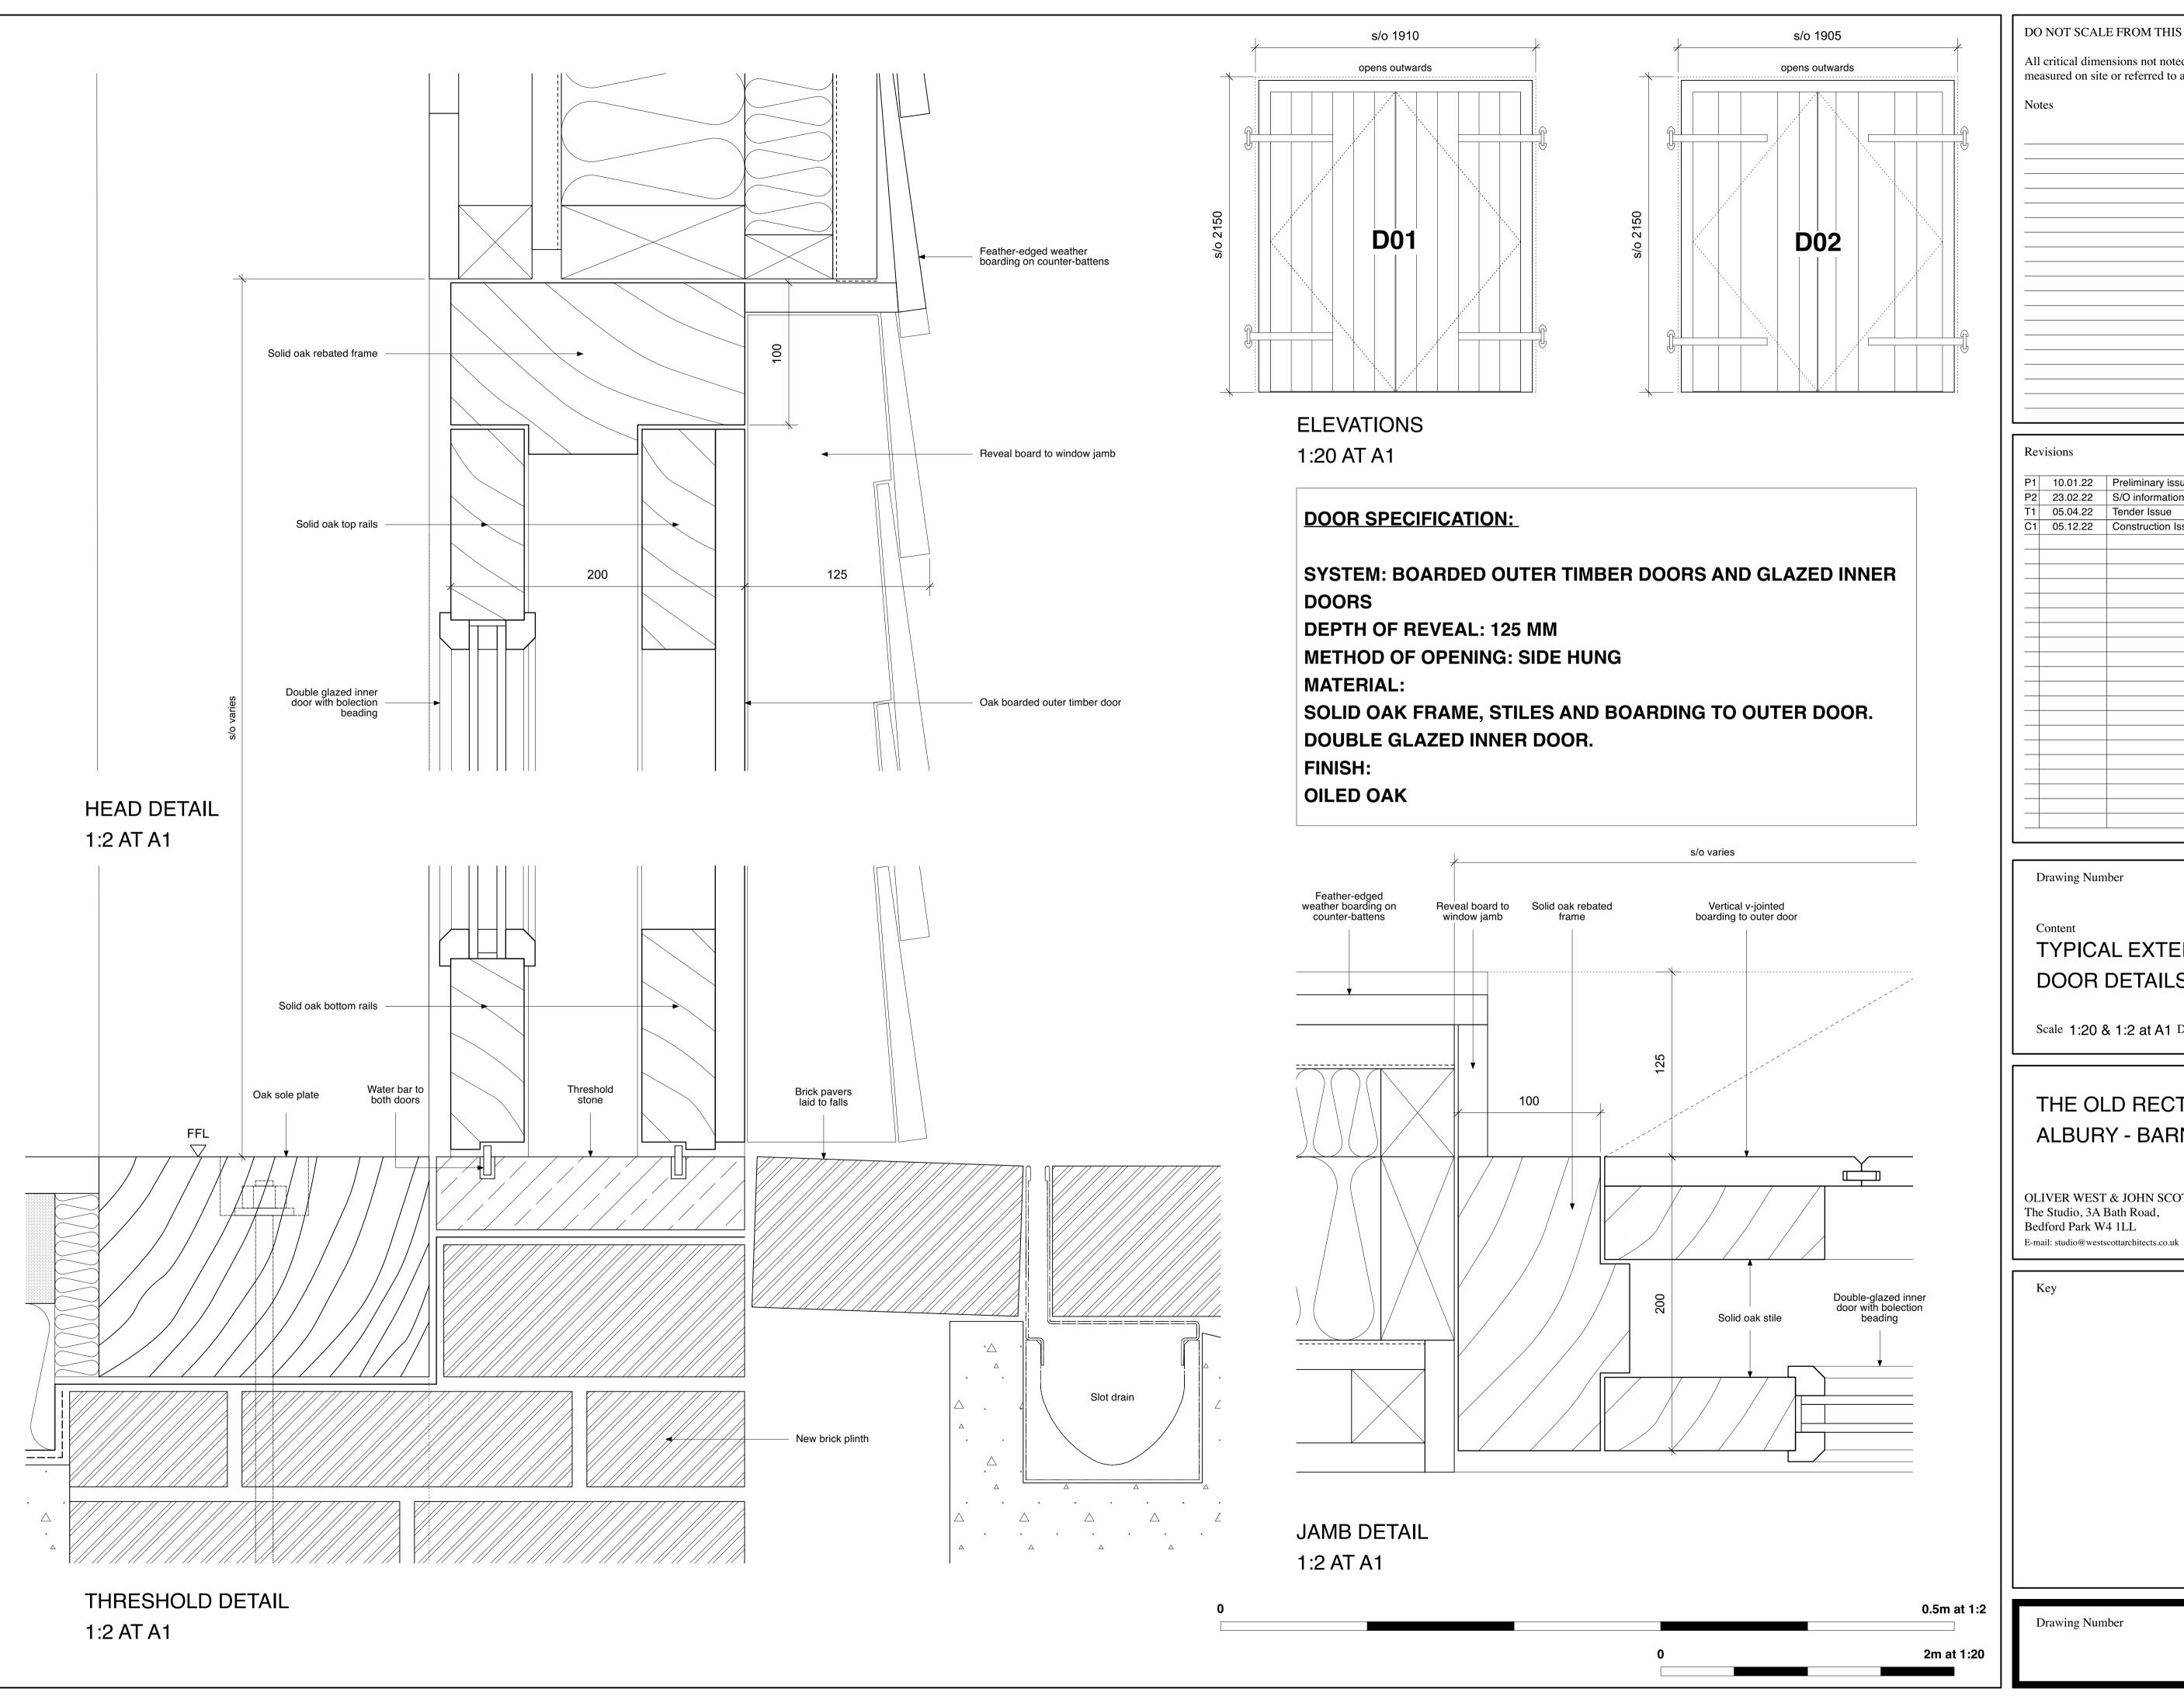

1022-36-C1

TYPICAL EXTERNAL DOOR DETAILS

Scale 1:20 & 1:2 at A1 Date DEC 2021

## THE OLD RECTORY, **ALBURY - BARN**

OLIVER WEST & JOHN SCOTT The Studio, 3A Bath Road, Bedford Park W4 1LL

Tel 020 8995 4275 Fax 020 8742 7186

**ARCHITECTS** 

1022-36-C1