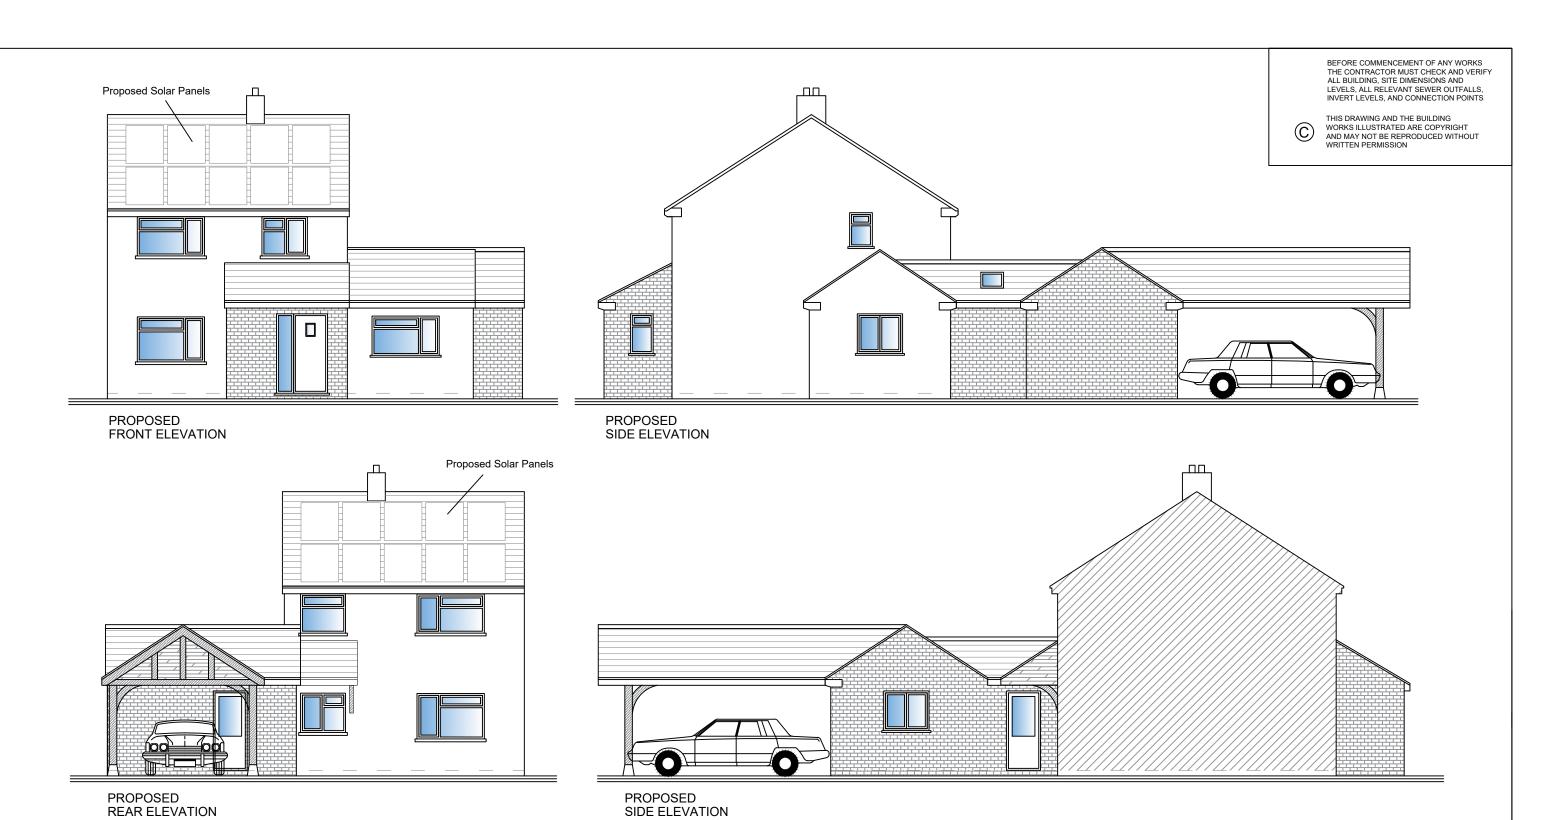

## **Proposed Elevations**

## Materials:-

**Walls** - to be red brick to match existing house with timber posts

Windows - to be white upvc with matching cover panels to match existing house

**Roof** - to be brown tiles to match existing house

**Fascia** - to be white upvc and rainwater goods to be upvc black

Project:Proposed Works to
1 Quarry Gardens,
Cam, Glos
Drawing Title:Proposed Elevations
Scale:1:100 @ A3
Client:Miss Gammon

elevation one BUILDING PLANNING & DESIGN 25 Uley Road, Dursley, Gloucestershire, GL11 4NJ