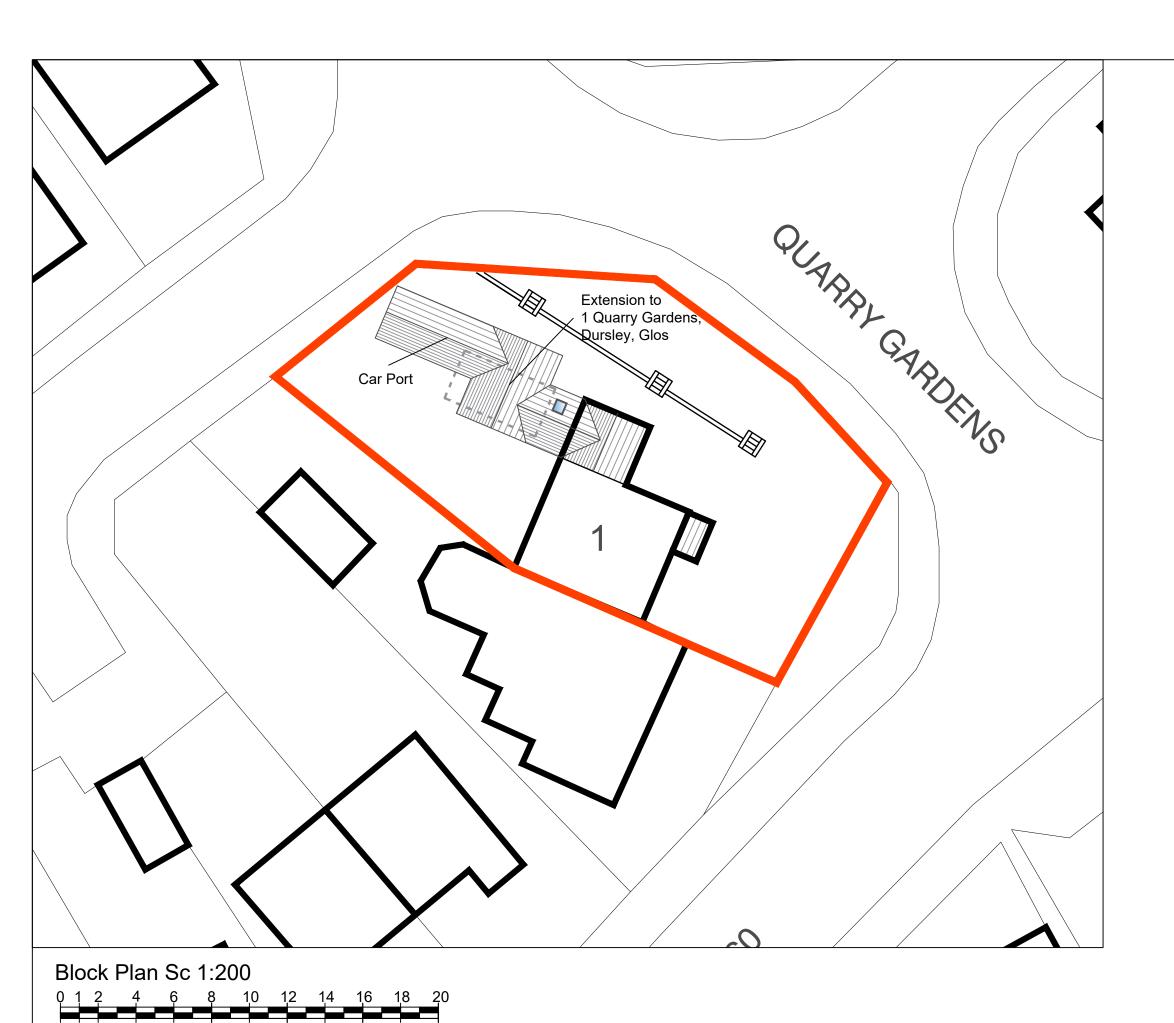

## elevation one

BUILDING PLANNING & DESIGN 25 Uley Road, Dursley, Gloucestershire, GL11 4NJ

Email: planning@elevationone.co.uk Phone: 01453 549253

Project:-

Proposed Works to 1 Quarry Gardens, Cam, Glos

Drawing Title:-Proposed Block Plans

Scale:-

1:200 @ A3

Client:-Miss Gamman

| Project No:-<br>MG-010 | Drawing No: -<br>07 |
|------------------------|---------------------|
| Date:-<br>Nov 23       | Revision:-<br>-     |