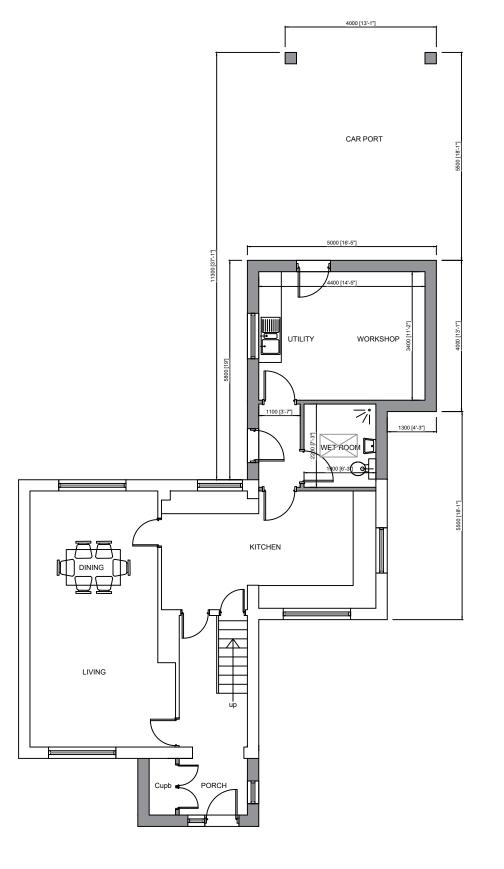

PROPOSED GROUND FLOOR PLAN

BEFORE COMMENCEMENT OF ANY WORKS THE CONTRACTOR MUST CHECK AND VERIFY ALL BUILDING, SITE DIMENSIONS AND LEVELS, ALL RELEVANT SEWER OUTFALLS, INVERT LEVELS, AND CONNECTION POINTS

Project:-Proposed Works to 1 Quarry Gardens, Cam, Glos

Drawing Title:-Proposed Floor Plan

Scale:-1:100 @ A3

Client:-Miss Gammon

| Project No:- | Drawing No: - |
|--------------|---------------|
| MG-010       | 05            |
| Date:-       | Revision:-    |
| Nov 23       | -             |