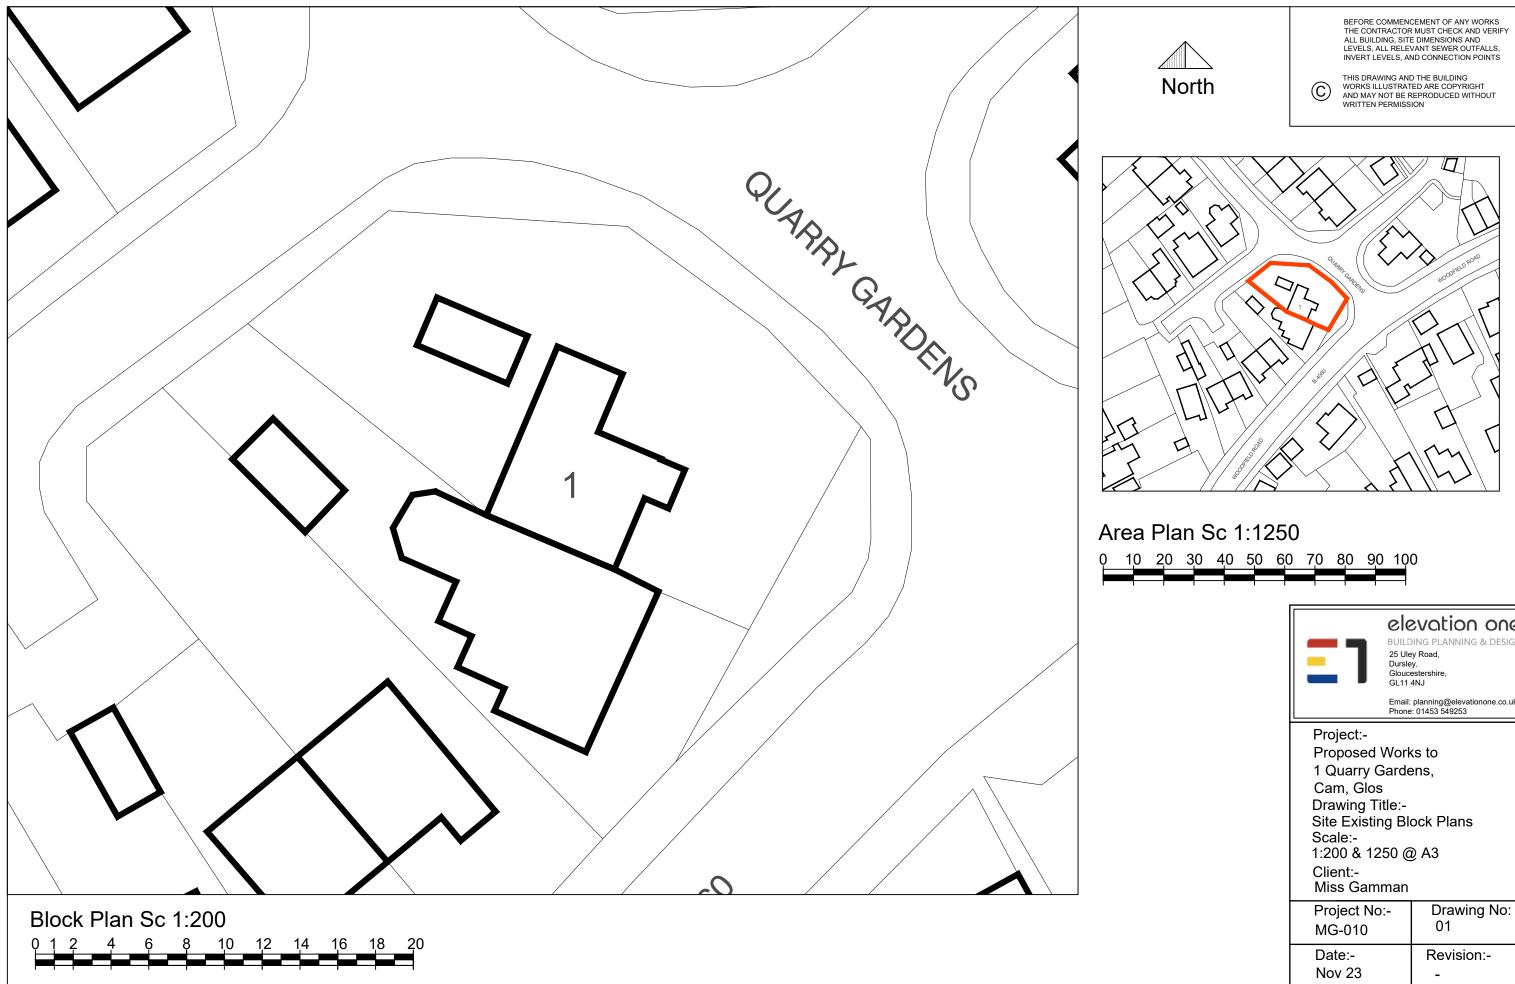

| BUILDING PLANNING & DESIGN<br>25 Uley Road,<br>Dursley,<br>Gloucestershire,<br>GL11 4NJ<br>Email: planning@elevationone.co.uk<br>Phone: 01453 549253                        |               |
|-----------------------------------------------------------------------------------------------------------------------------------------------------------------------------|---------------|
| Project:-<br>Proposed Works to<br>1 Quarry Gardens,<br>Cam, Glos<br>Drawing Title:-<br>Site Existing Block Plans<br>Scale:-<br>1:200 & 1250 @ A3<br>Client:-<br>Miss Gamman |               |
| Project No:-                                                                                                                                                                | Drawing No: - |
| MG-010                                                                                                                                                                      | 01            |
| Date:-                                                                                                                                                                      | Revision:-    |
| Nov 23                                                                                                                                                                      | -             |