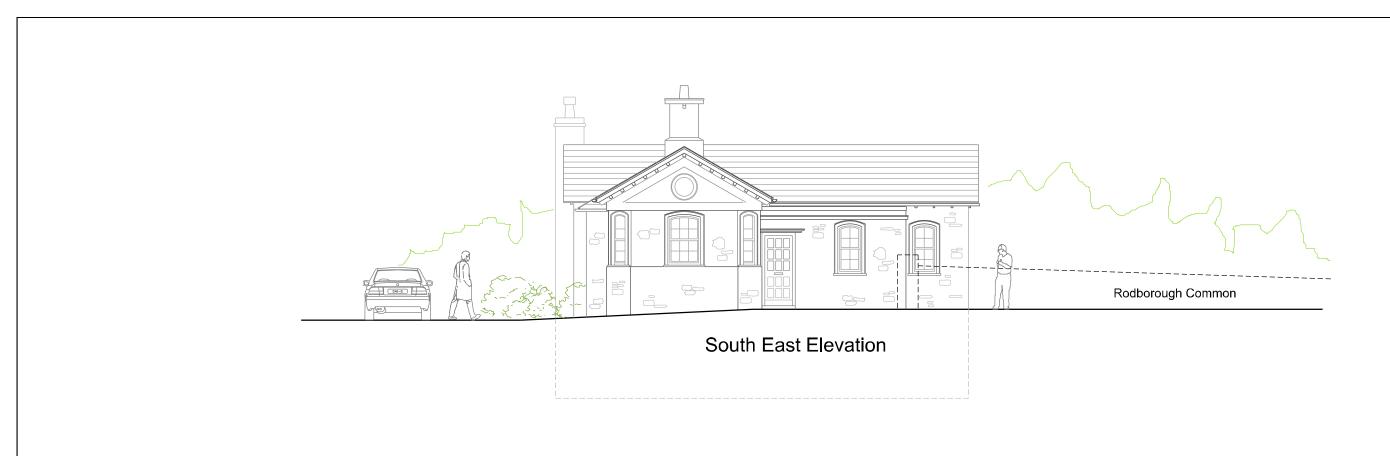

| 23 | rei:           | MOD:                   | emaii         |        |          |  |
|----|----------------|------------------------|---------------|--------|----------|--|
| 23 | Drawing Title: | Proposed South East &  | ions          |        |          |  |
|    | Project Name:  | The Lodge, Moor Court, | Rodborough Cn | Scale: | 1-100@A3 |  |
|    | Drawing No:    | TLMC-LAY-13-E          |               | Date:  | Oct 2022 |  |
|    | Revision:      | Е                      |               |        |          |  |