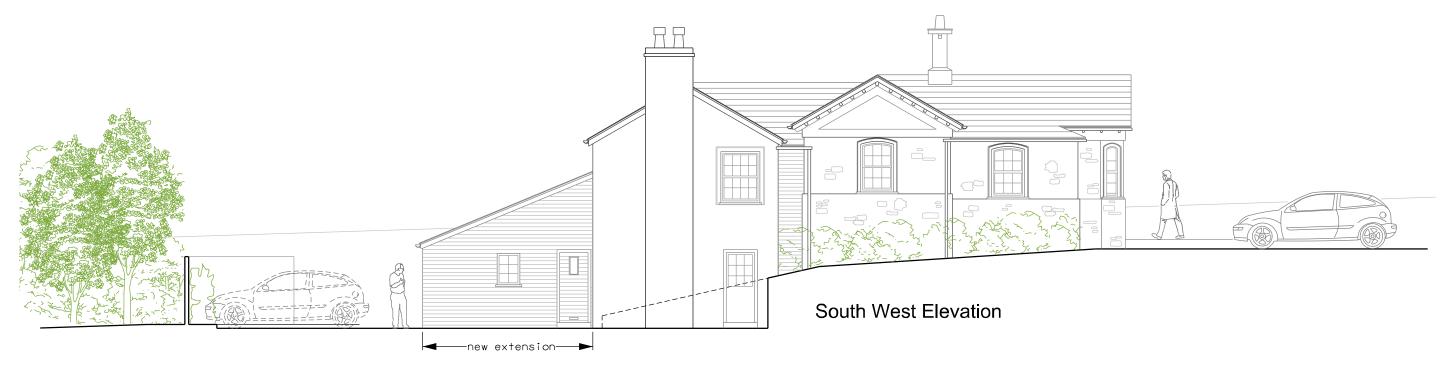

| 23 | rei:           | MOD:                   | emaii         |        |          |  |
|----|----------------|------------------------|---------------|--------|----------|--|
| 23 | Drawing Title: | Proposed South East &  | ions          |        |          |  |
|    | Project Name:  | The Lodge, Moor Court, | Rodborough Cn | Scale: | 1-100@A3 |  |
|    | Drawing No:    | TLMC-LAY-13-E          |               | Date:  | Oct 2022 |  |
|    | Revision:      | Е                      |               |        |          |  |