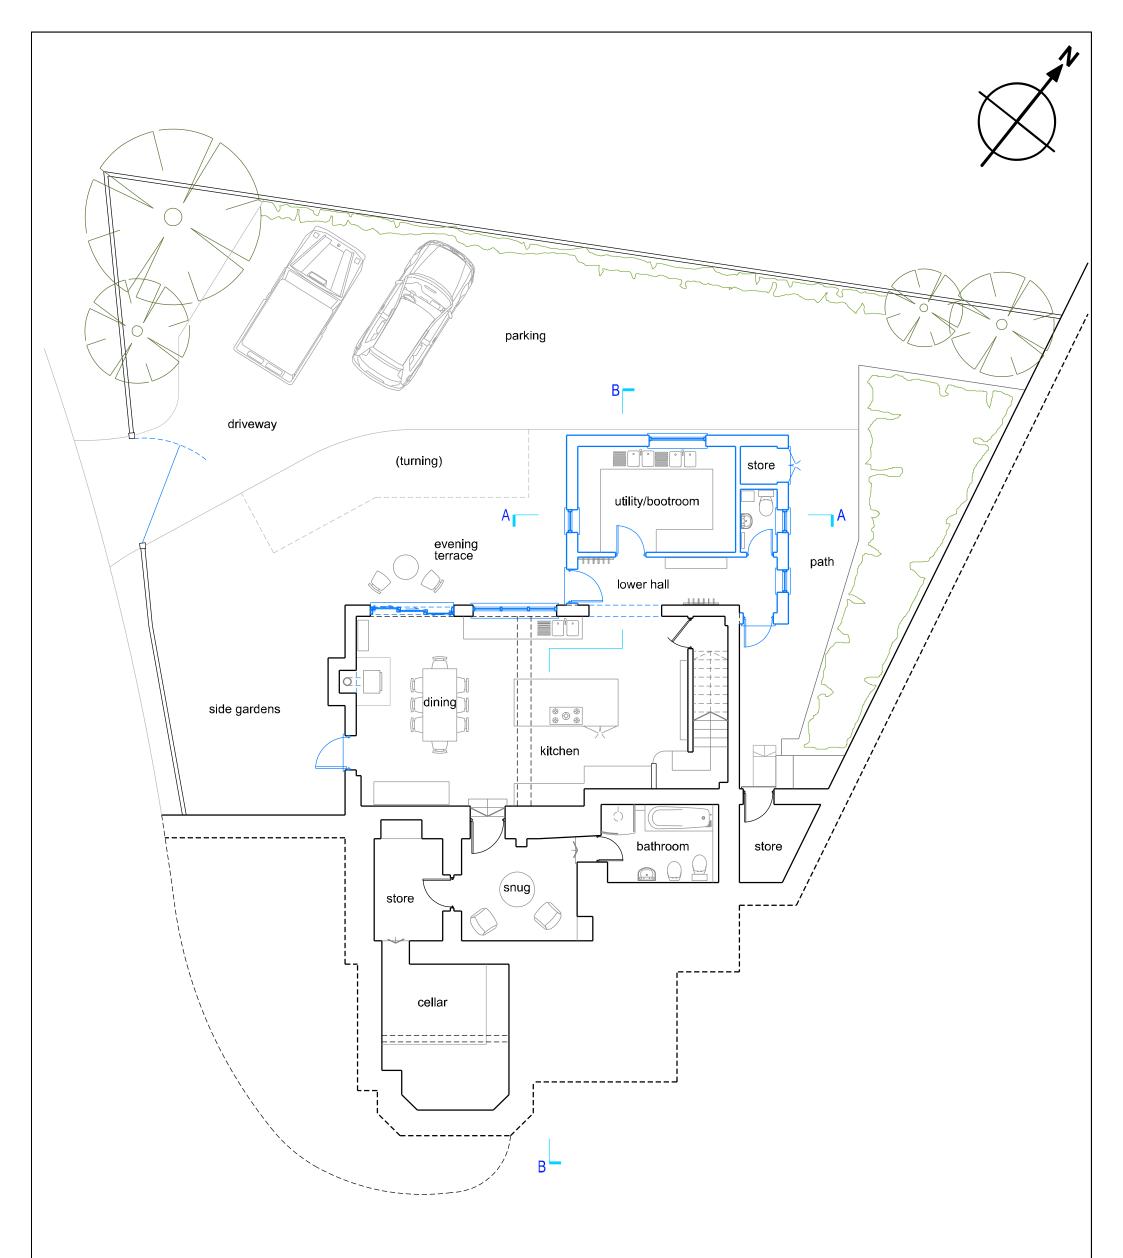

## Lower Ground Floor Plan

| Revision | Notes                                                | Date        |                                                                                                                                                                            |                                      |        |          |
|----------|------------------------------------------------------|-------------|----------------------------------------------------------------------------------------------------------------------------------------------------------------------------|--------------------------------------|--------|----------|
| A        | Planning drawings                                    | 04.11.22    | CHRIS DAVIES - ARCHITECT   Southbank House, Wood End Lane, Newmarket, Nailsworth. Glos GL6 0RH   Tel: Mob:   Mob: email:   Drawing Title: Proposed Lower Ground Floor Plan |                                      |        |          |
| В        | Amended scheme (after feedback from planners)        | 02.12.22    |                                                                                                                                                                            |                                      |        |          |
| С        | Amended scheme (single storey extension)             | 24.01.23    |                                                                                                                                                                            |                                      |        |          |
| D        | Amended scheme (new reduced single storey extension) | 17.11.23    |                                                                                                                                                                            |                                      |        |          |
| E        | New Planning Application                             | 25.11.23    |                                                                                                                                                                            |                                      |        |          |
|          |                                                      |             | Project Name:                                                                                                                                                              | The Lodge, Moor Court, Rodborough Cn | Scale: | 1-100@A3 |
|          |                                                      |             | Drawing No:                                                                                                                                                                | TLMC-LAY-11-E                        | Date:  | Oct 2022 |
|          |                                                      | Revision: E |                                                                                                                                                                            |                                      |        |          |