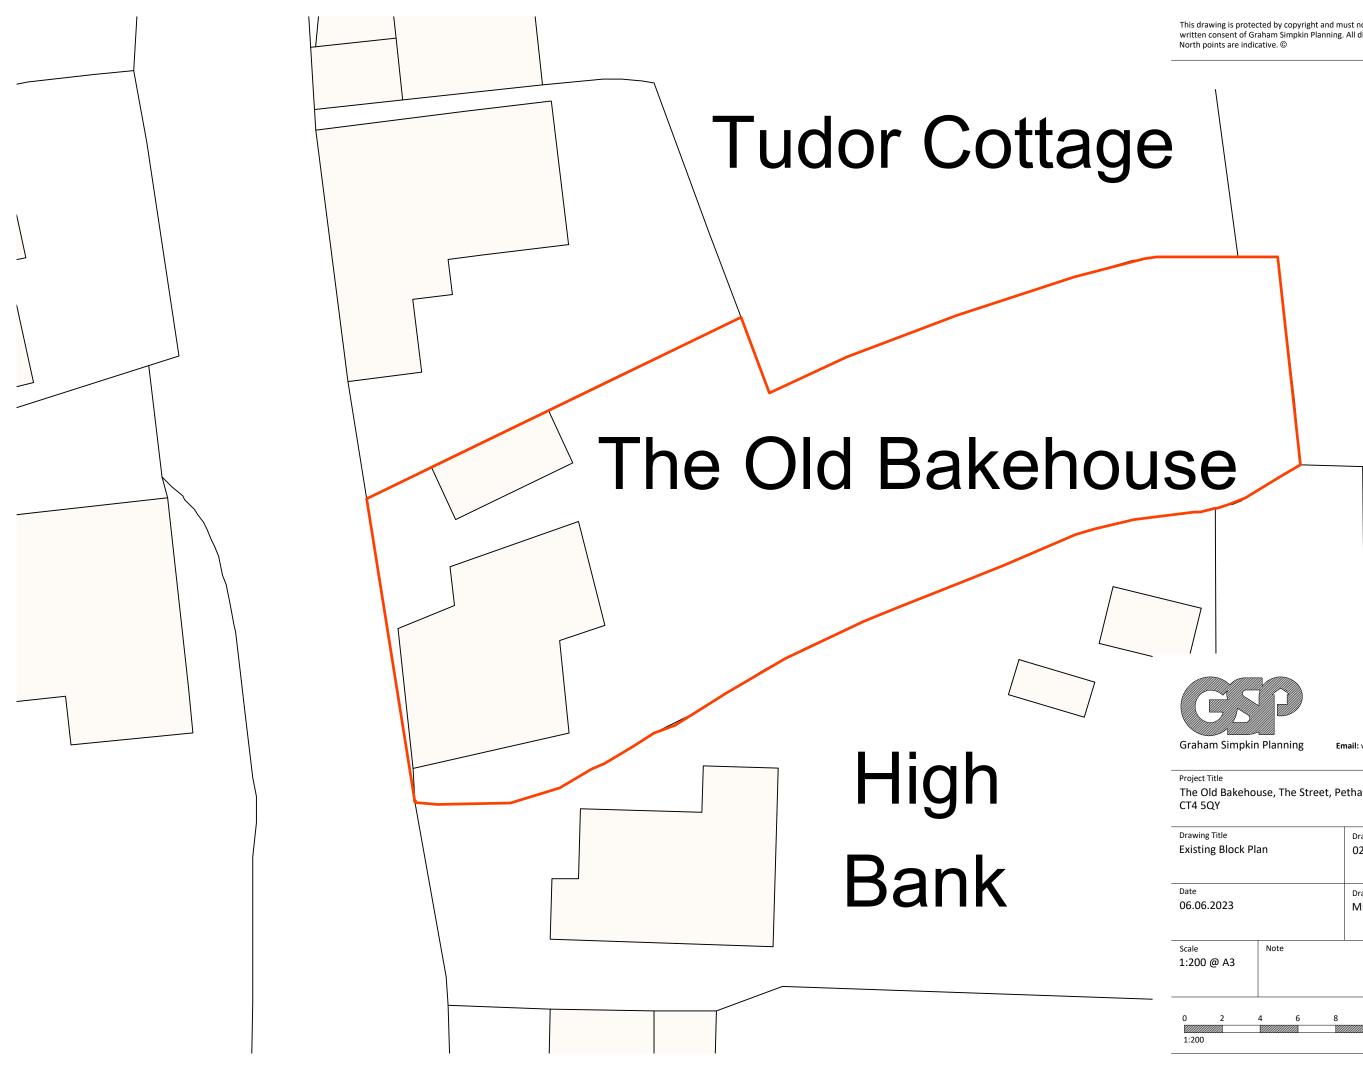

This drawing is protected by copyright and must not be copied or reproduced without the written consent of Graham Simpkin Planning. All dimensions and sizes to be checked on site.

> 2 The Parade, Ash Road, Hartley Longfield, Kent DA3 8BG

Tel: 01474 703705 www.grahamsimpkinplanning.co.uk Email: webmail@grahamsimpkinplanning.co.uk

| Project Title<br>The Old Bakehouse, The Street, Petham, Kent<br>CT4 5QY |       |                 | on dol<br>9000    |
|-------------------------------------------------------------------------|-------|-----------------|-------------------|
| Drawing Title                                                           |       | Drawing No      | Revision          |
| Existing Block Plan                                                     |       | 02              | -                 |
| Date<br>06.06.2023                                                      |       | Drawn by<br>MDE | Checked by<br>GKS |
| 00.00.2023                                                              |       | MDE             | GKS               |
| Scale                                                                   | Note  |                 |                   |
| 1:200 @ A3                                                              |       |                 |                   |
| 0 2                                                                     | 4 6 8 | 10 12           | N                 |