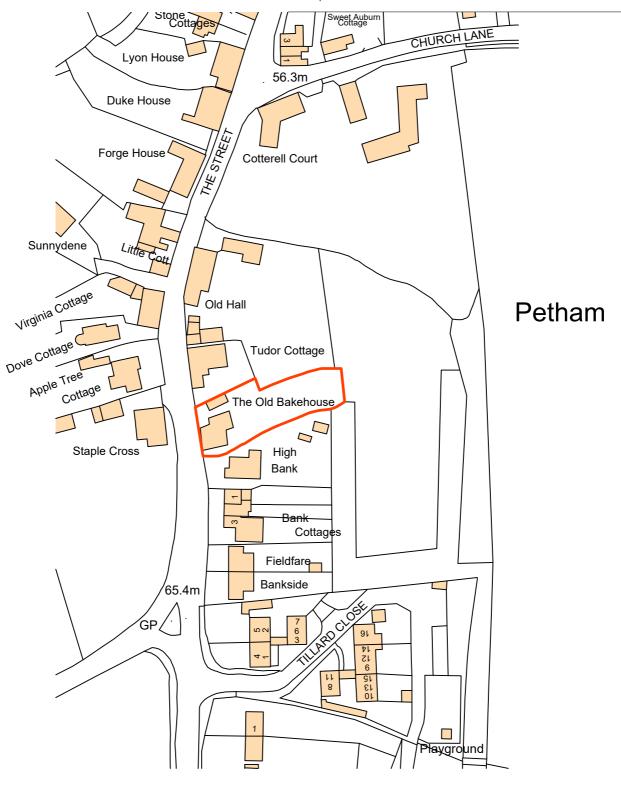

| Project Title The Old Bakehouse, The Street, Petham, Kent CT4 5QY |                 | Job No<br>9000    | Drawing Title Site Location Plan |                                                                                                                                                              | Drawing No 01 | Revision<br>A |
|-------------------------------------------------------------------|-----------------|-------------------|----------------------------------|--------------------------------------------------------------------------------------------------------------------------------------------------------------|---------------|---------------|
| Date 06.06.2023                                                   | Drawn by<br>MDE | Checked by<br>GKS | Scale<br>1:1250 @ A4             | Note Reproduced from the Ordnance Survey Map with the permission of the Controller of Her Majesty's Stationery Office © Crown Copyright License No. AL818151 |               |               |