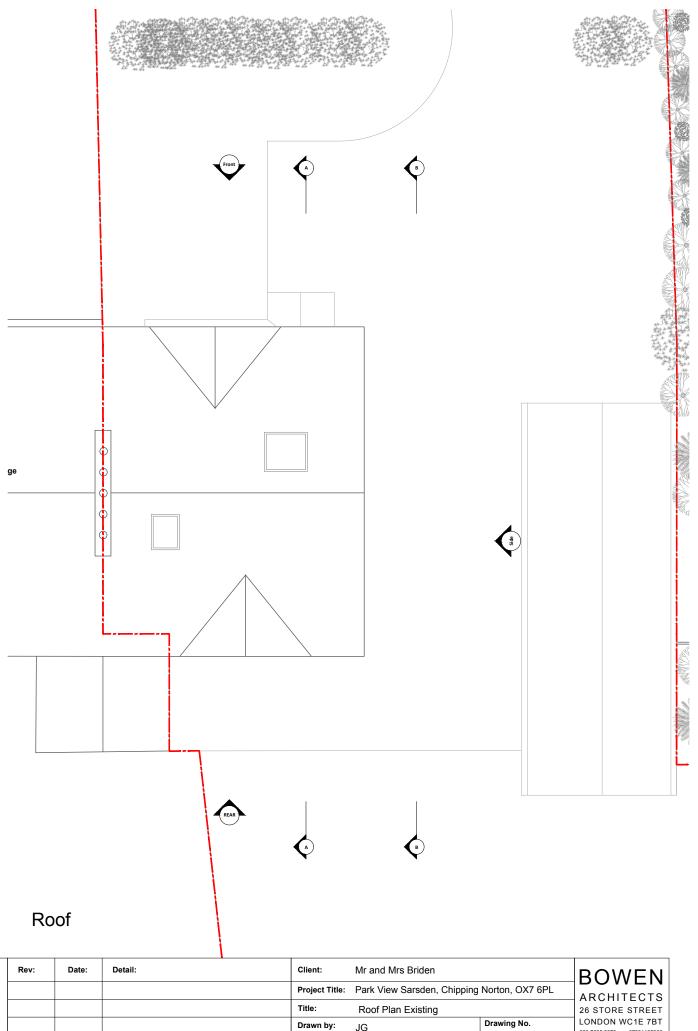

North:

| Client: Mr and Mrs Briden                                  |                                    |                 |             | BOWEN                          |
|------------------------------------------------------------|------------------------------------|-----------------|-------------|--------------------------------|
| Project Title: Park View Sarsden, Chipping Norton, OX7 6PL |                                    |                 |             | ARCHITECTS                     |
| Title:                                                     | Roof Plan Existing 26 STORE STREET |                 |             |                                |
| Drawn by: JG                                               |                                    |                 | Drawing No. | LONDON WC1E 7BT                |
| Date: R<br>1/3/2024                                        | ev:                                | Scale:<br>1:100 | 1913.EX02   | projects@bowenarchitects.co.uk |
|                                                            |                                    |                 |             |                                |