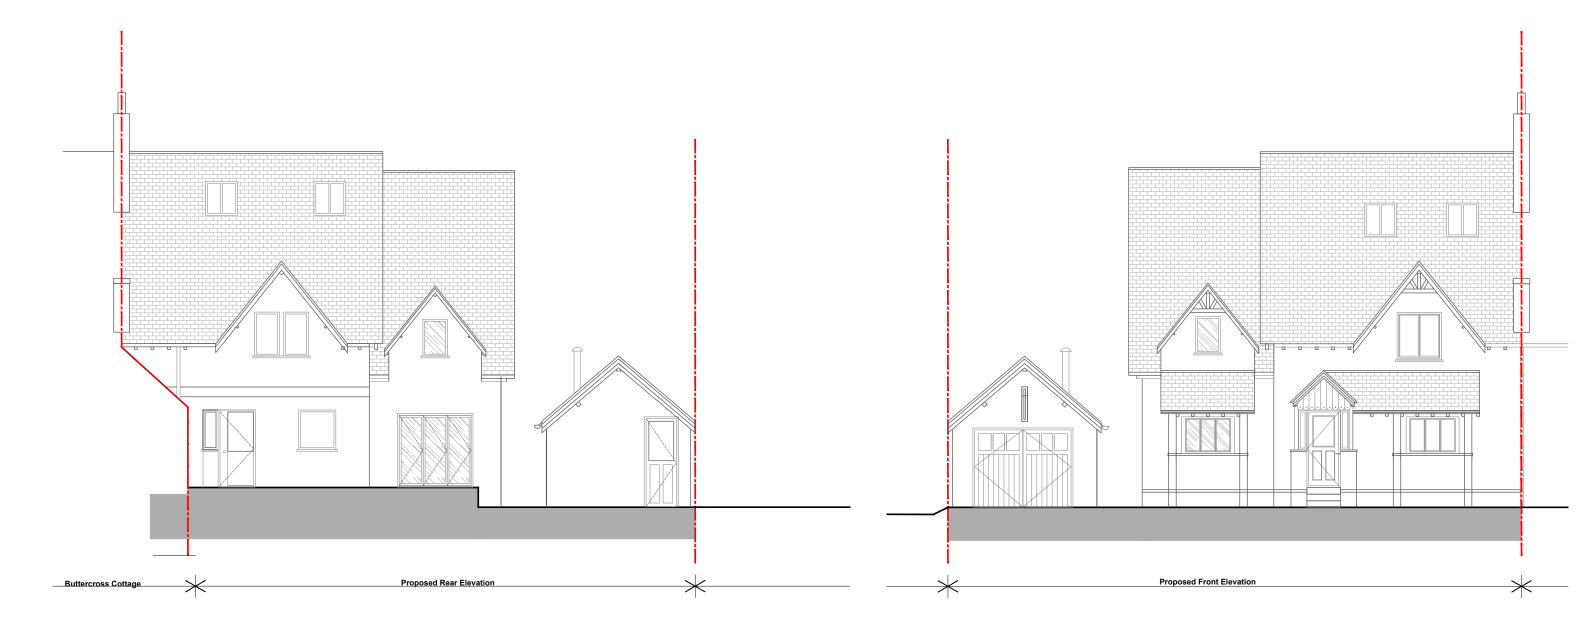

## North Elevation

## South Elevation

| Christopher Bowen                                                                                                                                                                                                                                                                                                                                                                                                                  | North: | Rev: | Date: | Detail: | Client:                                                    | Mr and Mrs Briden    |                          | BOWEN                                        |
|------------------------------------------------------------------------------------------------------------------------------------------------------------------------------------------------------------------------------------------------------------------------------------------------------------------------------------------------------------------------------------------------------------------------------------|--------|------|-------|---------|------------------------------------------------------------|----------------------|--------------------------|----------------------------------------------|
| This drawing and any design hereon is the copyright of the Consultants and must not<br>be reproduced without their written consent. All drawings remain the property of the<br>Consultants. Figured dimension only to be taken from this drawing. All dimensions to<br>be checked on site. Consultants to be informed immediately of any discrepancies<br>before work proceeds.<br>1:100 $  - +   +   +   +   +   +   +   +   +  $ |        |      |       |         | Project Title: Park View Sarsden, Chipping Norton, OX7 6PL |                      | g Norton, OX7 6PL        | ARCHITECTS                                   |
|                                                                                                                                                                                                                                                                                                                                                                                                                                    |        |      |       |         | Title: North and South Elevation Proposed                  |                      | Proposed                 | 26 STORE STREET                              |
|                                                                                                                                                                                                                                                                                                                                                                                                                                    |        |      |       |         | Drawn by:                                                  | JG                   | Drawing No.<br>1913.PP03 | LONDON WC1E 7BT<br>020 7625 5373 07831105360 |
|                                                                                                                                                                                                                                                                                                                                                                                                                                    |        |      |       |         | Date:<br>1/3/2024                                          | Rev: Scale:<br>1:100 | 1913.PP03                | projects@bowenarchitects.co.uk               |