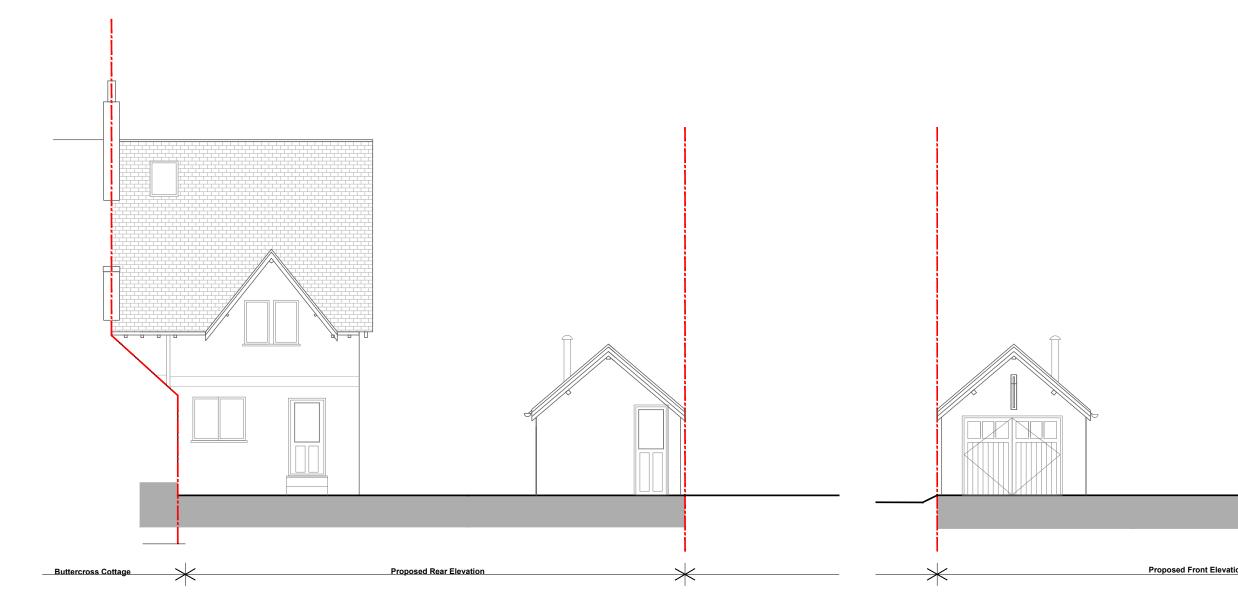

## Existing North Elevation

## Existing South Elevation

| © Christopher Bowen<br>This drawing and any design hereon is the copyright of the Consultants and must not<br>be reproduced without their written consent. All drawings remain the property of the<br>Consultants. Figured dimension only to be taken from this drawing. All dimensions to<br>be checked on site. Consultants to be informed immediately of any discrepancies<br>before work proceeds. | Scale:    | North: | Rev: I | Date:   | Detail:            | Client:                                                    | Mr and Mrs Briden |                               | BOWEN                                        |
|---------------------------------------------------------------------------------------------------------------------------