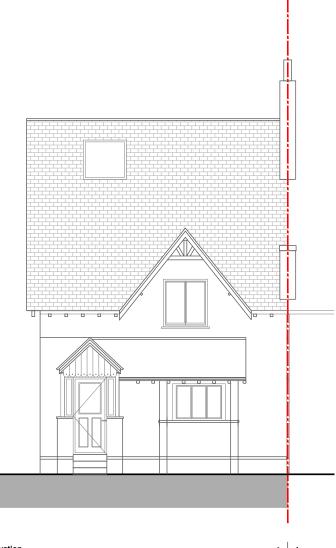

|                    | Drawn by:                                                  | JG                | Drawing No.<br>1913.EX03      | LONDON WC1E 7BT<br>020 7625 5373 07831105360 |
|                                                                                                                                                                                                                                                                                                                                                                                                        |           |        |        |         |                    | Date:<br>1/3/2024                                          | Rev: Scale:       | 1913.EX03                     | projects@bowenarchitects.co.uk               |