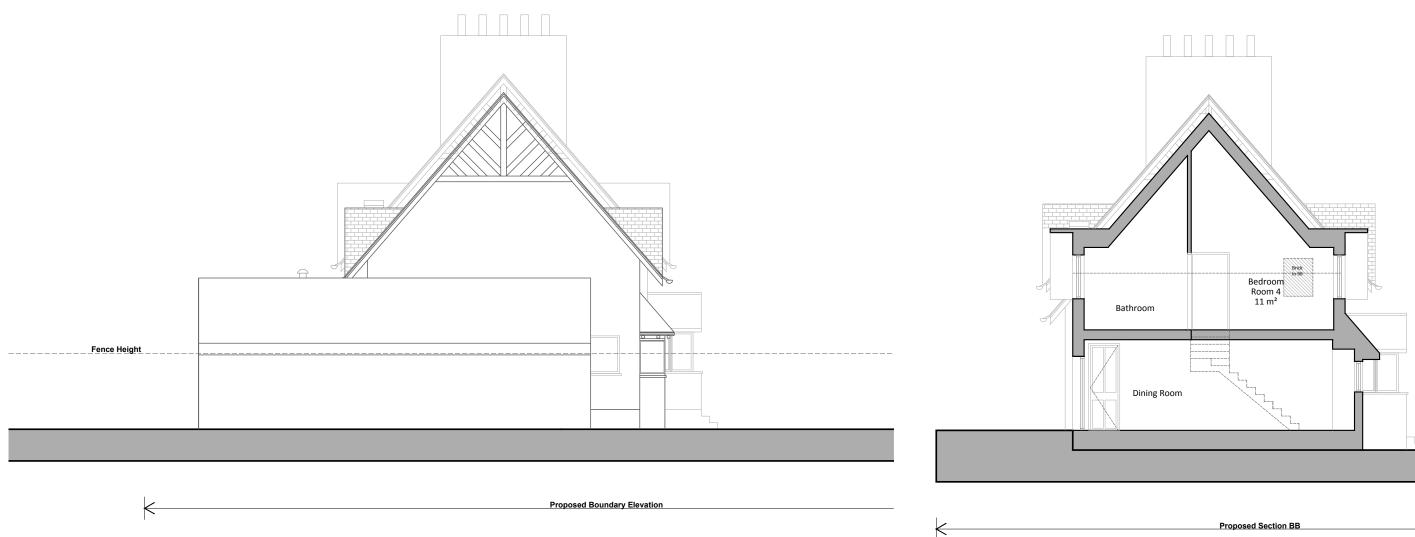

## Side Elevation

## Section BB

| © Christopher Bowen                                                                                                                                                                                                                                                                                                                                    | Scale:                                                | North: | Rev: | Date: | Detail: | Client:                                                    | Mr and | I Mrs Briden    |                          | BOWEN                                        |
|--------------------------------------------------------------------------------------------------------------------------------------------------------------------------------------------------------------------------------------------------------------------------------------------------------------------------------------------------------|-------------------------------------------------------|--------|------|-------|---------|------------------------------------------------------------|--------|-----------------|--------------------------|----------------------------------------------|
| This drawing and any design hereon is the copyright of the Consultants and must not<br>be reproduced without their written consent. All drawings remain the property of the<br>Consultants. Figured dimension only to be taken from this drawing. All dimensions to<br>be checked on site. Consultants to be informed immediately of any discrepancies | $\begin{array}{c ccccccccccccccccccccccccccccccccccc$ |        |      |       |         | Project Title: Park View Sarsden, Chipping Norton, OX7 6PL |        |                 | ARCHITECTS               |                                              |
|                                                                                                                                                                                                                                                                                                                                                        |                                                       |        |      |       |         | Title: Section BB and Proposed Side Elevation              |        |                 |                          | 26 STORE STREET                              |
| before work proceeds.                                                                                                                                                                                                                                                                                                                                  |                                                       |        |      |       |         | Drawn by:                                                  | JG     |                 | Drawing No.<br>1913.PP04 | LONDON WC1E 7BT<br>020 7625 5373 07831105360 |
|                                                                                                                                                                                                                                                                                                                                                        |                                                       |        |      |       |         | Date:<br>1/3/2024                                          | Rev:   | Scale:<br>1:100 | 1913.FF04                | projects@bowenarchitects.co.uk               |

Proposed Section BB