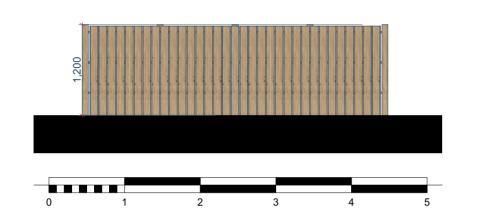

ISO 19650 No:

19\_1046-GPS-ZZ-ZZ-DR-A-007

Green Planning Studio Ltd
Unit D Lunesdale,Upton Magna Business Park, SY4 4TT
t: +44 (0) 1743 709364
e: applications@gpsltd.co.uk
www.greenplanningstudio.co.uk

Front Elevation 1:50 Right Side Elevation 1:50 BIN-01 BIN-03