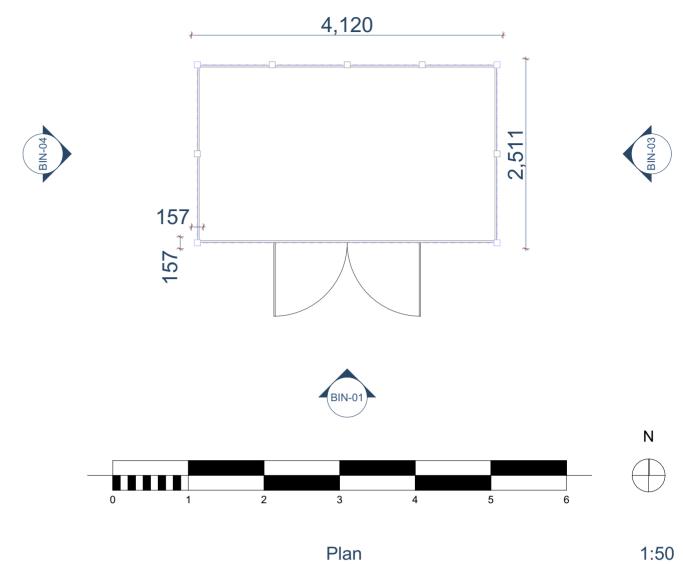

## 19\_1046 Orchard Farm Cottage - Conditions Land Adj. the Orchard Farm Cottage, Pomphrey Hil, Emersons Green, South Gloucestershire, BS16 9NF

| Drawing Title       |                            |                |
|---------------------|----------------------------|----------------|
| Proposed Refuse Sto | ore - Plans and Elevations | 3              |
| Scale @A2           | Date                       | Drawn          |
| 1:50                | 03/01/2024                 |                |
| Case No             |                            | Status         |
| 19_1046             |                            | Initial Status |
| DRAWING No          |                            | Rev            |
| 19 1046-007         |                            | P01            |

ISO 19650 No:

19\_1046-GPS-ZZ-ZZ-DR-A-007

Green Planning Studio Ltd
Unit D Lunesdale,Upton Magna Business Park, SY4 4TT
t: +44 (0) 1743 709364
e: applications@gpsltd.co.uk
www.greenplanningstudio.co.uk

Front Elevation 1:50 Right Side Elevation 1:50 BIN-01 BIN-03