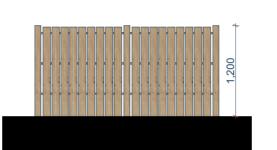

|                |
|---------------------|----------------------------|----------------|
| Proposed Refuse Sto | ore - Plans and Elevations | 3              |
| Scale @A2           | Date                       | Drawn          |
| 1:50                | 03/01/2024                 |                |
| Case No             |                            | Status         |
| 19_1046             |                            | Initial Status |
| DRAWING No          |                            | Rev            |
| 19 1046-007         |                            | P01            |

ISO 19650 No:

19\_1046-GPS-ZZ-ZZ-DR-A-007

Green Planning Studio Ltd
Unit D Lunesdale,Upton Magna Business Park, SY4 4TT
t: +44 (0) 1743 709364
e: applications@gpsltd.co.uk
www.greenplanningstudio.co.uk







Front Elevation 1:50 Right Side Elevation 1:50 BIN-01 BIN-03





BIN-02 Rear Elevation 1:50 BIN-04 Left Side Elevation 1:50