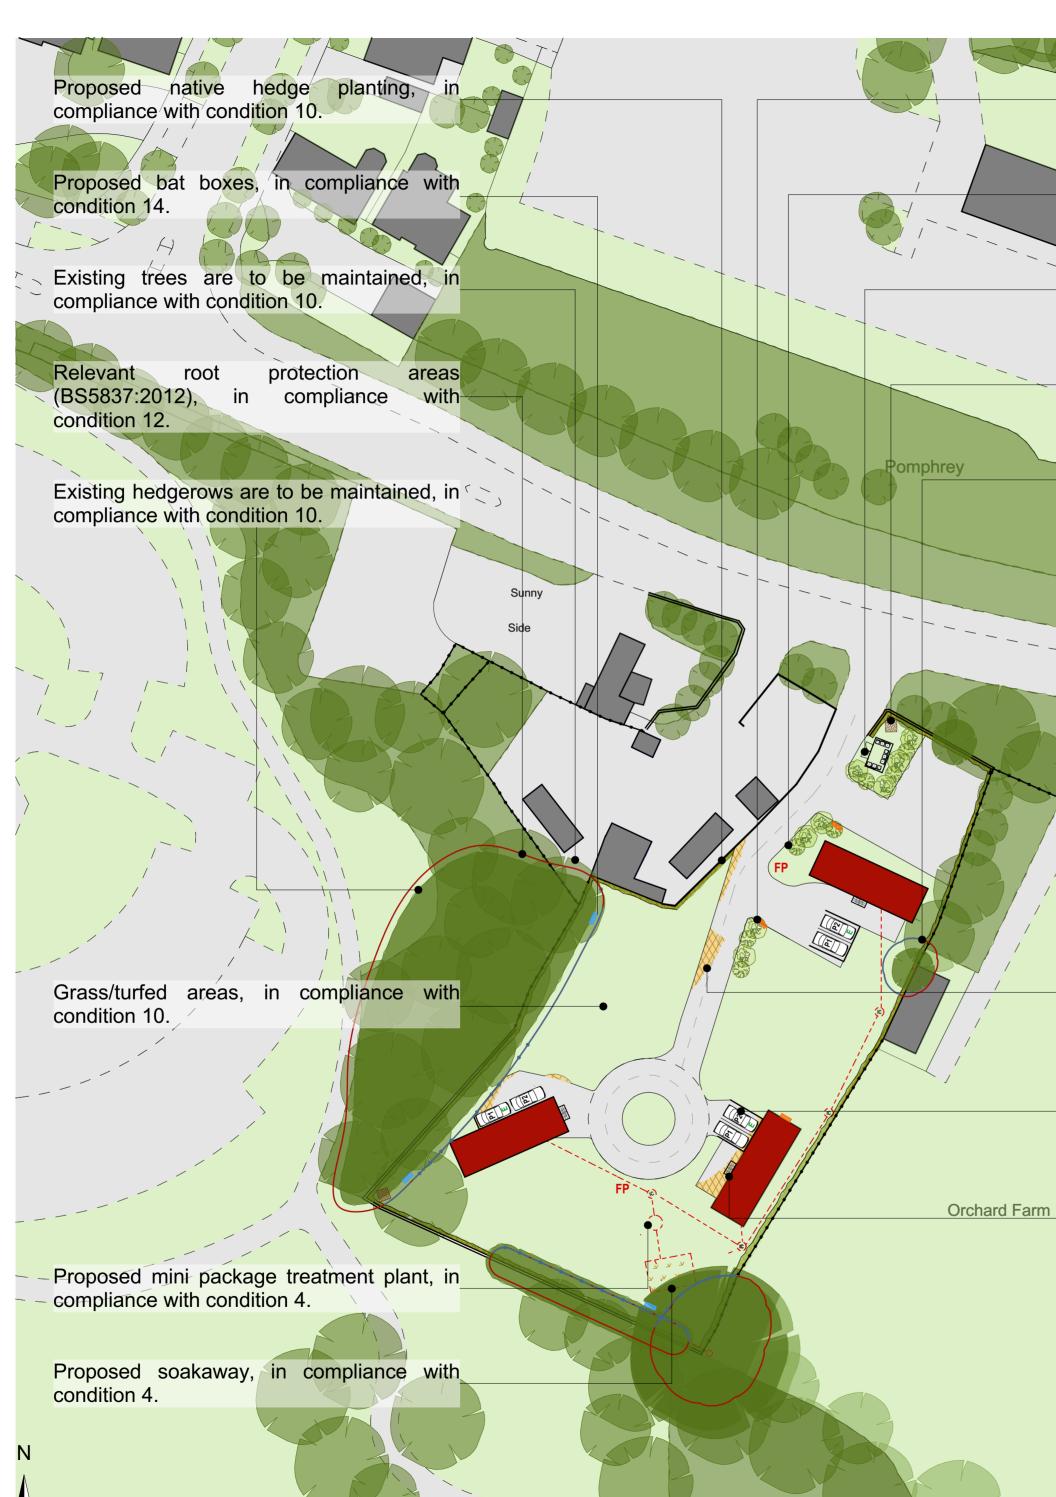

Proposed bird boxes, in compliance with condition 14.

Proposed native tree planting, in compliance with condition 10.

Proposed refuse store, in compliance with condition 6.

Proposed log pile, in compliance with condition 14.

Proposed HERAS fencing to protect planting, in compliance with condition 10.

POMPHREY HILL - -

Proposed loose bound permeable hardstanding, in compliance with condition 10.

Proposed electric vehicle charging point -7kW/32 Amp, in compliance with condition 9.

# Proposed bike store, in compliance with condition 9.

|                   |                                        |     | /                                                 |  |  |  |
|-------------------|----------------------------------------|-----|---------------------------------------------------|--|--|--|
| Planting Schedule |                                        |     |                                                   |  |  |  |
| Plant Name        | Symbol                                 | Qty | Stock and Pot Size                                |  |  |  |
| Field Maple       |                                        | 4   | As defined in the National Plant<br>Specification |  |  |  |
| Rowan             | (AAAAAAAAAAAAAAAAAAAAAAAAAAAAAAAAAAAAA | 4   | As defined in the National Plant<br>Specification |  |  |  |
| Wild Cherry       |                                        | 7   | As defined in the National Plant<br>Specification |  |  |  |
| ) 10              | 20                                     |     | 30 40 5                                           |  |  |  |
| , 10              | 20                                     |     |                                                   |  |  |  |

| ND                                                |                                                                                                                                                              |                                                                                                                                                                                |                                                                                                                                                                                                                                                                                                                                                                                                                                                                |                                                                                                                                                                                                                                                                                                                                                                                       |
|---------------------------------------------------|--------------------------------------------------------------------------------------------------------------------------------------------------------------|--------------------------------------------------------------------------------------------------------------------------------------------------------------------------------|----------------------------------------------------------------------------------------------------------------------------------------------------------------------------------------------------------------------------------------------------------------------------------------------------------------------------------------------------------------------------------------------------------------------------------------------------------------|---------------------------------------------------------------------------------------------------------------------------------------------------------------------------------------------------------------------------------------------------------------------------------------------------------------------------------------------------------------------------------------|
| Proposed Single Unit mobile home (15.00m x 5.00m) | 3                                                                                                                                                            | Existing trees                                                                                                                                                                 | /                                                                                                                                                                                                                                                                                                                                                                                                                                                              | Root Protection Areas (RPA)                                                                                                                                                                                                                                                                                                                                                           |
| Residential gardens                               | 1                                                                                                                                                            | Proposed foul drainage                                                                                                                                                         | 1                                                                                                                                                                                                                                                                                                                                                                                                                                                              | Proposed HERAS fencing                                                                                                                                                                                                                                                                                                                                                                |
| Grassed area                                      |                                                                                                                                                              | Existing buildings/structures                                                                                                                                                  |                                                                                                                                                                                                                                                                                                                                                                                                                                                                | Proposed bird boxes                                                                                                                                                                                                                                                                                                                                                                   |
| Additional native hedge & tree planting           | FP                                                                                                                                                           | Fire point                                                                                                                                                                     |                                                                                                                                                                                                                                                                                                                                                                                                                                                                | Proposed bat boxes                                                                                                                                                                                                                                                                                                                                                                    |
| Existing hardstanding                             | B                                                                                                                                                            | Proposed waste bin                                                                                                                                                             |                                                                                                                                                                                                                                                                                                                                                                                                                                                                | Proposed log piles                                                                                                                                                                                                                                                                                                                                                                    |
| Existing hedgerow                                 | R<br>F                                                                                                                                                       | Proposed recycling bin<br>Proposed food bin                                                                                                                                    |                                                                                                                                                                                                                                                                                                                                                                                                                                                                |                                                                                                                                                                                                                                                                                                                                                                                       |
| Soakaway                                          | ٢                                                                                                                                                            | Inspection Chamber                                                                                                                                                             |                                                                                                                                                                                                                                                                                                                                                                                                                                                                |                                                                                                                                                                                                                                                                                                                                                                                       |
| Proposed tree planting                            | O                                                                                                                                                            | Proposed Mini packaged treatment plant<br>e.g. Biodiogetser T6, and onsite foul collection                                                                                     |                                                                                                                                                                                                                                                                                                                                                                                                                                                                |                                                                                                                                                                                                                                                                                                                                                                                       |
|                                                   | (15.00m x 5.00m)<br>Residential gardens<br>Grassed area<br>Additional native hedge & tree planting<br>Existing hardstanding<br>Existing hedgerow<br>Soakaway | (15.00m x 5.00m)       Residential gardens       Grassed area       Additional native hedge & tree planting       Existing hardstanding       Existing hedgerow       Soakaway | (15.00m x 5.00m)       Existing trees         Residential gardens       Proposed foul drainage         Grassed area       Existing buildings/structures         Additional native hedge & tree planting       FP         Fire point       Existing hardstanding         Existing hedgerow       R         Foroposed food bin       Soakaway         Soakaway       Inspection Chamber         Bropposed Itrop planting       Proposed Mini packaged treatmeter | (15.00m x 5.00m)       Existing trees         Residential gardens       Proposed foul drainage         Grassed area       Existing buildings/structures         Additional native hedge & tree planting       FP         Fire point       Image: Proposed recycling bin         Existing hedgerow       Image: Proposed food bin         Soakaway       Image: Proposed free planting |

1. DO NOT SCALE FROM THIS DRAWINGS

2. This drawing relates to the discharge of conditions 4, 6, 9, 10, 11, 12 and 14 imposed on Planning Decision Notice P20/04560/F

Condition

 Sumice water will be drained via a sustainable drainage system utilising uncound survey of drainage deal. Proposed narssanding is to be formed or tooce-could permeate aggregate to allow for surface water to be sustainable indired by percolation that be ground troub rainable nardise. In the subscription of the su

5. All foul drainage from the site will be dealt with by a package treatment plant e.g., Biodiogester T6.. Outlow from such will drain into the soakaway. Connections will be made as shown drawing.

Condition

Refuse and waste will be stored within the proposed refuse store, as positioned on this drawing. Please see drawing no. '19, 1046\_007' for more details.
 Refuse and waste will be collected on Wednesdays in line with South Gloucestershire Council's bin collection dates - alternating recycling, food bin and black bin collections and recycling a

8. Refuse and waste vehicles will have sufficient turning space within the site to enter and leave in a front facing gear.

#### Conditio

9. Each mobile home will have access to 1 no. electrical charging point. The indicative location of this is shown on this drawing. Charging points will be 7kW Pod Point Home Charger or similar approved.
10. Bicycle storage, as shown on this drawing, will provide secure space for up to two bikes. For further details please see accompanying specification. Bicycle storage will be similar approvediequivalent.

#### Condition 10

Acer Campestre - Field Maple
 Promote Acium - Mild Cherry

 - Sortbas Auduptara - Rowain New trees to be supported trees 3 to 3.5 metres in height and 8 to 10 centimetres in girth at planting with immediate visual effect. Trees to be supported by half-limber staking. Refer to GP standard Soft Landscaping Specification - Issue 3 - June 2020 Landscape Management.

- Acer Campestre - Field Maple - Corylus Avelleanca - Hazel

• Company and a starting by a backdown Parina is be 80m of the starting of planting, to be planted at 3 plants per metre at 0.30m apart. Refer to GPS standard Soft Landscaping Specification - issue 3 - June 2020 Landscape Management.
13. All meas on before will be nother test using HERAS ferring during development HERAS ferring will be located as shown on this drawing constitioned to meter see file transferedees close to

#### Condition 12

21. Tree Protection Plan - existing trees, as depicted on this drawing, both on and adjacent to the site will be maintained in line with Quantock Ecology's tree survey (BS5837:2012 Trees in relation to design, demolition and construction - Recommendations). Trees and hedges will be protected using HERAS fencing during development. HERAS fencing will be located as shown or this drawing, positioned to protect specific trees/hedges close to development areas. For additional information, please refer to the HERAS Fencing Brochure.

#### 22 3No bird box and 3No bat I

22. NNo. but dox and 3No. but box will be installed on site; the bird and bat boxes will create will be habitatis and teatures contributing to the site's ecological enhancement. These will be functional tradeously and tradeously and the site of an and the site of the