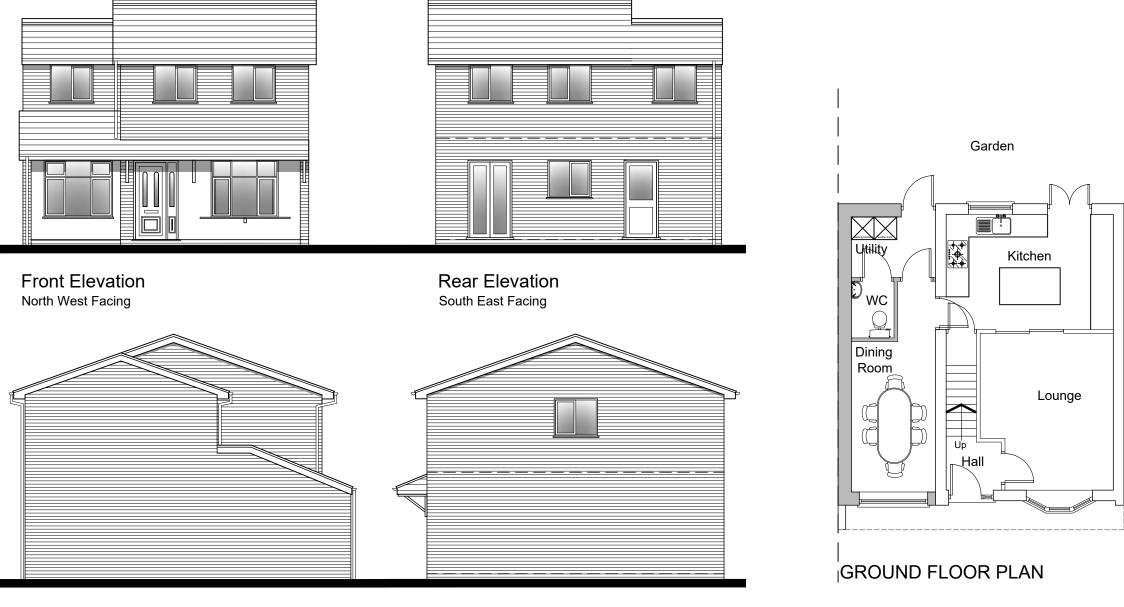

Side Elevation North East Facing

Side Elevation South West Facing

Mr. & Mrs. B. Loi 00414 Proposed Development at no.4 Caister Drive, Willenhall WV13 3HY A. New bedroom window centred as requested by LPA. MS | 05.01.24 Alt. Date/Chk Rev Details