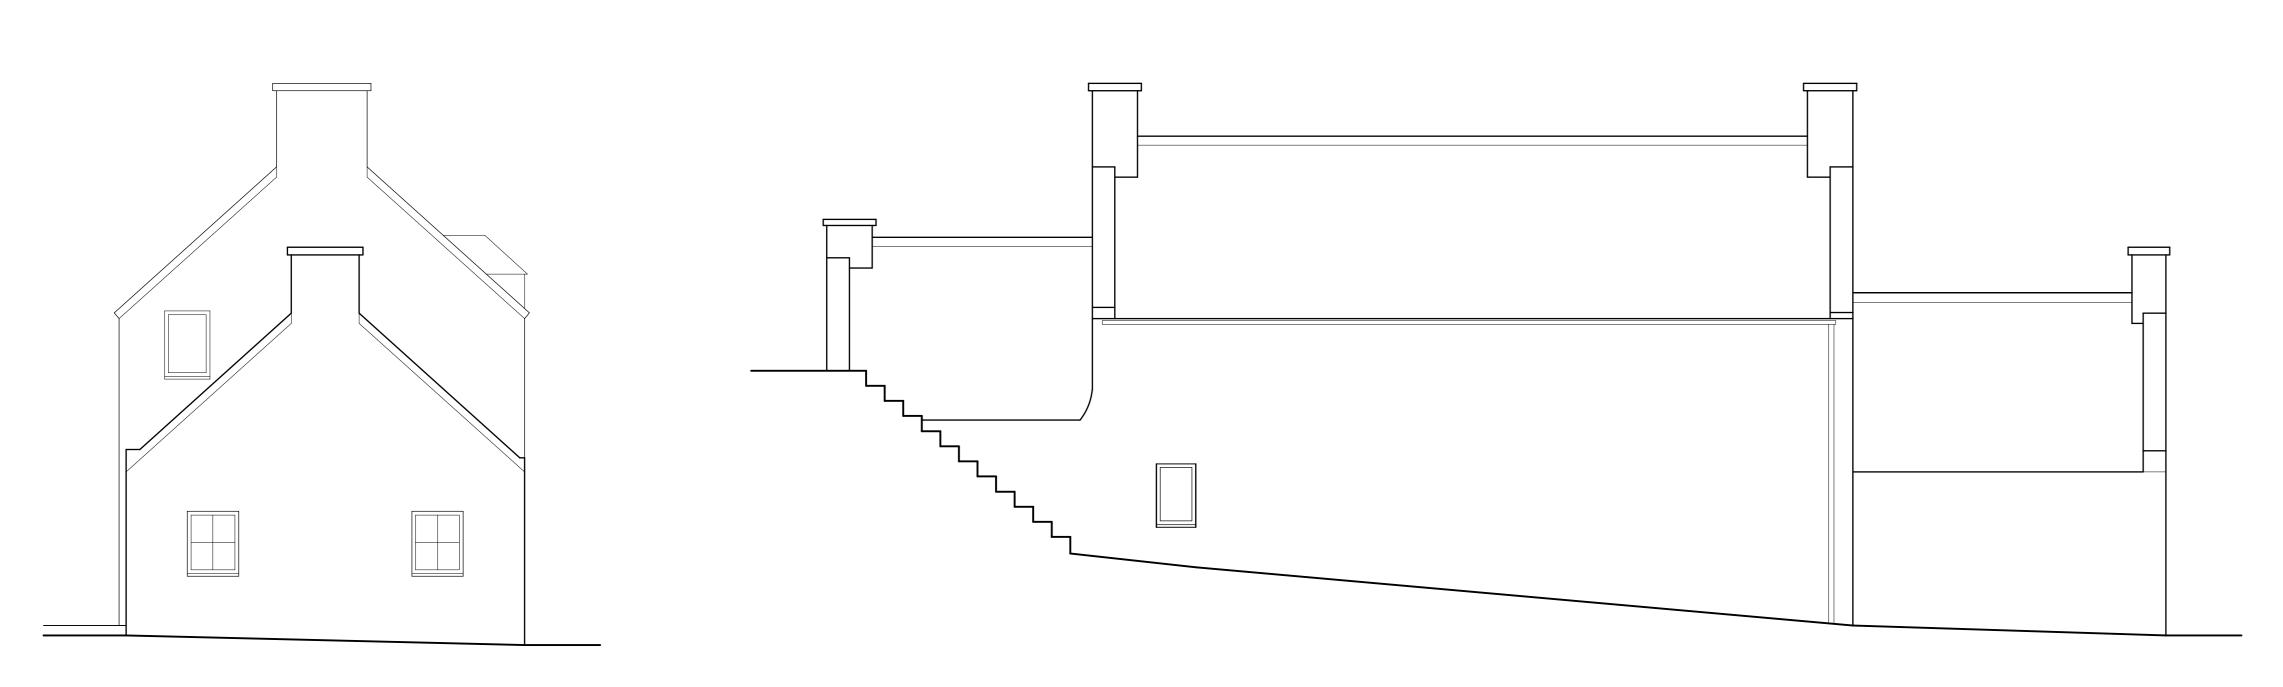

South Elevation. 1:50

West Elevation. 1:50

North Elevation. 1:50

**\_\_\_\_\_** 

East Elevation. 1:50

| FIN | SHES |  |
|-----|------|--|
|     |      |  |
|     |      |  |

<u>As Existing</u>

Roof