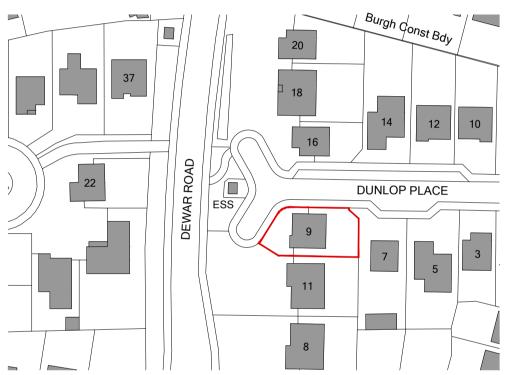

Ordnance Survey, (c) Crown Copyright 2023. All rights reserved. Licence number 100022432

0 10 20 50

| Revisions:                                                                                                                                                                                                                           | PLANNING Project Extension & Alterations 9 Dunlop Place, Stepps | J.\M<br>.\rchitects     |
|--------------------------------------------------------------------------------------------------------------------------------------------------------------------------------------------------------------------------------------|-----------------------------------------------------------------|-------------------------|
|                                                                                                                                                                                                                                      | Client MR & MRS MCINTYRE                                        | www.jamarchitects.co.uk |
|                                                                                                                                                                                                                                      | Date                                                            | 05.12.23 Project Number |
| Notes: Do not scale from drawings. All errors to be notified to Architect immediately. To be read in conjunction with all relevant Architect's Services and Structural Engineer's information. All dimensions to be checked on site. | Scale / Format 1                                                | :1000@A4                |
|                                                                                                                                                                                                                                      | Drawn / Checked                                                 | Drawing Number          |
|                                                                                                                                                                                                                                      | Drawing Name LOCATION PLAN                                      | E01                     |