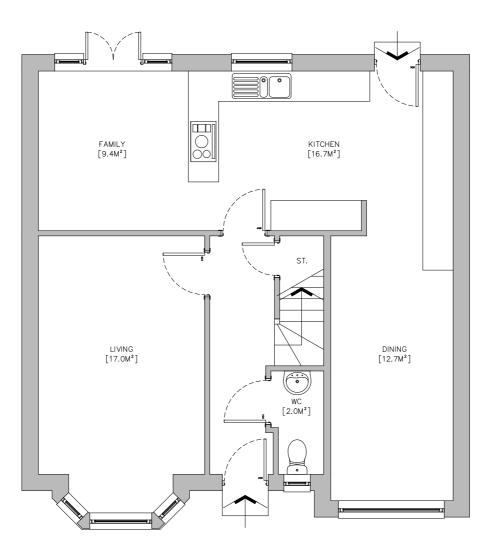

EXISTING GROUND FLOOR PLAN

CALE BAR

| Revisions.                                                                                                                                                                                                                                       | PLANNING                                                     |          |                         |
|--------------------------------------------------------------------------------------------------------------------------------------------------------------------------------------------------------------------------------------------------|--------------------------------------------------------------|----------|-------------------------|
|                                                                                                                                                                                                                                                  | Project<br>EXTENSION & ALTERATIONS<br>9 DUNLOP PLACE, STEPPS |          | J.\M<br>.\rchitects     |
|                                                                                                                                                                                                                                                  | Client<br>MR & MRS MCINTYRE                                  |          | www.jamarchitects.co.uk |
|                                                                                                                                                                                                                                                  | Date                                                         | 06.12.23 | Project Number          |
| Notes:<br>Do not scale from drawings.<br>All errors to be notified to Architect immediately.<br>To be read in conjunction with all relevant Architect's Services and Structural Engineer's information.<br>All dimensions to be checked on site. | Scale / Format                                               | 1:75@A4  | 523                     |
|                                                                                                                                                                                                                                                  | Drawn / Checked                                              |          | Drawing Number          |
|                                                                                                                                                                                                                                                  | Drawing Name<br>EXISTING GROUND FLOOR PLAN                   |          | E02                     |