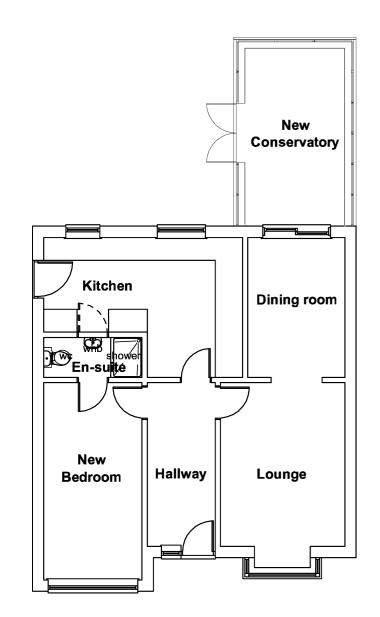

**Proposed Front Elevation** 

**Proposed Floor Plan** 

**Proposed Side Elevation** 

## Job title :

Proposed Conservatory & Garage Conversion 10 Farnborough Close Corby NN18 8PW