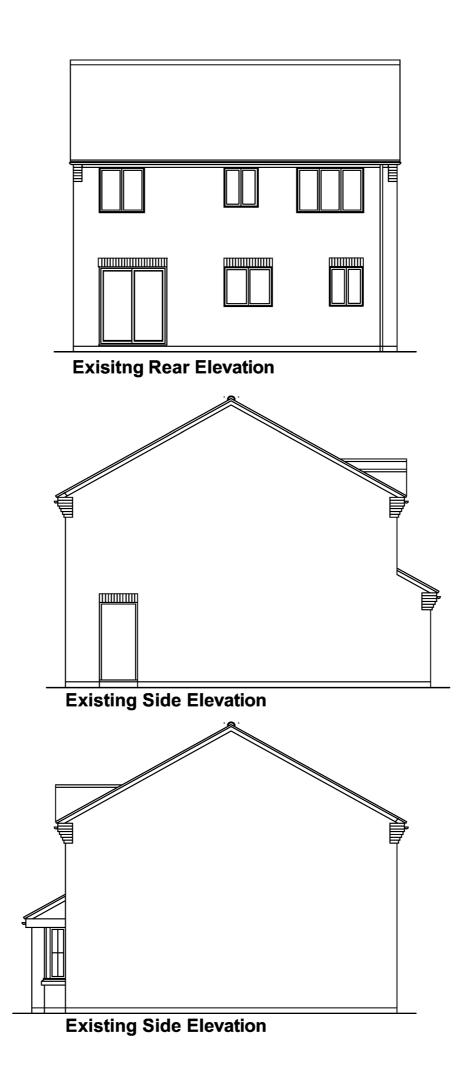

## TZ Town Planners Ltd

Job title:

Proposed Conservatory & Garage Conversion 10 Farnborough Close Corby NN18 8PW

Drawing title :

Existing Floor Plan & Elevations (PLANNING STAGE)

Scale: 1:100@A3 Date: DEC'2023