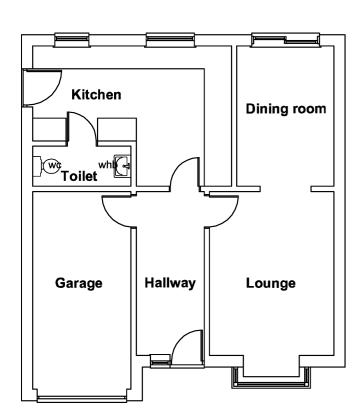

**Existing Floor Plan** 

| $\neg$      | NI L  |  |
|-------------|-------|--|
| Revision    | NOTES |  |
| 1 10 10 0 1 | 11000 |  |

| DATE | REV | COMMENTS |
|------|-----|----------|
|      |     |          |
|      |     |          |
|      |     |          |
|      |     |          |
|      |     |          |

## TZ Town Planners Ltd

Job title:

Proposed Conservatory & Garage Conversion 10 Farnborough Close Corby NN18 8PW

Drawing title :

Existing Floor Plan & Elevations (PLANNING STAGE)

Scale: 1:100@A3 Date: DEC'2023