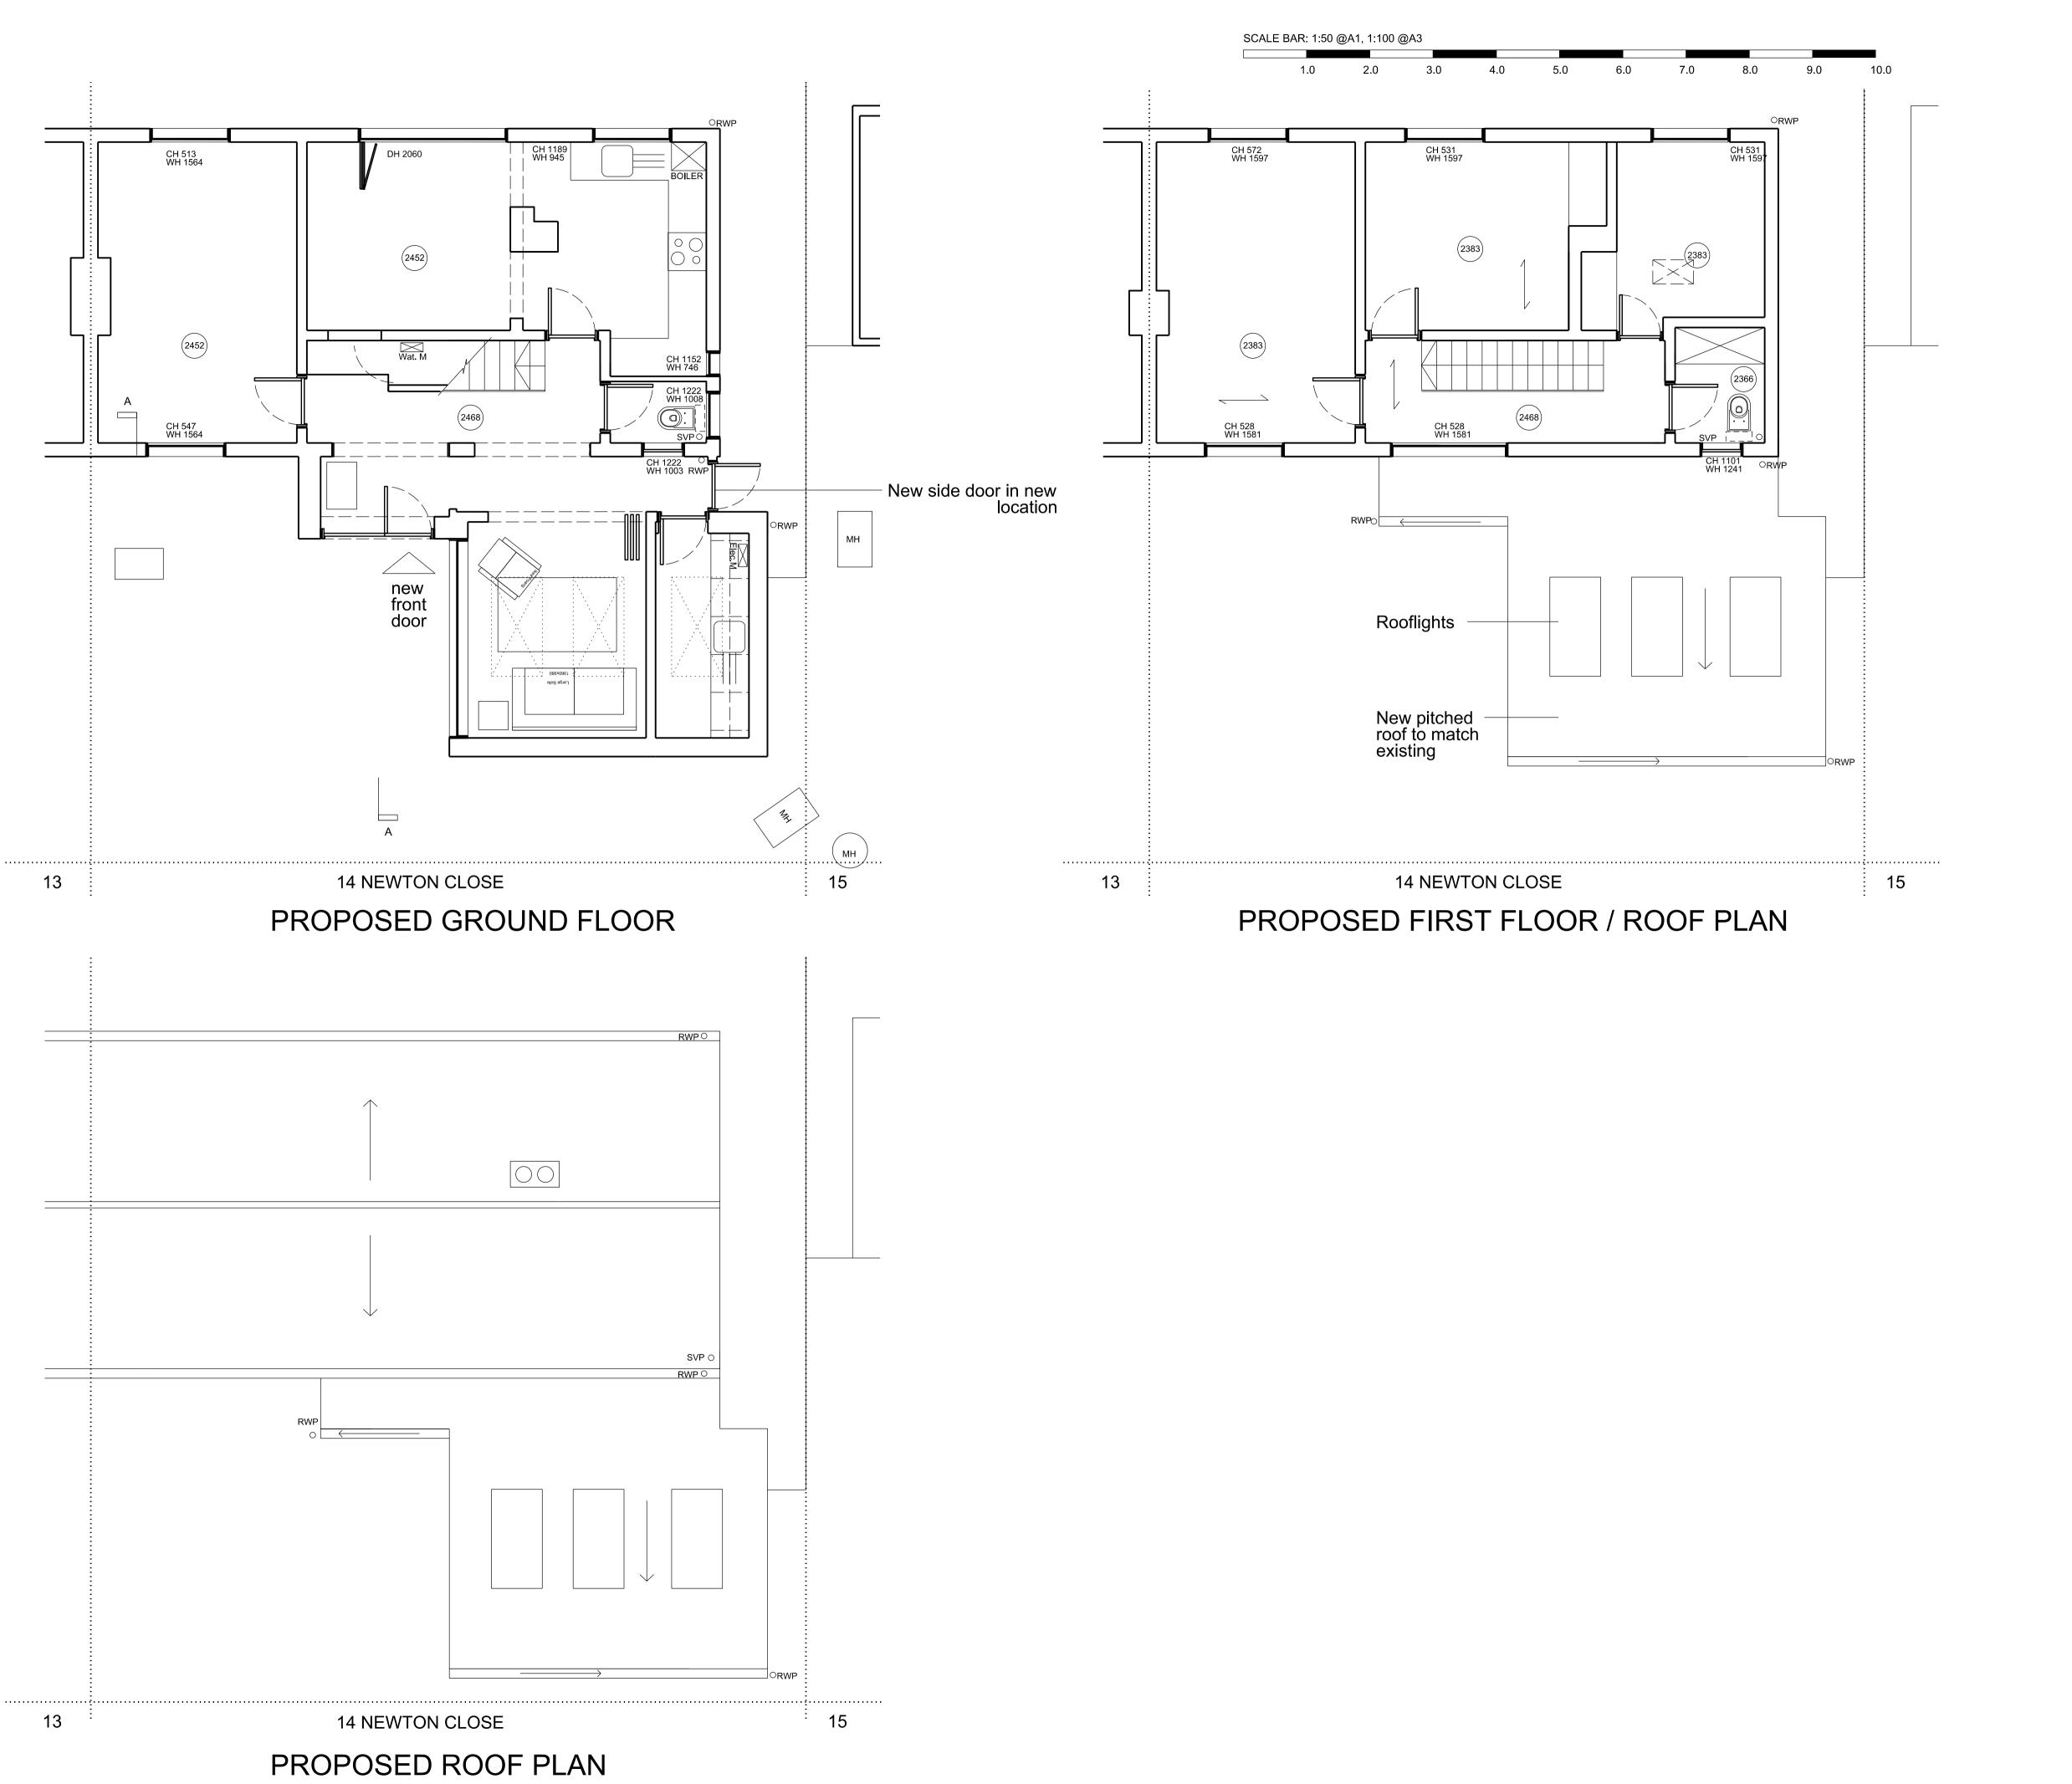

## LOCKNER

305 Markhouse Road, London. E17 8E

PROJECT NAME: 14 NEWTON CLOSE TROWSE NR14 8TX

TITLE:

PROPOSED FLOOR PLANS GROUND, FIRST, ROOF

| CALE                    | DATE     | ВТ  | CHECKED |
|-------------------------|----------|-----|---------|
| : 50 @ A1<br>: 100 @ A3 | 08/12/23 | EJS | PM      |