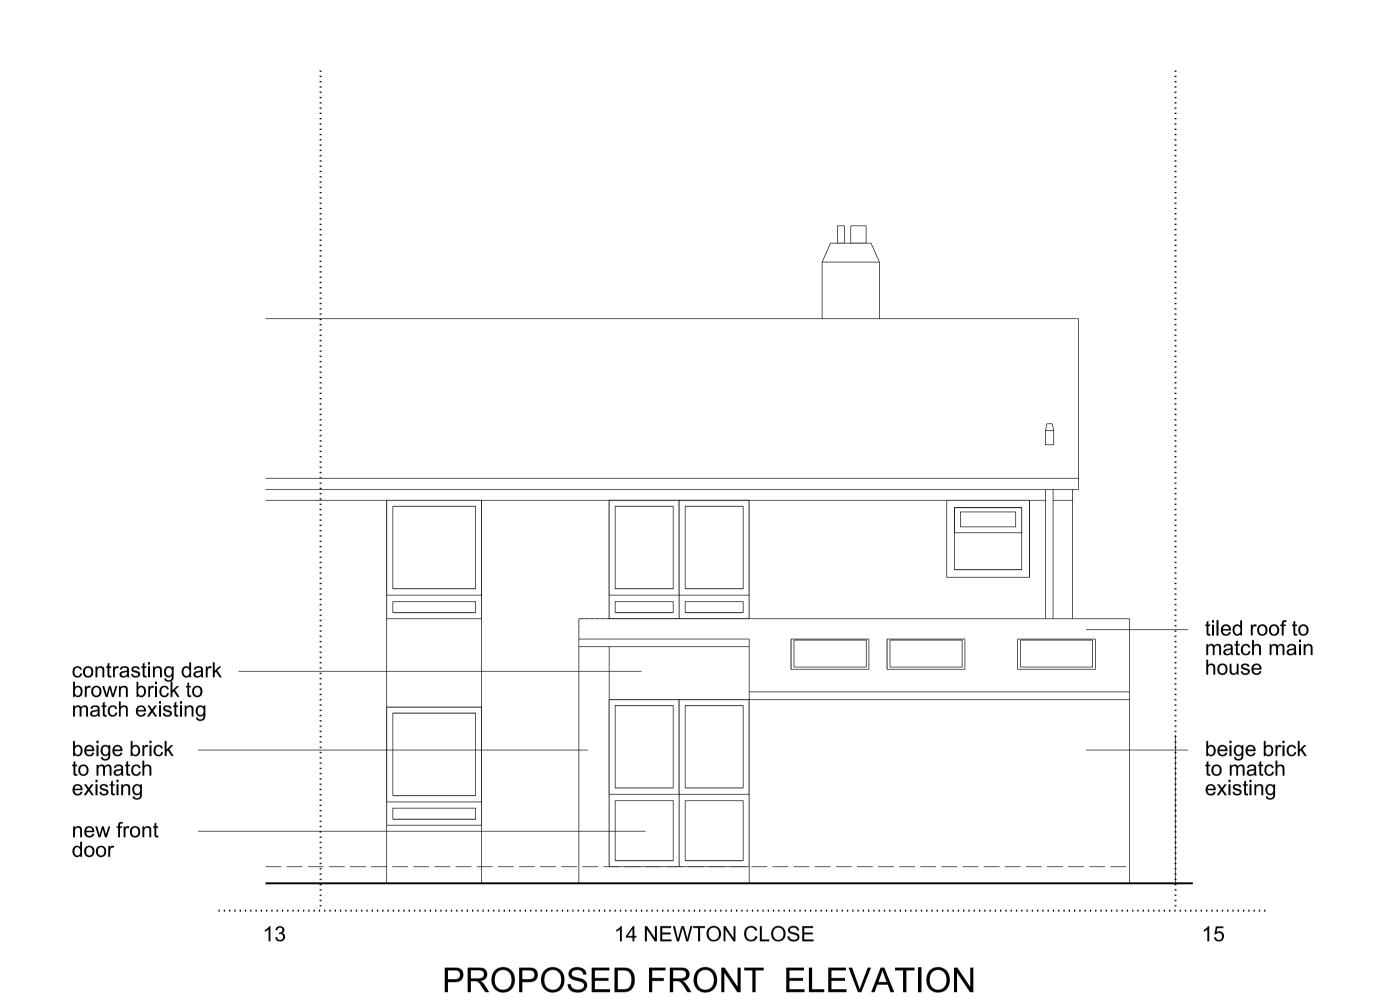

PROPOSED SOUTH ELEVATION

PROPOSED NORTH ELEVATION

SCALE BAR: 1:50 @A1, 1:100 @A3

REV DATE DESCRIPTION BY CHKD

Do not scale from this drawing.

This drawing may not be based on an accurate survey.

Lockner do not accept responsibility for dimensions taken from this drawing.

## LOCKNER

505 Markhouse Road, London. E17 6E

PROJECT NAME: 14 NEWTON CLOSE TROWSE NR14 8TX

TITLE: PROPOSED ELEVATIONS

SCALE DATE BY CHECKE 1: 50 @ A1 08/12/23 EJS PM 1: 100 @ A3

PLANNING

OCUMENT No. REV

2301\_P\_00\_200