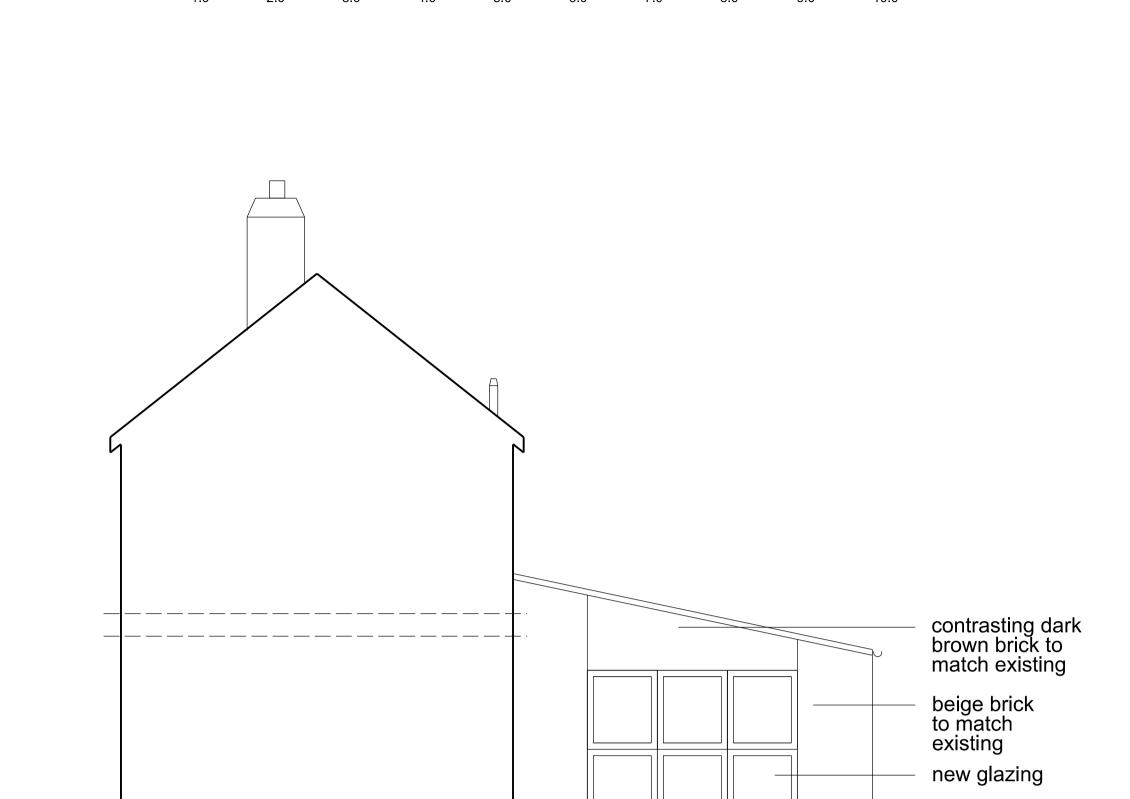

PROPOSED SOUTH ELEVATION

PROPOSED NORTH ELEVATION

SCALE BAR: 1:50 @A1, 1:100 @A3

REV DATE DESCRIPTION BY CHKD

Do not scale from this drawing.

This drawing may not be based on an accurate survey.

Lockner do not accept responsibility for dimensions taken from this drawing.

## LOCKNER

505 Markhouse Road, London. E17 6E

PROJECT NAME: 14 NEWTON CLOSE TROWSE NR14 8TX

TITLE: PROPOSED ELEVATIONS

SCALE DATE BY CHECKE 1: 50 @ A1 08/12/23 EJS PM 1: 100 @ A3

PLANNING

OCUMENT No. REV

2301\_P\_00\_200