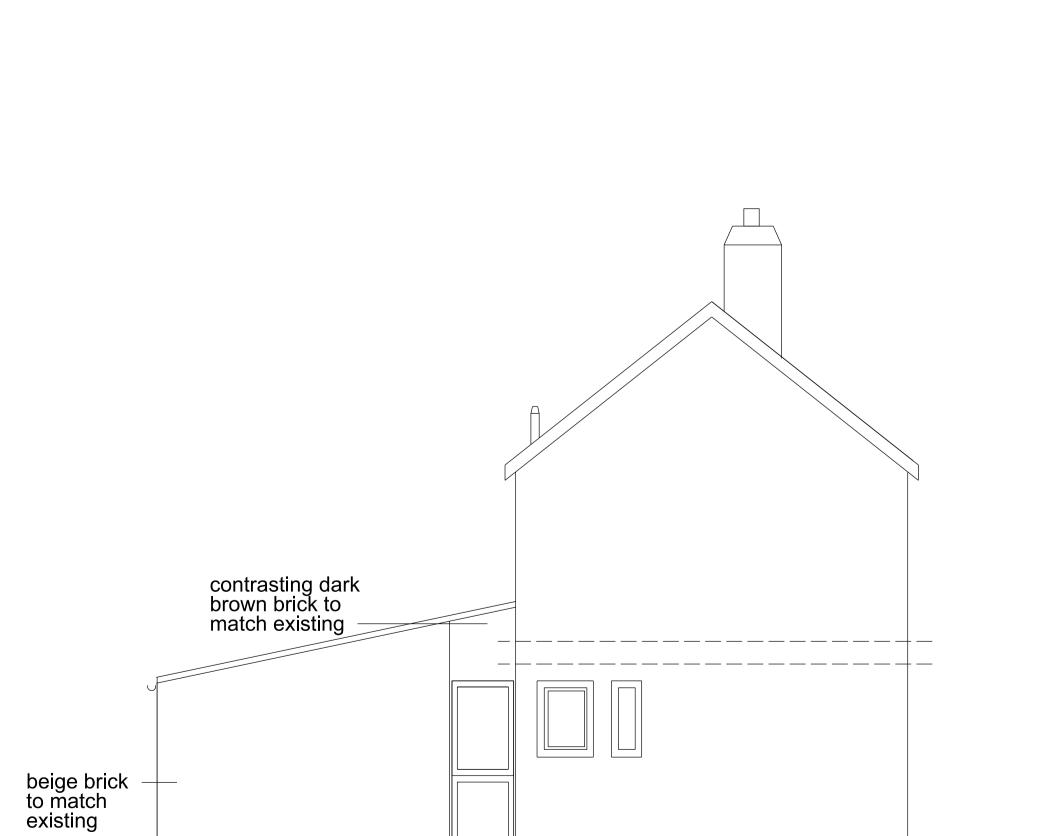

PROPOSED SOUTH ELEVATION

PROPOSED NORTH ELEVATION

SCALE BAR: 1:50 @A1, 1:100 @A3

REV DATE DESCRIPTION BY CHKD

Do not scale from this drawing.

This drawing may not be based on an accurate survey.

Lockner do not accept responsibility for dimensions taken from this drawing.

## LOCKNER

505 Markhouse Road, London. E17 6E

PROJECT NAME: 14 NEWTON CLOSE TROWSE NR14 8TX

TITLE: PROPOSED ELEVATIONS

SCALE DATE BY CHECKE 1: 50 @ A1 08/12/23 EJS PM 1: 100 @ A3

PLANNING

OCUMENT No. REV

2301\_P\_00\_200