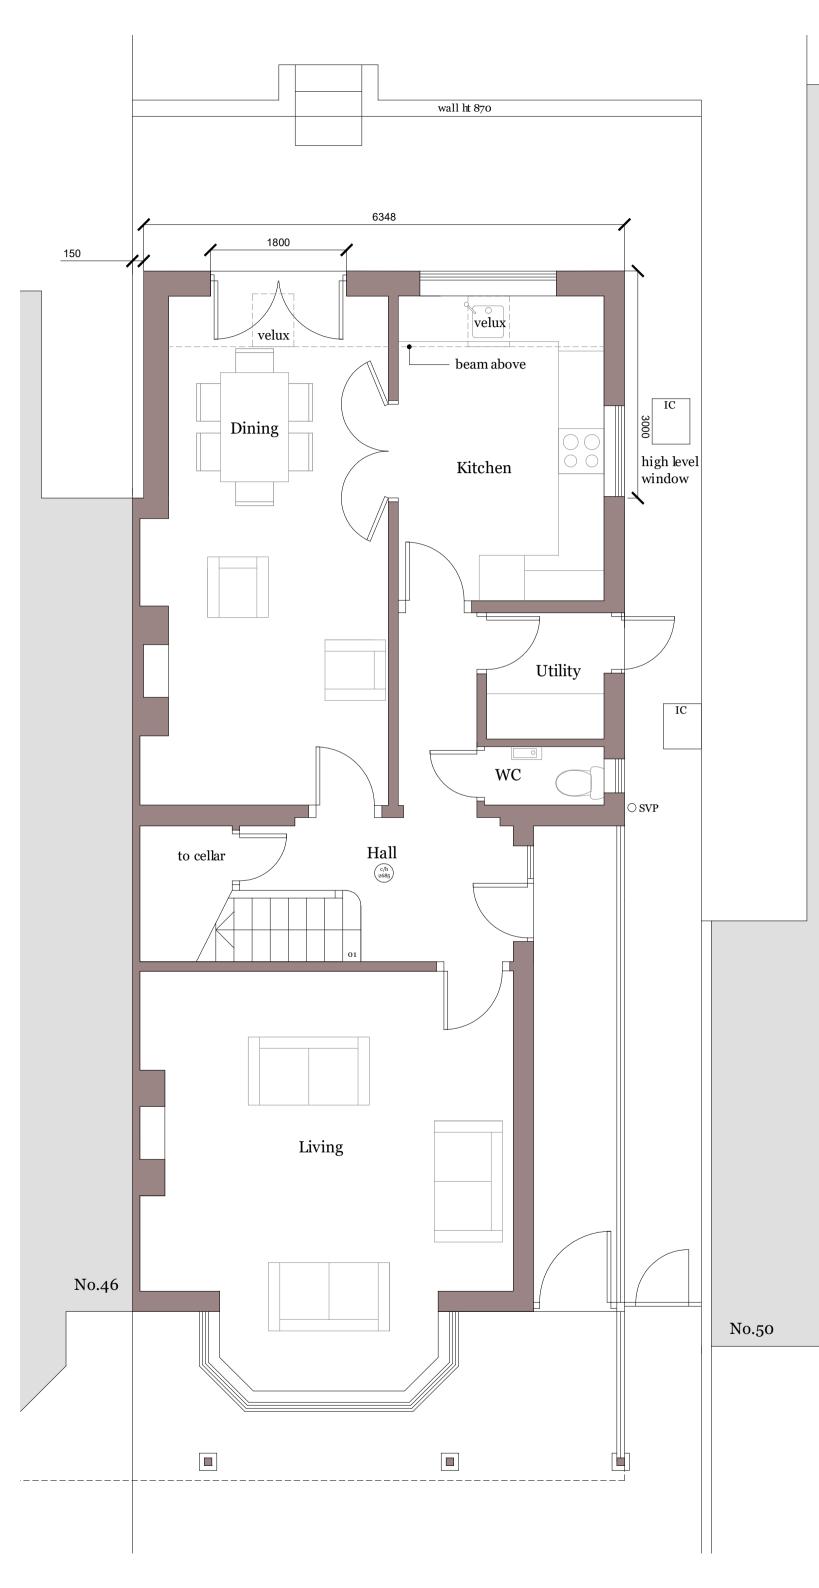

0 1m 2m Scale 1:50

Rev description

date by ch

## Project 48 Beeches Avenue Carshalton, SM5 3LW Scale Date Drawn 1:50@A3 05/11/23 MH Drawing Title Proposed Ground Floor Plan Status Planning Drawing No. Rev 23195 - P009 -

MJH Architects, 4 Rocks wood, Alton, Hants, GU342LD T.01420 544501www.mjharchitects.co.uk

Notes This drawing is to copyright of MJH Archects. This drawing is to be mid in conjunction with all consultant's drawing, details and specification AII dimensions to be checked on site bit to commentement of building work. Scale for planning puppess ordy: Any discregancies to be reported to the architect phonto implementation.