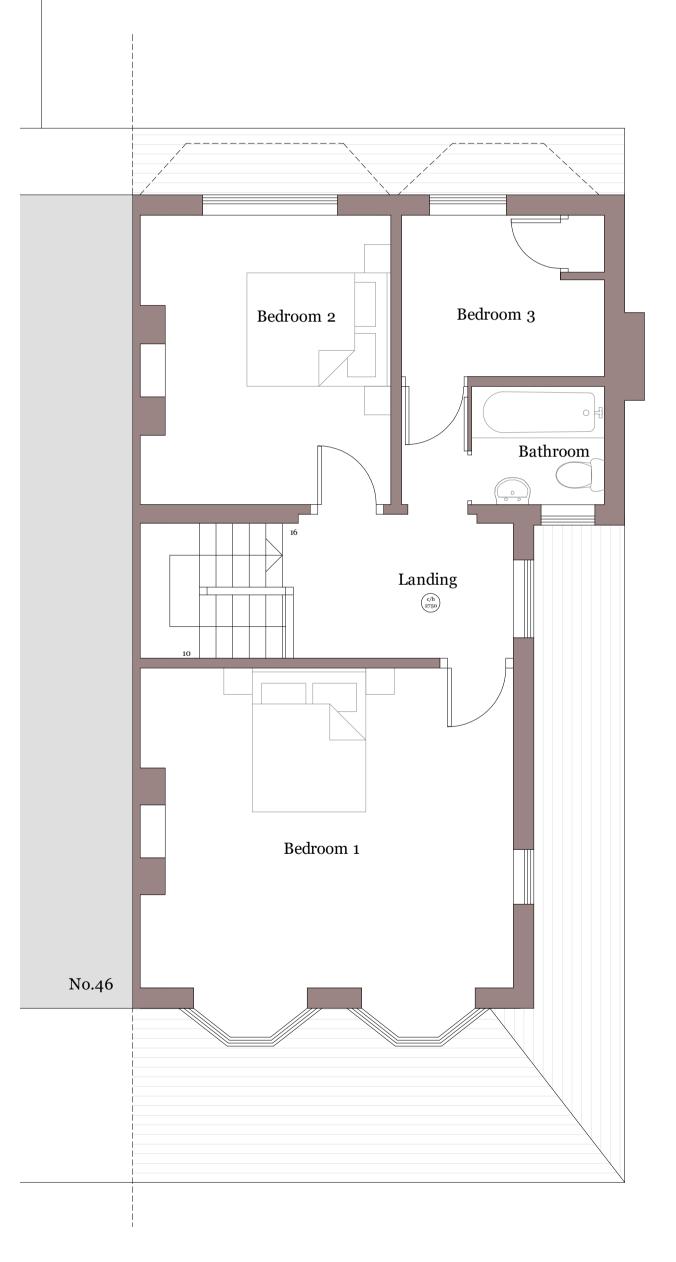

## Drawing Title Existing First Floor Plan

Status Planning

Drawing No. F 23195 - P004

MJH Architects, 4 Rockswood, Alton, Hants, GU342L T.01420 544501www.miharchiteds.co.uk

Notes
This dawing is © copyright of MJH Archtects.
This dawing is to be med in conjunction with all consultant's drawing, details andspecifical
All dimensions to be checked on alle plor to commercement of building work.
Scale for janning purposes only.
Any discrepancies to be reported to thearchitect prior to implementation.