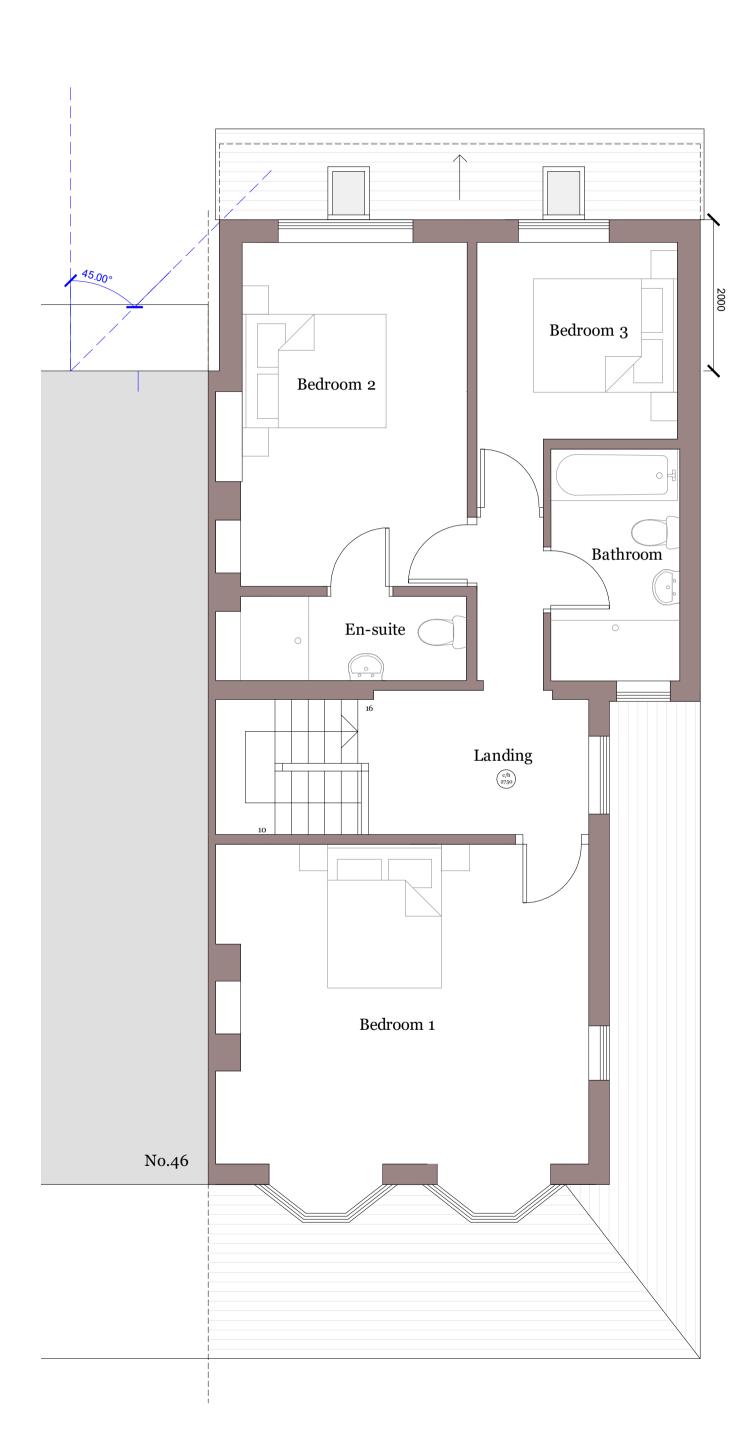

## 48 Beeches Avenue

Carshalton, SM5 3LW

Scale Date Drawn 1:50@A3 05/11/23 MH

## Drawing Title Proposed First Floor Plan

Status Planning

Drawing No. Re 23195 - P010 -

MJH Architects, 4 Rocks wood, Alton, Hants, GU342LD T.01420 544501www.miharchitects.co.uk

Notes
This drawing is © copyright of MJH Architects.
This drawing is to be read in conjunction with all consultant's drawings, details and specification.
All dimensions to be checked on site join to commencement of building work.
Scale for planning purposes only.
Any discrepancies to be reported to thearchitect priorito implementation.